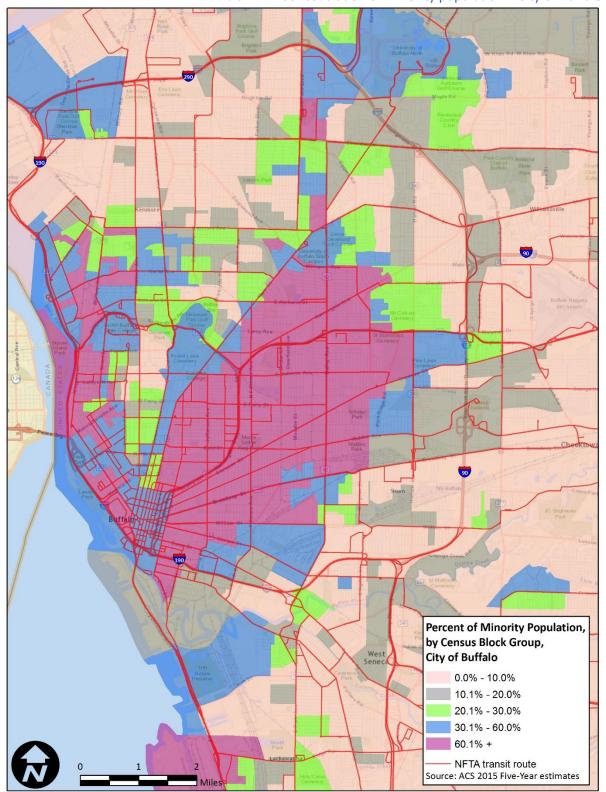

falo. As with other older industrial cities, minority populations decrease farther away from the city center. Access to public transit is prevalent throughout the city's clusters of minority populations.

#### Niagara Falls

Exhibit 4.2.3 presents the distribution of minority populations within Niagara Falls. Similar to Buffalo, the greatest concentration exists toward the center of the city. As discussed above, the Tonawanda Reservation does not have direct access to an NFTA transit route.

**Greater Buffalo-Niagara Regional Transportation Council** 

**Final Report** 



Exhibit 4.2.1 Concentration of minority population – NFTA service area

30.1% - 60.0%

—— NFTA transit route Source: ACS 2015 Five-Year estimates

60.1% +

**Greater Buffalo-Niagara Regional Transportation Council** 





**Greater Buffalo-Niagara Regional Transportation Council** 





**Greater Buffalo-Niagara Regional Transportation Council** 

**Final Report** 

#### **LOW-INCOME POPULATIONS**

Low-income are those persons living below the federal poverty line (\$11,670 – CY 2014).

#### **NFTA Service Area**

Exhibit 4.2.4 presents the concentration of low-income individuals across the NFTA service area. Outside of Buffalo and Niagara Falls, the greatest concentration of low-income individuals exists near Cheektowaga, North Tonawanda, Lockport, and Versailles. With the exception of Versailles, all of these locations have access to an NFTA transit route.

#### Buffalo

Exhibit 4.2.5 presents the distribution of low-income individuals within Buffalo. The greatest concentrations exist north of the centr