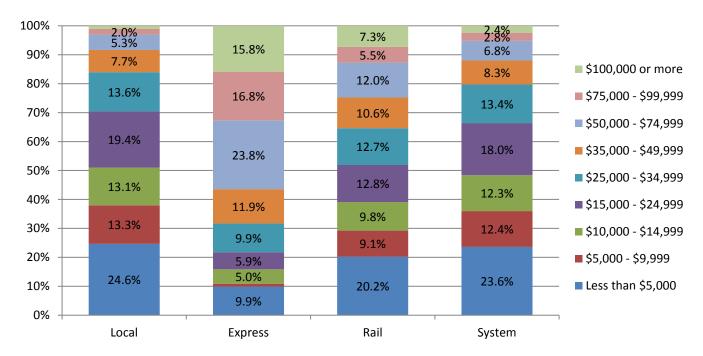

### "TYPICAL" SURVEY RESPONDENT

Moore & Associates compiled a profile of the "typical" survey respondent:

- Self-identified as Black/African-American (45 percent);
- Speaks English at home (77 percent);
- Is a working-age adult (69 percent);
- Does not have access to a working vehicle (58 percent);
- Employed full-time or part-time (68 percent);
- Has an annual household income of less than \$15,000 (48 percent); and
- Lives alone or with one other person (54 percent).