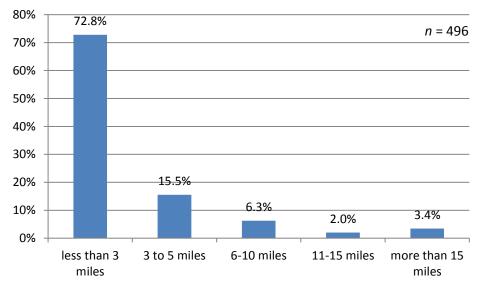

- Eighty-eight percent of respondents began the surveyed trip by walking to the first stop.
  - Approximately 95 percent who walked traveled five blocks or less, including 74 percent who walk two blocks or less.
- Most respondents ended the surveyed trips by walking or utilizing a wheelchair to reach their destination (91.6 percent).
  - Ninety-five percent who walked from the last bus/train stop to their destination traveled five blocks or less. Seventy-six percent walked two blocks or less.