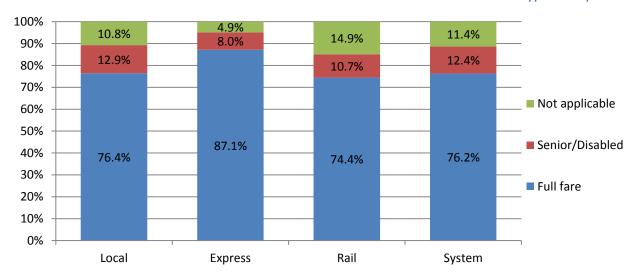

### TRAVEL BEHAVIOR

Commonalities in survey responses provided the following insights into customer behavior:

- Eighty-five percent of respondents ride at least three days/week;
- Forty-four percent indicated making a transfer as part of the surveyed trip;
- Nearly 63 percent indicated a wait time of five minutes or less at their first transit stop; and
- Seventy-six percent indicated paying a full fare.