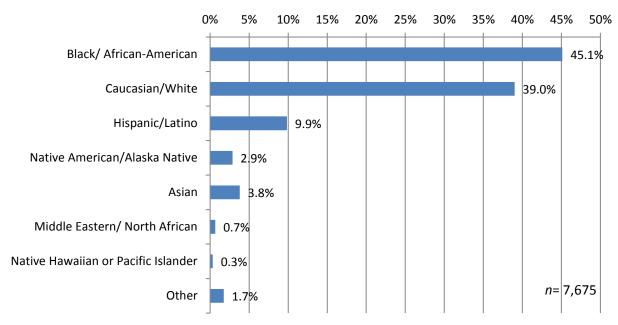

### "TYPICAL" SURVEY RESPONDENT

Moore & Associates compiled a profile of the "typical" survey respondent:

- Self-identified as Black/African-American (45 percent);
- Speaks English at home (77 percent);
- Is a working-age adult (69 percent);
- Does not have access to a working vehicle (58 percent);
- Employed full-time or part-time (68 percent);
- Has an annual household income of less than \$15,000 (48 percent); and
- Lives alone or with one other person (54 percent).