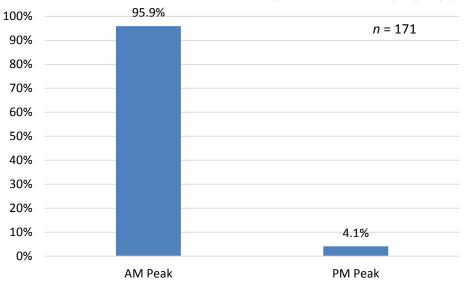

### **SURVEY COLLECTION BY DAY-PART**

A key goal of this project was to ensure data collection across NFTA-Metro's wide range of services and day-parts. Surveyor schedules were designed to give riders across all day-parts the opportunity to participate. Exhibit 2.2 presents the overall tallies by day-part, while Exhibits 2.3 through 2.5 illustrate the results of surveys collected by day-part on local routes, Express routes, and rail, respectively.

### **BY THE NUMBERS**

• Sample target: 9,500

• Total sample: 9,697

• Confidence level: 95%

• Margin of error: ± 1%

• Survey dates: March 27 through April 12, 2017

• Local routes: 7,828 surveys

• Express routes: 171 surveys