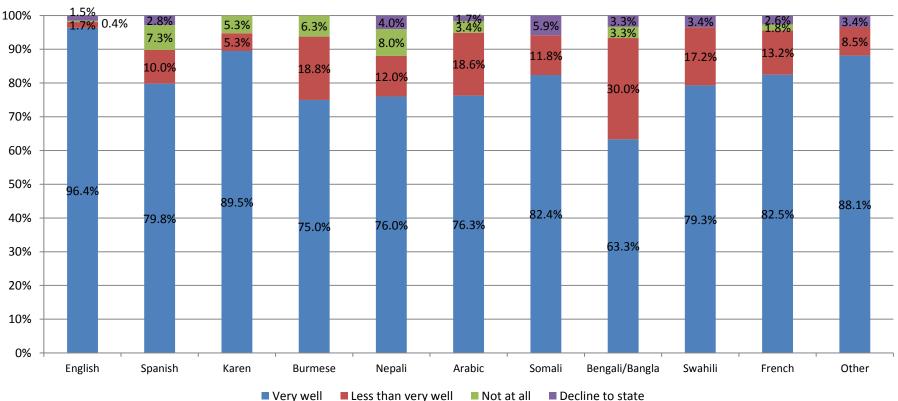

- Ninety-six percent of respondents reported a high level of English proficiency.
- Respondents who cited Bengali/Bangla as a "home language" were most likely to also indicate a lack of English proficiency (nearly 37 percent, out of 30 total respondents).
- Twenty-five percent of respondents who indicated speaking Burmese at home also cited a lack of English proficiency.
- Fifty-eight percent of survey respondents can be classified as "low-income" under federal guidelines. An additional 16.0 percent are at risk of being classified as "low-income." A person is classified as "low-income" if their taxable income does not exceed 150 percent of the federal poverty level amount for a household of their size.