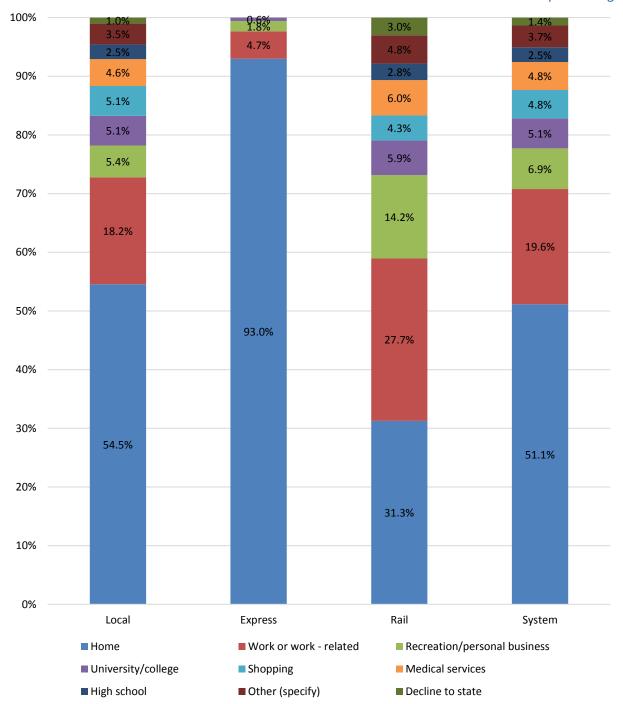

#### **BOARDING AND ALIGHTING**

Survey data provided insight into how riders reached their first bus or train from their starting point as well as how they reached their destination after completing their final bus trip:

- Eighty-eight percent of respondents began the surveyed trip by walking to the first stop.
  - Approximately 95 percent who walked traveled five blocks or less, including 74 percent who walk two blocks or less.
- Most respondents ended the surveyed trips by walking or utilizing a wheelchair to reach their destination (91.6 percent).
  - Ninety-five percent who walked from the last bus/train stop to their destination traveled five blocks or less. Seventy-six percent walked two blocks or less.