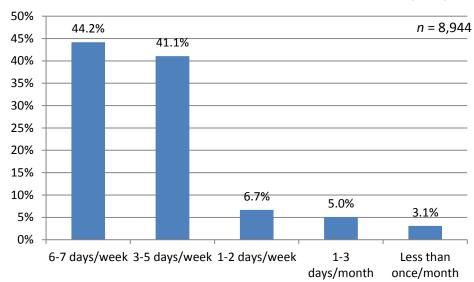

### TRAVEL BEHAVIOR

Commonalities in survey responses provided the following insights into customer behavior:

- Eighty-five percent of respondents ride at least three days/week;
- Forty-four percent indicated making a transfer as part of the surveyed trip;
- Nearly 63 percent indicated a wait time of five minutes or less at their first transit stop; and
- Seventy-six percent indicated paying a full fare.