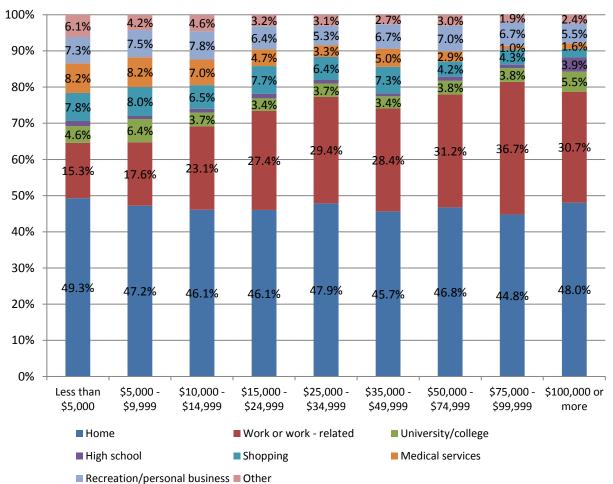

### "TYPICAL" SURVEY RESPONDENT

Moore & Associates compiled a profile of the "typical" survey respondent:

- Self-identified as Black/African-American (45 percent);
- Speaks English at home (77 percent);
- Is a working-age adult (69 percent);
- Does not have access to a working vehicle (58 percent);
- Employed full-time or part-time (68 percent);
- Has an annual household income of less than \$15,000 (48 percent); and
- Lives alone or with one other person (54 percent).