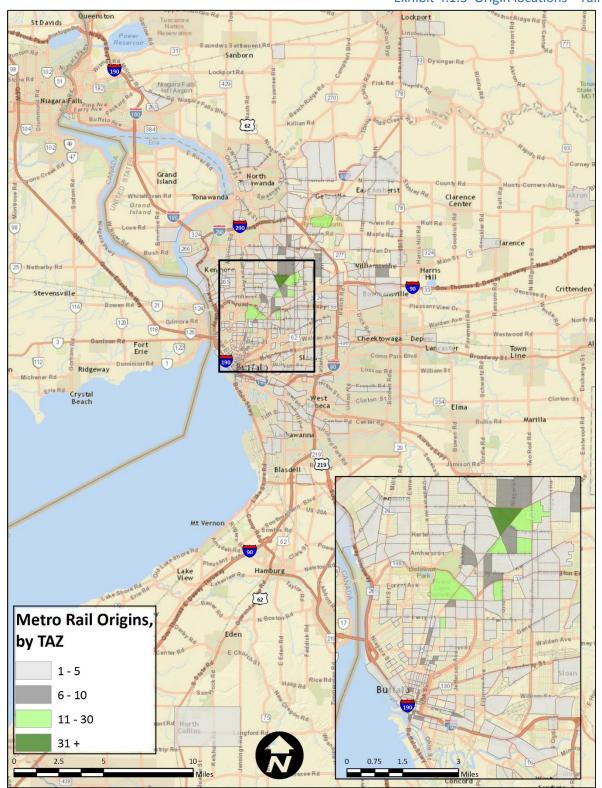

ded their surveyed trip. Similar to rail origins, the greatest concentration of trip destinations occurred along the Metro Rail line. The majority of trip destinations are clustered around the University of Buffalo and in the central business district (CBD).

Trip destinations were concentrated in 313 of the 1,636 TAZs in the service area (19.1 percent of TAZs). Of those TAZs, 15.1 percent contained five or more destination trips.

TAZ's with more than 20 destination locations:

- TAZ 2 Main Place Mall,
- TAZ 10 Rath Building,
- TAZ 24 Government facilities,
- TAZ 25 Cathedral Park,
- TAZ 81 Erie Community College,
- TAZ 280 Larkin Center of Commerce,
- TAZ 407 University of Buffalo, and
- TAZ 645 Adjacent to Boulevard Mall.

**Greater Buffalo-Niagara Regional Transportation Council** 





**Greater Buffalo-Niagara Regional Transportation Council** 





**Greater Buffalo-Niagara Regional Transportation Council** 

**Final Report** 

### **SECTION 2: DEMOGRAPHIC ASSESSMENT**

The following is an assessment of the geographic distribution of the minority and low-income populations within the NFTA service area. This allowed us to identify locations within both Erie and Niagara counties still in need of NFTA services. This analysis is intended to provide decision-makers with relevant information when determining service changes or route development.

Data was gathered from the 2011-2015 American Community Survey.

#### **MINORITY POPULATIONS**

The minority populations include all races and ethnicities other than white non-Hispanic/Latino.

#### NFTA Service Area

Exhibit 4.2.