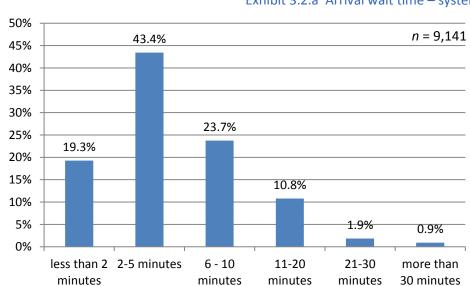

### TRAVEL BEHAVIOR

Commonalities in survey responses provided the following insights into customer behavior:

- Eighty-five percent of respondents ride at least three days/week;
- Forty-four percent indicated making a transfer as part of the surveyed trip;
- Nearly 63 percent indicated a wait time of five minutes or less at their first transit stop; and
- Seventy-six percent indicated paying a full fare.