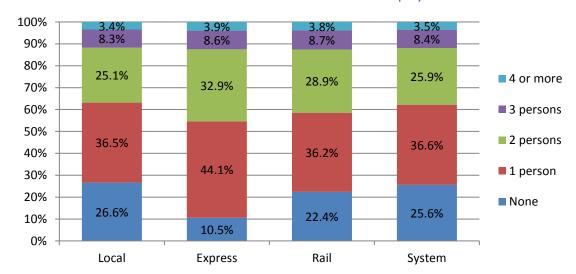

### "TYPICAL" SURVEY RESPONDENT

Moore & Associates compiled a profile of the "typical" survey respondent:

- Self-identified as Black/African-American (45 percent);
- Speaks English at home (77 percent);
- Is a working-age adult (69 percent);
- Does not have access to a working vehicle (58 percent);
- Employed full-time or part-time (68 percent);
- Has an annual household income of less than \$15,000 (48 percent); and
- Lives alone or with one other person (54 percent).