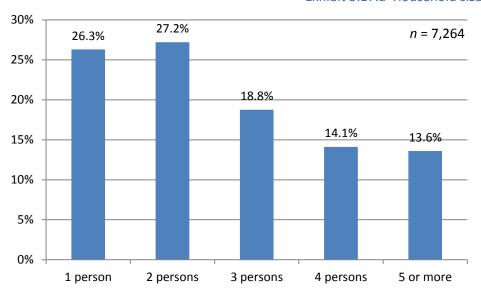

### "TYPICAL" SURVEY RESPONDENT

Moore & Associates compiled a profile of the "typical" survey respondent:

- Self-identified as Black/African-American (45 percent);
- Speaks English at home (77 percent);
- Is a working-age adult (69 percent);
- Does not have access to a working vehicle (58 percent);
- Employed full-time or part-time (68 percent);
- Has an annual household income of less than \$15,000 (48 percent); and
- Lives alone or with one other person (54 percent).