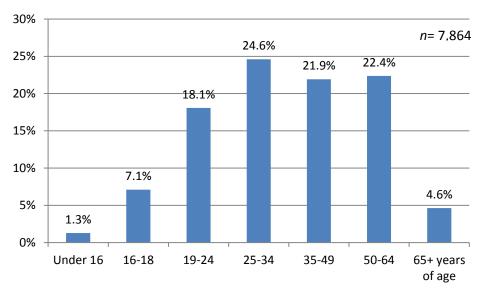

### "TYPICAL" SURVEY RESPONDENT

Moore & Associates compiled a profile of the "typical" survey respondent:

- Self-identified as Black/African-American (45 percent);
- Speaks English at home (77 percent);
- Is a working-age adult (69 percent);
- Does not have access to a working vehicle (58 percent);
- Employed full-time or part-time (68 percent);
- Has an annual household income of less than \$15,000 (48 percent); and
- Lives alone or with one other person (54 percent).