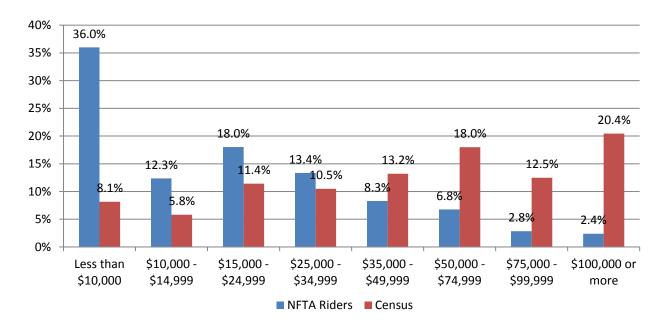

### "TYPICAL" SURVEY RESPONDENT

Moore & Associates compiled a profile of the "typical" survey respondent:

- Self-identified as Black/African-American (45 percent);
- Speaks English at home (77 percent);
- Is a working-age adult (69 percent);
- Does not have access to a working vehicle (58 percent);
- Employed full-time or part-time (68 percent);
- Has an annual household income of less than \$15,000 (48 percent); and
- Lives alone or with one other person (54 percent).