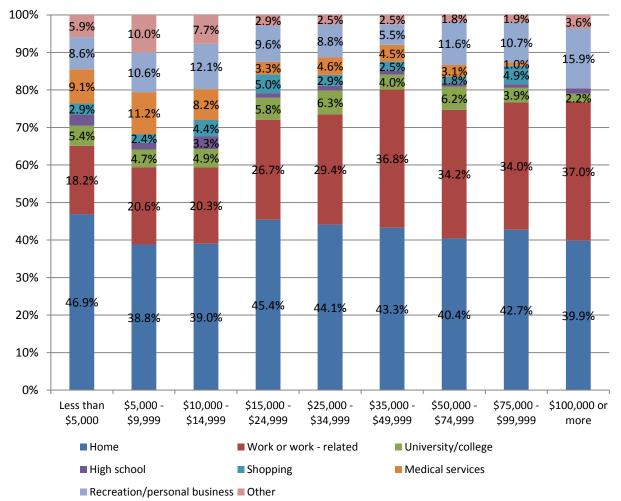

#### **BOARDING AND ALIGHTING**

Survey data provided insight into how riders reached their first bus or train from their starting point as well as how they reached their destination after completing their final bus trip:

- Eighty-eight percent of respondents began the surveyed trip by walking to the first stop.
  - Approximately 95 percent who walked traveled five blocks or less, including 74 percent who walk two blocks or less.
- Most respondents ended the surveyed trips by walking or utilizing a wheelchair to reach their destination (91.6 percent).
  - Ninety-five percent who walked from the last bus/train stop to their destination traveled five blocks or less. Seventy-six percent walked two blocks or less.