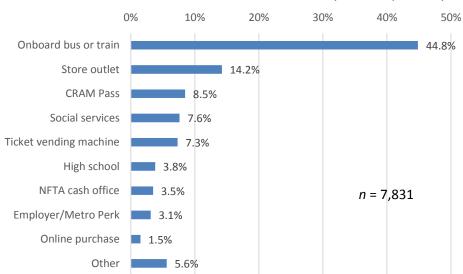

respondents cited at least partial fare subsidy from an employer or other organization. As Exhibit 3.8b shows, these percentages were similar across both transit modes in the NFTA-Metro system.

Yes, entire fare 14.2%

No 83.5%

Exhibit 3.8.a Fare subsidy - system

Yes, some of fare 2.3% n = 9,249

Exhibit 3.8.b Fare subsidy - comparison



**Greater Buffalo-Niagara Regional Transportation Council** 

**Final Report** 

### Question 9: Where did you purchase your fare?

Nearly 45 percent of respondents purchased their fare onboard vehicles. The second-most common purchase point was "store outlet." Social services agencies (7.6 percent) and high schools (3.8 percent) were also important ticket sources. Few of the 5.6 percent of respondents who indicated "other" specified a valid response.



Exhibit 3.9.a Fare purchase point - system

### Data cross-tabulation: Fare payment method vs. purchase point

The following chart illustrates where each fare payment method is most commonly purchased. The top purchase location for each fare payment method is highlighted in green.

|          | Exhibit 3.3.b. Tare payment vs. purchase point |            |                              |                    |                 |                            |                    |                        | se point     |                |       |
|----------|------------------------------------------------|------------|------------------------------|--------------------|-----------------|----------------------------|--------------------|------------------------|--------------|----------------|----