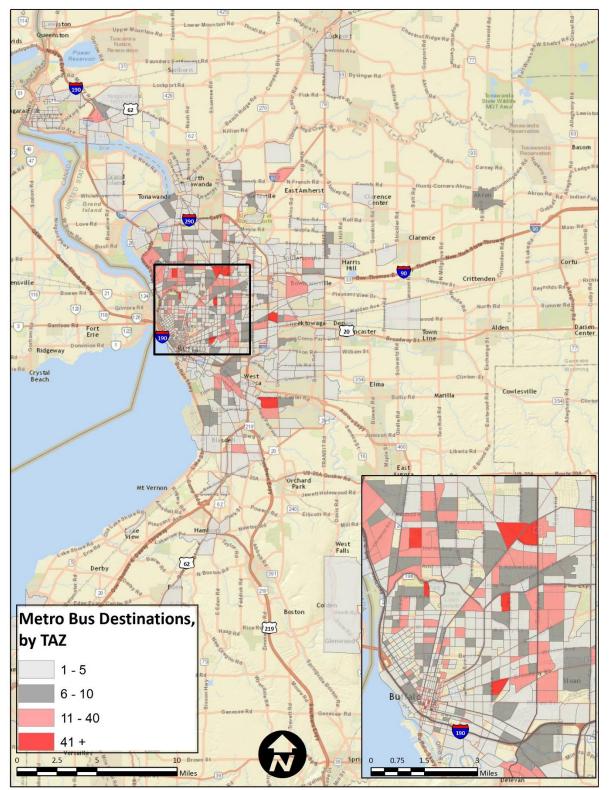

ing the bus completed their surveyed trip. Similar to origin trips, the greatest concentration of trip destinations occurred within five miles of Buffalo.

Slightly less than half (49 percent) of the 1,636 TAZs contained at least one destination trip. However, only 14 percent of those TAZs contained 10 or more destination trips.

TAZs with more than 50 destination locations:

- TAZ 10 Rath Building,
- TAZ 25 Cathedral Park,
- TAZ 81 Erie Community College,

**Greater Buffalo-Niagara Regional Transportation Council** 

- TAZ 402 SUNY Buffalo State,
- TAZ 431 Erie Medical Center,
- TAZ 450 University of Buffalo, and
- TAZ 747 Walden Galleria Mall.

Exhibit 4.1.1 Origin locations - bus



**Greater Buffalo-Niagara Regional Transportation Council** 

Exhibit 4.1.2 Destination locations – bus



**Greater Buffalo-Niagara Regional Transportation Council** 

**Final Report** 

#### **RAIL ORIGIN**

Exhibit 4.1.3 presents where respondents riding Metro Rail began their surveyed trip. As expected, the greatest concentration of trip origins took place along the Metro Rail line. Many of the trips are clustered around the University of Buffalo.

Trip origins were concentrated in 383 of the 1,636 TAZs in the service area (23.4 percent of TAZs). Of those TAZs, 14.4 percent contained five or more originating trips.

TAZ's with more than 20 origin locations:

- TAZ 376 Canisius College,
- TAZ 407 University of Buffalo, and
- TAZ 671 University of Buffalo North Campus.

#### **RAIL DESTINATION**

Exhibit 4.1.4 presents where respondents riding Metro Rail concluded their surveyed trip. Simil