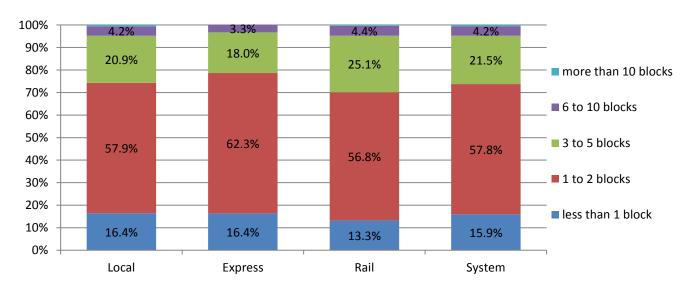

- Eighty-eight percent of respondents began the surveyed trip by walking to the first stop.
  - Approximately 95 percent who walked traveled five blocks or less, including 74 percent who walk two blocks or less.
- Most respondents ended the surveyed trips by walking or utilizing a wheelchair to reach their destination (91.6 percent).
  - Ninety-five percent who walked from the last bus/train stop to their destination traveled five blocks or less. Seventy-six percent walked two blocks or less.