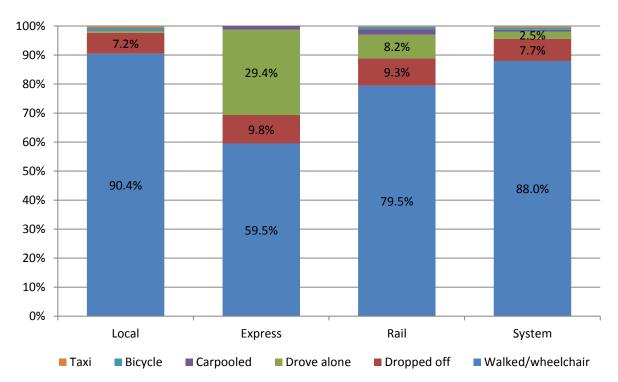

- Eighty-eight percent of respondents began the surveyed trip by walking to the first stop.
  - Approximately 95 percent who walked traveled five blocks or less, including 74 percent who walk two blocks or less.
- Most respondents ended the surveyed trips by walking or utilizing a wheelchair to reach their destination (91.6 percent).
  - Ninety-five percent who walked from the last bus/train stop to their destination traveled five blocks or less. Seventy-six percent walked two blocks or less.