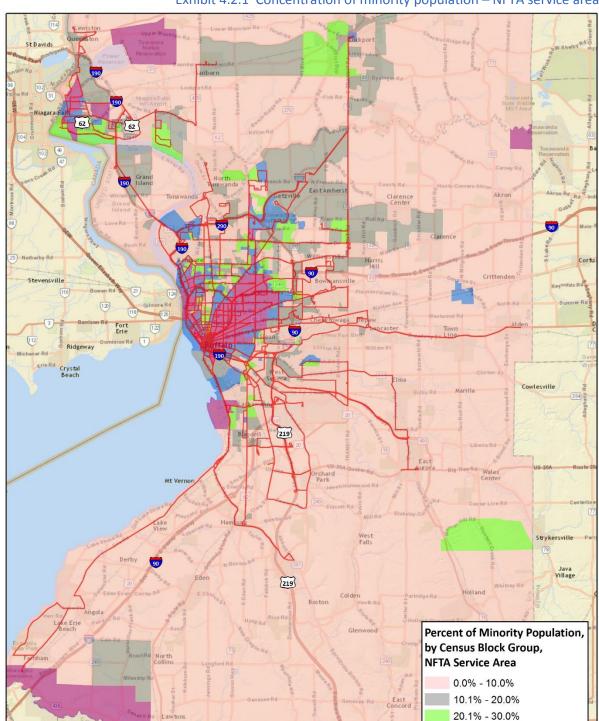

presents the distribution of minority populations within Buffalo. The greatest concentrations of minority populations exist northeast of the central business district. This cluster extends as north as the University of Buffalo. As with other older industrial cities, minority populations decrease farther away from the city center. Access to public transit is prevalent throughout the city's clusters of minority populations.

#### Niagara Falls

Exhibit 4.2.3 presents the distribution of minority populations within Niagara Falls. Similar to Buffalo, the greatest concentration exists toward the center of the city. As discussed above, the Tonawanda Reservation does not have direct access to an NFTA transit route.

**Greater Buffalo-Niagara Regional Transportation Council** 

**Final Report** 



Exhibit 4.2.1 Concentration of minority population – NFTA service area

30.1% - 60.0%

—— NFTA transit route Source: ACS 2015 Five-Year estimates

60.1% +

**Greater Buffalo-Niagara Regional Transportation Council** 





**Greater Buffalo-Niagara Regional Transportation Council** 





**Greater Buffalo-Niagara Regional Transportation Council** 

**Final Report** 

#### **LOW-INCOME POPULATIONS**

Low-income are those persons living below the federal poverty line (\$11,670 – CY 2014).

#### **NFTA Service Area**

Exhibit 4.2.4 presents the concentration of low-income individuals across the NFTA service area. Outside of Buffalo and Niagara Falls, the greatest concentration of low-income individuals exists near Cheektowaga, North Tonawanda, Lockport, and Versailles. With the exception of