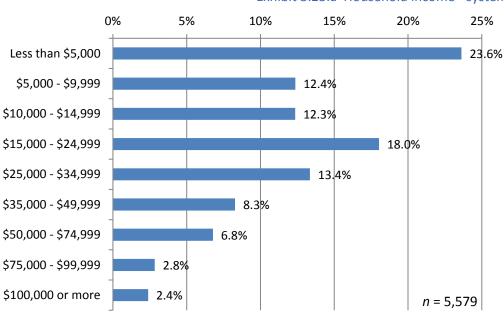

### "TYPICAL" SURVEY RESPONDENT

Moore & Associates compiled a profile of the "typical" survey respondent:

- Self-identified as Black/African-American (45 percent);
- Speaks English at home (77 percent);
- Is a working-age adult (69 percent);
- Does not have access to a working vehicle (58 percent);
- Employed full-time or part-time (68 percent);
- Has an annual household income of less than \$15,000 (48 percent); and
- Lives alone or with one other person (54 percent).