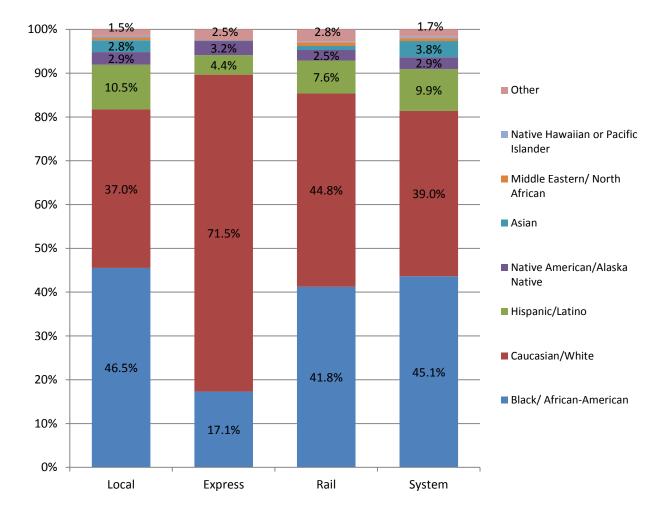

### "TYPICAL" SURVEY RESPONDENT

Moore & Associates compiled a profile of the "typical" survey respondent:

- Self-identified as Black/African-American (45 percent);
- Speaks English at home (77 percent);
- Is a working-age adult (69 percent);
- Does not have access to a working vehicle (58 percent);
- Employed full-time or part-time (68 percent);
- Has an annual household income of less than \$15,000 (48 percent); and
- Lives alone or with one other person (54 percent).