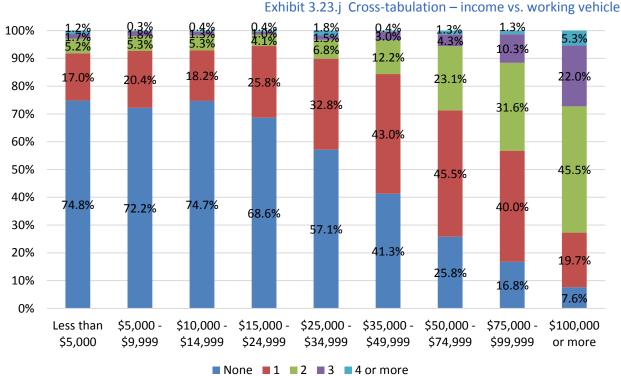

### TRANSIT DEPENDENCY

Survey respondents indicated a high level of transit dependency. The survey data revealed:

- Sixty-two percent of respondents lack either a driver license or access to a personal vehicle;
- Twenty-seven percent have neither a valid driver license nor access to a personal vehicle; and
- Only 16 percent indicated having access to a personal vehicle in conjunction with the surveyed trip.