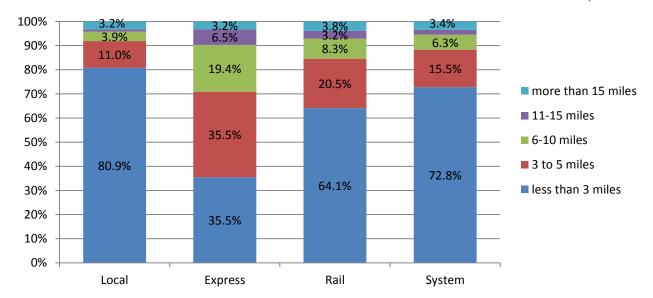

- Eighty-eight percent of respondents began the surveyed trip by walking to the first stop.
  - Approximately 95 percent who walked traveled five blocks or less, including 74 percent who walk two blocks or less.
- Most respondents ended the surveyed trips by walking or utilizing a wheelchair to reach their destination (91.6 percent).
  - Ninety-five percent who walked from the last bus/train stop to their destination traveled five blocks or less. Seventy-six percent walked two blocks or less.