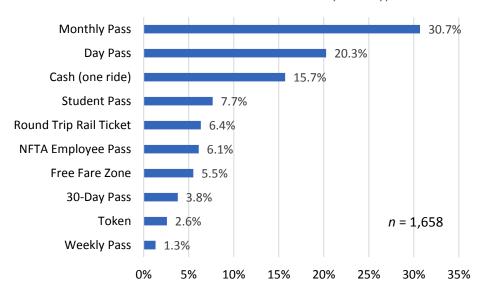

| 75    | 0.0%  | 23.1%           | 7.7%     | 0.0%         | 46.2%  | 0.0%  | 15.4%        | 7.7%  |
| 76    | 0.0%  | 57.1%           | 0.0%     | 0.0%         | 35.7%  | 0.0%  | 0.0%         | 7.1%  |
| 79    | 0.0%  | 0.0%            | 16.7%    | 0.0%         | 66.7%  | 0.0%  | 0.0%         | 16.7% |
| 81    | 0.0%  | 14.3%           | 14.3%    | 14.3%        | 42.9%  | 14.3% | 0.0%         | 0.0%  |
| 204   | 0.0%  | 14.3%           | 14.3%    | 14.3%        | 42.9%  | 14.3% | 0.0%         | 0.0%  |

**Greater Buffalo-Niagara Regional Transportation Council** 

**Final Report** 

### Data cross-tabulation: Payment Type vs. Route (Rail)

One in two respondents onboard rail indicated paying for a trip with either a day pass or monthly pass.

Exhibit 3.9.d Payment type vs. route - rail



**Greater Buffalo-Niagara Regional Transportation Council** 

**Final Report** 

### Question 10: Origin Location: Where are you coming from?

Survey participants were informed that this question was different from boarding location and sought to identify one-way trip origin.

### Question 10.A: What kind of place are you coming from?

Exhibit 3.10.a. Kind of place - origin



**Greater Buffalo-Niagara Regional Transportation Council** 

**Final Report** 

# Question 10.B: If you are not coming from home, what is the name of this place? Question 10.C: What is the exact street address of this place?

Questions 10.B and 10.C provided alternatives to help identify trip origin locations. When survey data was cleaned, corresponding location names and addresses could be totalled to identify th