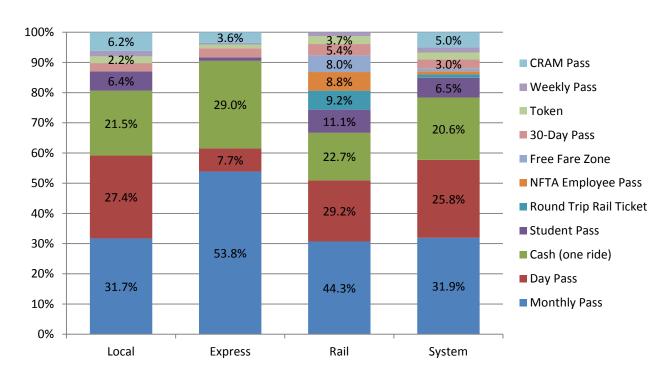

### TRAVEL BEHAVIOR

Commonalities in survey responses provided the following insights into customer behavior:

- Eighty-five percent of respondents ride at least three days/week;
- Forty-four percent indicated making a transfer as part of the surveyed trip;
- Nearly 63 percent indicated a wait time of five minutes or less at their first transit stop; and
- Seventy-six percent indicated paying a full fare.