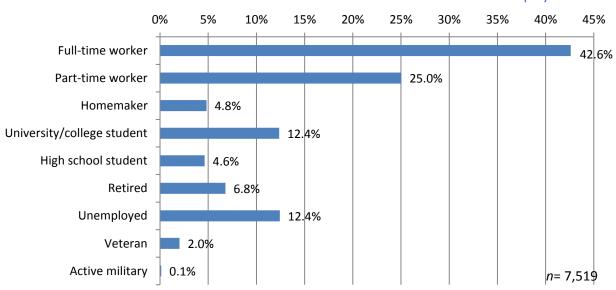

| 3.2%                 | 7.4%                     |
| 50-64       | 2.9%  | 13.1%                 | 21.9%       | 2.0%           | 43.1%           | 2.6%           | 8.8%                            | 0.0%            | 1.6%                 | 3.9%                     |
| 65 or older | 0.0%  | 14.7%                 | 23.5%       | 1.5%           | 39.7%           | 1.5%           | 16.2%                           | 0.0%            | 0.0%                 | 2.9%                     |

**Greater Buffalo-Niagara Regional Transportation Council** 

**Final Report** 

# Question 15: Are you...? (check all that apply)

Question 15 was designed to to identify employment status. Sixty-eight percent of respondents reported working full-time or part-time.

### Exhibit 3.15.a Employment status



**Greater Buffalo-Niagara Regional Transportation Council** 

42.6%

System

**Final Report** 

■ Part-time worker

■ Full-time worker

Not surprisingly, 83.2 percent of Express riders reported being employed full-time. Percentages for other modes remained similar across all employment categories.

100% 1.9% 2.1% 2.0% 4.3% 4.3% 10.7% 13.0% 12% 90% Active military 6.8% 5.6% 7.2% 5.2% 80% ■ Veteran 6.2% 5% 4.6% 15.6% 12% Unemployed 70% 11.8% 3.0% 5% 5.3% ■ Retired 60% 20.8% ■ High school student 50% 25% 26.5% University/college 40% 83.2% student ■ Homemaker 30%

47.9%

Rail

20%

10%

0%

40.4%

Local

Express

Exhibit 3.15.b Employment status – comparison

**Greater Buffalo-Niagara Regional Transportation Council** 

**Final Report** 

### Question 16: What is your ethnicity? (check all t