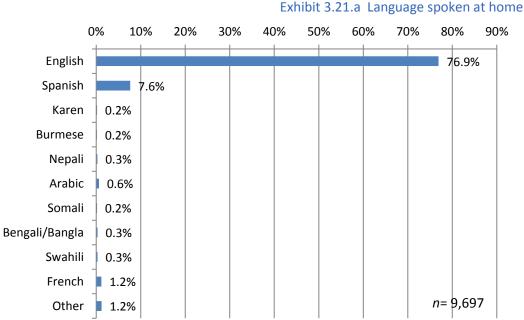

To ensure NFTA-Metro riders had an equal opportunity to participate in the survey, the survey instrument was made available in four non-English languages present in Erie and Niagara counties (Spanish, Arabic, Burmese, and Karen). Printed versions of the English and alternate language surveys were available onboard buses; Arabic, Burmese, and Karen versions of the rail survey were available only online. The majority of respondents (98.3 percent) opted to complete the survey in English, with most other respondents choosing Spanish (1.6 percent). Five respondents completed the survey in Arabic, and three completed Burmese instruments.

### "TYPICAL" SURVEY RESPONDENT

Moore & Associates compiled a profile of the "typical" survey respondent:

- Self-identified as Black/African-American (45 percent);
- Speaks English at home (77 percent);
- Is a working-age adult (69 percent);
- Does not have access to a working vehicle (58 percent);
- Employed full-time or part-time (68 percent);
- Has an annual household income of less than \$15,000 (48 percent); and
- Lives alone or with one other person (54 percent).