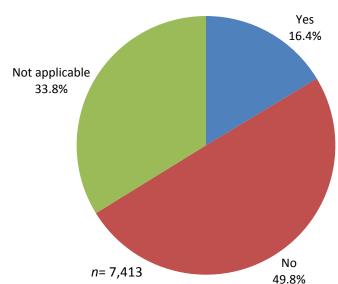

### TRAVEL BEHAVIOR

Commonalities in survey responses provided the following insights into customer behavior:

- Eighty-five percent of respondents ride at least three days/week;
- Forty-four percent indicated making a transfer as part of the surveyed trip;
- Nearly 63 percent indicated a wait time of five minutes or less at their first transit stop; and
- Seventy-six percent indicated paying a full fare.