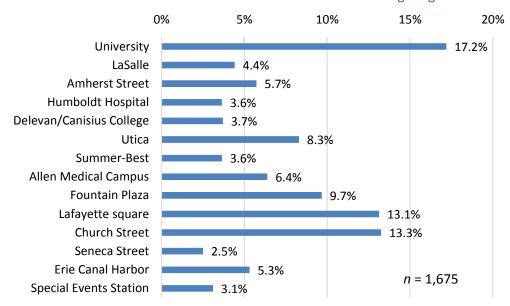

|  |
| 18                             | Kenmore Mercy Hospital                | 28        |  |  |  |  |  |
| 19                             | Southgate Plaza                       | 28        |  |  |  |  |  |
| 20                             | Buffalo Niagara International Airport | 26        |  |  |  |  |  |
|                                |                                       | <u> </u>  |  |  |  |  |  |

**Greater Buffalo-Niagara Regional Transportation Council** 

**Final Report** 

University of Buffalo South Campus was the most popular alighting location of the surveyed rail riders, cited by 17.2 percent. Church Street (13.3 percent), Lafayette Square (13.1 percent), and Fountain Plaza (9.7 percent) were also popular alighting locations.

Exhibit 3.3.b Alighting location - rail



**Greater Buffalo-Niagara Regional Transportation Council** 

**Final Report** 

# Question 4: Including this bus/train, how many total buses and/or trains will you ride to make this one-way trip?

Fifty-six percent of respondents reported no transfers on the surveyed trip, while 33.5 percent indicated one transfer. The low incidence of respondents citing two or more transfers is indicative of a well-designed route network.



Exhibit 3.4.a Incidences of transfers – system

Respondents on Express routes were least likely to need a transfer to complete the surveyed trip.



Exhibit 3.4.b Incidence of transfers – comparison

**Greater Buffalo-Niagara Regional Transportation Council** 

**Final Report** 

### Question 5: List all the route numbers (or names) you will use on this one-way tri