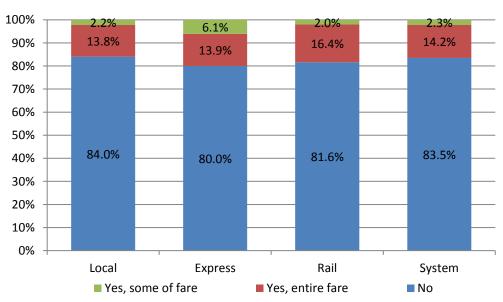

of respondents paid full fare for the surveyed trip. As Exhibit 3.7.b shows, percentages are similar across all modes, with riders of Express routes most likely to pay full fare (87.1 percent).

Exhibit 3.7.a Fare type - system



Exhibit 3.7.b Fare type - comparison



**Greater Buffalo-Niagara Regional Transportation Council** 

**Final Report** 

### Question 8: Did your employer or another organization pay for your fare?

Approximately 16 percent of respondents cited at least partial fare subsidy from an employer or other organization. As Exhibit 3.8b shows, these percentages were similar across both transit modes in the NFTA-Metro system.

Yes, entire fare 14.2%

No 83.5%

Exhibit 3.8.a Fare subsidy - system

Yes, some of fare 2.3% n = 9,249

Exhibit 3.8.b Fare subsidy - comparison



**Greater Buffalo-Niagara Regional Transportation Council** 

**Final Report** 

### Question 9: Where did you purchase your fare?

Nearly 45 percent of respondents purchased their fare onboard vehicles. The second-most common purchase point was "store outlet." Social services agencies (7.6 percent) and high schools (3.8 percent) were also important ticket sources. Few of the 5.6 percent of respondents who indicated "other" specified a valid response.



Exhibit 3.9.a Fare purchase point - system

### Data cross-tabulation: Fare payment method vs. purchase point

The following chart illustrates where each fare payment method is most commonly purchased. The top purchase location for each fare payment method is highlighted in green.

|          | Exhibit 3.3.b. Tare payment vs. purchase po