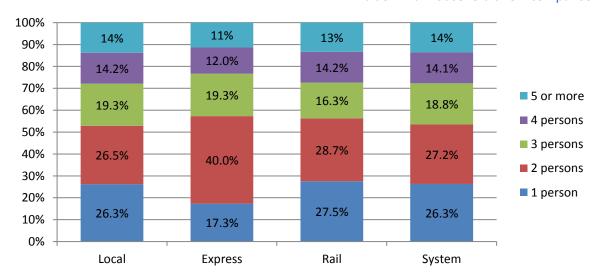

### "TYPICAL" SURVEY RESPONDENT

Moore & Associates compiled a profile of the "typical" survey respondent:

- Self-identified as Black/African-American (45 percent);
- Speaks English at home (77 percent);
- Is a working-age adult (69 percent);
- Does not have access to a working vehicle (58 percent);
- Employed full-time or part-time (68 percent);
- Has an annual household income of less than \$15,000 (48 percent); and
- Lives alone or with one other person (54 percent).