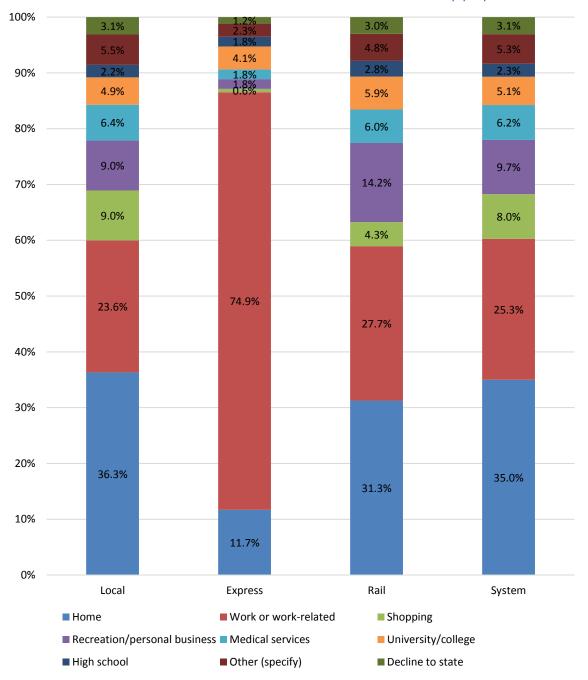

s their first bus or train traveled five miles or less.



Exhibit 3.10.D.e Mode of access – blocks driven – system

Distance driven to access NFTA-Metro service varied considerably by mode. Eighty-one percent of riders on local routes drove three miles or less, while 36 percent of riders on Express routes drove three to file miles.



Exhibit 3.10.D.f Mode of access – blocks driven –comparison

**Greater Buffalo-Niagara Regional Transportation Council** 

**Final Report** 

#### Question 11: Destination location: where are you going to?

Survey participants were informed that this question was different from alighting location and sought to identify one-way trip destination or trip purpose.

Question 11.A: What kind of place are you going to?

Exhibit 3.11.A.a Trip purpose - destination



**Greater Buffalo-Niagara Regional Transportation Council** 

**Final Report** 

# Question 11.B: If you are not going home, what is the name of this place? Question 11.C: What is the exact street address of this place?

Questions 11.B and 11.C provided alternatives to help identify trip destination locations. When survey data was cleaned, corresponding location names and addresses could be totalled to identify the most popular origin locations.

Exhibit 3.11.B Most common destination locations

|    | Address                           | Name                                 | Frequency |
|----|-----------------------------------|--------------------------------------|-----------|
| 1  | 1300 Elmwood Avenue, Buffalo      | SUNY Buffalo State                   | 90        |
| 2  | 1 Galler