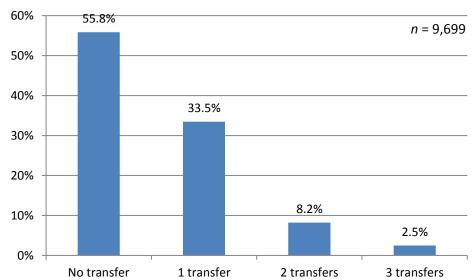

### TRAVEL BEHAVIOR

Commonalities in survey responses provided the following insights into customer behavior:

- Eighty-five percent of respondents ride at least three days/week;
- Forty-four percent indicated making a transfer as part of the surveyed trip;
- Nearly 63 percent indicated a wait time of five minutes or less at their first transit stop; and
- Seventy-six percent indicated paying a full fare.