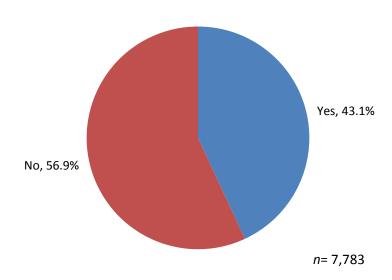

### TRAVEL BEHAVIOR

Commonalities in survey responses provided the following insights into customer behavior:

- Eighty-five percent of respondents ride at least three days/week;
- Forty-four percent indicated making a transfer as part of the surveyed trip;
- Nearly 63 percent indicated a wait time of five minutes or less at their first transit stop; and
- Seventy-six percent indicated paying a full fare.