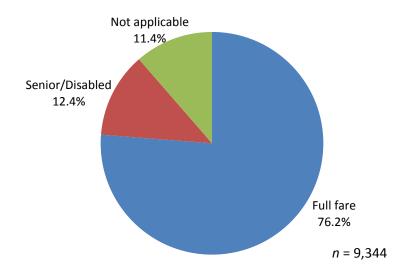

### TRAVEL BEHAVIOR

Commonalities in survey responses provided the following insights into customer behavior:

- Eighty-five percent of respondents ride at least three days/week;
- Forty-four percent indicated making a transfer as part of the surveyed trip;
- Nearly 63 percent indicated a wait time of five minutes or less at their first transit stop; and
- Seventy-six percent indicated paying a full fare.