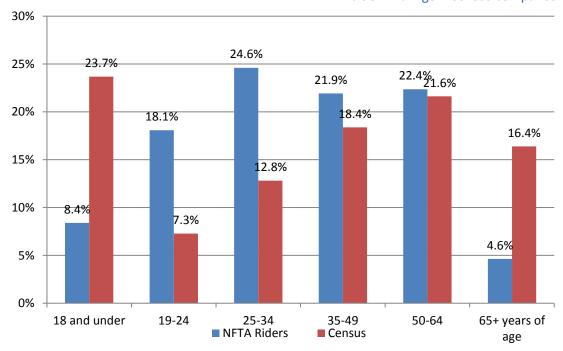

ibit 3.13.b illustrates, riders of local routes were least likely to have a valid driver license, while riders of Express routes were most likely to possess a valid license (70.8 percent).

Exhibit 3.13.a Driver license



Exhibit 3.13.b Driver license – comparison



**Greater Buffalo-Niagara Regional Transportation Council** 

**Final Report** 

#### Question 14: What is your age?

Nearly 69 percent of all respondents were working-age adult (ages 25-64). Only 4.6 percent indicated being 65 years or older.

Exhibit 3.14.a Age



NFTA-Metro riders are more likely to be ages 25 to 64 (68.9 percent) than the general populations of Erie and Niagara counties (42.6 percent). NFTA-Metro riders are less likely to be age 18 and under or 65 years and older.

Exhibit 3.14.b Age - Census comparison



**Greater Buffalo-Niagara Regional Transportation Council** 

**Final Report** 

The survey revealed similar age distribution among riders of local bus, rail, and the overall system. However, individuals age 50-64 were strongly represented among Express bus riders (46.2 percent).



Exhibit 3.14.c Age – comparison

#### Data cross-tabulation: Route vs. Age

A data cross-tabulation between age and route was run to determine whether certain routes saw greater concentrations of riders of certain ages, particularly those under 19 and over age 65. Route 14 saw the highest percentage of respondents under age 19 (16.9 percent). Route 72 had the highest percentage of respondents age 65 and older (20 percent), though Routes 64 and 79 each had 16.7 percent of respondents citing being in that age g