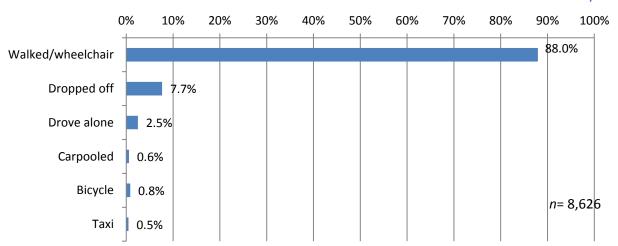

- Eighty-eight percent of respondents began the surveyed trip by walking to the first stop.
  - Approximately 95 percent who walked traveled five blocks or less, including 74 percent who walk two blocks or less.
- Most respondents ended the surveyed trips by walking or utilizing a wheelchair to reach their destination (91.6 percent).
  - Ninety-five percent who walked from the last bus/train stop to their destination traveled five blocks or less. Seventy-six percent walked two blocks or less.