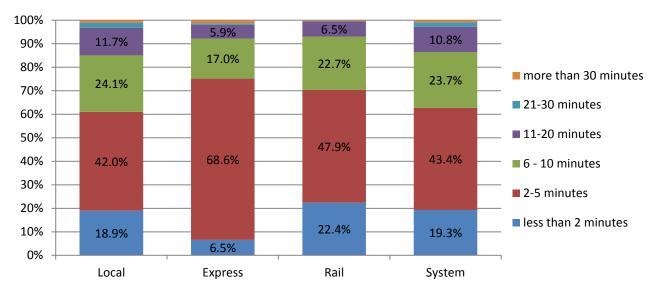

### TRAVEL BEHAVIOR

Commonalities in survey responses provided the following insights into customer behavior:

- Eighty-five percent of respondents ride at least three days/week;
- Forty-four percent indicated making a transfer as part of the surveyed trip;
- Nearly 63 percent indicated a wait time of five minutes or less at their first transit stop; and
- Seventy-six percent indicated paying a full fare.