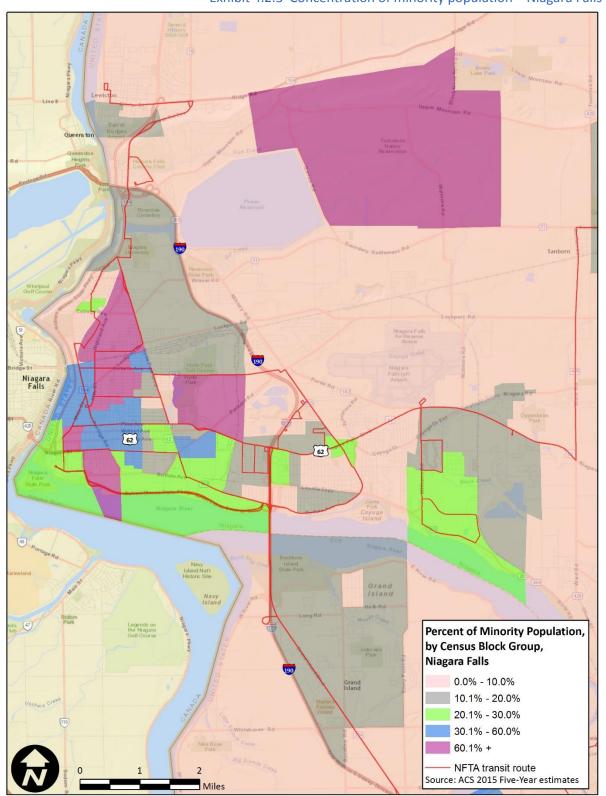

decrease farther away from the city center. Access to public transit is prevalent throughout the city's clusters of minority populations.

#### Niagara Falls

Exhibit 4.2.3 presents the distribution of minority populations within Niagara Falls. Similar to Buffalo, the greatest concentration exists toward the center of the city. As discussed above, the Tonawanda Reservation does not have direct access to an NFTA transit route.

**Greater Buffalo-Niagara Regional Transportation Council** 

**Final Report** 



Exhibit 4.2.1 Concentration of minority population – NFTA service area

30.1% - 60.0%

—— NFTA transit route Source: ACS 2015 Five-Year estimates

60.1% +

**Greater Buffalo-Niagara Regional Transportation Council** 





**Greater Buffalo-Niagara Regional Transportation Council** 





**Greater Buffalo-Niagara Regional Transportation Council** 

**Final Report** 

#### **LOW-INCOME POPULATIONS**

Low-income are those persons living below the federal poverty line (\$11,670 – CY 2014).

#### **NFTA Service Area**

Exhibit 4.2.4 presents the concentration of low-income individuals across the NFTA service area. Outside of Buffalo and Niagara Falls, the greatest concentration of low-income individuals exists near Cheektowaga, North Tonawanda, Lockport, and Versailles. With the exception of Versailles, all of these locations have access to an NFTA transit route.

#### Buffalo

Exhibit 4.2.5 presents the distribution of low-income individuals within Buffalo. The greatest concentrations exist north of the central business district along the Niagara River, and between Fillmore