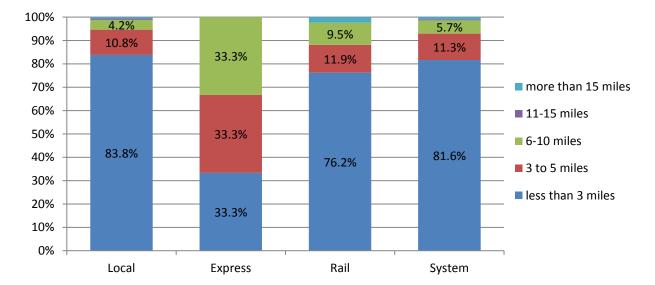

- Eighty-eight percent of respondents began the surveyed trip by walking to the first stop.
  - Approximately 95 percent who walked traveled five blocks or less, including 74 percent who walk two blocks or less.
- Most respondents ended the surveyed trips by walking or utilizing a wheelchair to reach their destination (91.6 percent).
  - Ninety-five percent who walked from the last bus/train stop to their destination traveled five blocks or less. Seventy-six percent walked two blocks or less.