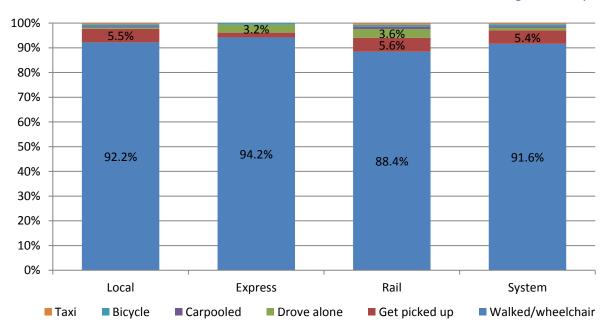

#### **BOARDING AND ALIGHTING**

Survey data provided insight into how riders reached their first bus or train from their starting point as well as how they reached their destination after completing their final bus trip:

- Eighty-eight percent of respondents began the surveyed trip by walking to the first stop.
  - Approximately 95 percent who walked traveled five blocks or less, including 74 percent who walk two blocks or less.
- Most respondents ended the surveyed trips by walking or utilizing a wheelchair to reach their destination (91.6 percent).
  - Ninety-five percent who walked from the last bus/train stop to their destination traveled five blocks or less. Seventy-six percent walked two blocks or less.