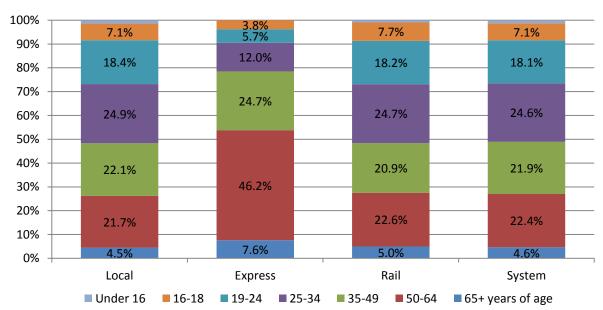

lo-Niagara Regional Transportation Council** 

**Final Report** 

#### Question 14: What is your age?

Nearly 69 percent of all respondents were working-age adult (ages 25-64). Only 4.6 percent indicated being 65 years or older.

Exhibit 3.14.a Age



NFTA-Metro riders are more likely to be ages 25 to 64 (68.9 percent) than the general populations of Erie and Niagara counties (42.6 percent). NFTA-Metro riders are less likely to be age 18 and under or 65 years and older.

Exhibit 3.14.b Age - Census comparison



**Greater Buffalo-Niagara Regional Transportation Council** 

**Final Report** 

The survey revealed similar age distribution among riders of local bus, rail, and the overall system. However, individuals age 50-64 were strongly represented among Express bus riders (46.2 percent).



Exhibit 3.14.c Age – comparison

#### Data cross-tabulation: Route vs. Age

A data cross-tabulation between age and route was run to determine whether certain routes saw greater concentrations of riders of certain ages, particularly those under 19 and over age 65. Route 14 saw the highest percentage of respondents under age 19 (16.9 percent). Route 72 had the highest percentage of respondents age 65 and older (20 percent), though Routes 64 and 79 each had 16.7 percent of respondents citing being in that age group.

**Greater Buffalo-Niagara Regional Transportation Council** 

**Final Report** 

Exhibit 3.14.d Cross-tabulation – age vs. route

|                                                                                      | 55 and older |
|------------------------------------------