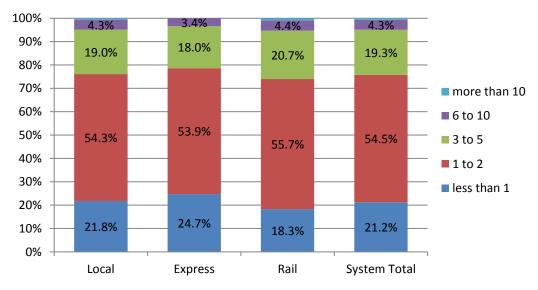

### TRAVEL BEHAVIOR

Commonalities in survey responses provided the following insights into customer behavior:

- Eighty-five percent of respondents ride at least three days/week;
- Forty-four percent indicated making a transfer as part of the surveyed trip;
- Nearly 63 percent indicated a wait time of five minutes or less at their first transit stop; and
- Seventy-six percent indicated paying a full fare.