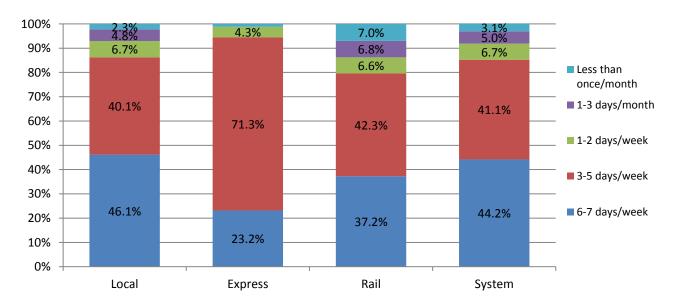

### TRAVEL BEHAVIOR

Commonalities in survey responses provided the following insights into customer behavior:

- Eighty-five percent of respondents ride at least three days/week;
- Forty-four percent indicated making a transfer as part of the surveyed trip;
- Nearly 63 percent indicated a wait time of five minutes or less at their first transit stop; and
- Seventy-six percent indicated paying a full fare.