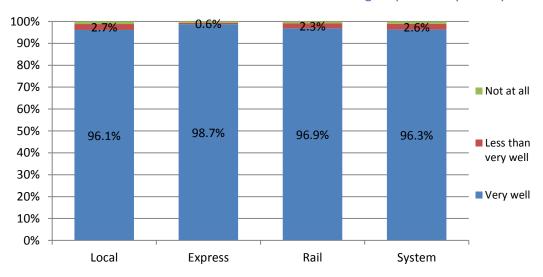

### **OVERALL SATISFACTION**

Approximately 90 percent of respondents indicated satisfaction with NFTA-Metro services, including 51.5 percent who indicated being "very satisfied." Response levels were similar across local routes, Express routes, and rail.