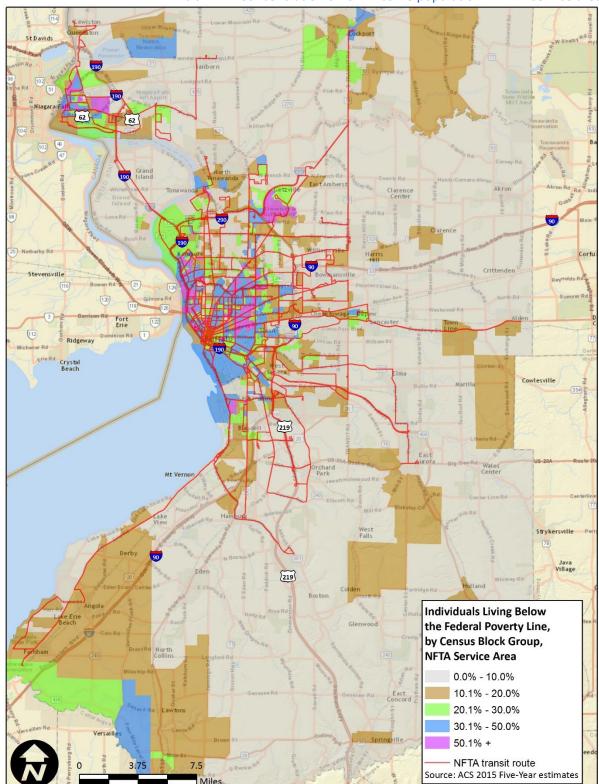

nue and Bailey Avenue. The University of Buffalo — North Campus also has a high concentration of low-income individuals. However, this can be explained by a large student population who earn very little income on average while attending school. All of these areas have access to an NFTA transit route.

#### Niagara Falls

Exhibit 4.2.6 presents the distribution of low-income individuals within Niagara Falls. Similar to Buffalo, the greatest concentration exists toward the center of the city. Clusters of low-income individuals exist near Hyde Park, along Highland Avenue, Walnut Avenue, and Main Street. Portions of the Tonawanda Reservation are below the federal poverty line and do not have direct access to an NFTA transit route.

**Greater Buffalo-Niagara Regional Transportation Council** 



Exhibit 4.2.4 Concentration of low-income population – NFTA service area

**Greater Buffalo-Niagara Regional Transportation Council** 

Exhibit 4.2.5 Concentration of low-income population – City of Buffalo



**Greater Buffalo-Niagara Regional Transportation Council** 



Exhibit 4.2.5 Concentration of low-income population – Niagara Falls

**Greater Buffalo-Niagara Regional Transportation Council** 

**Final Report** 

This page intentionally blank.

**Greater Buffalo-Niagara Regional Transportation Council Final Report** 

# Appendix A

# **Survey Instruments - Bus**

Contained herein are the survey instruments used in the 2017 Onboard Bus Survey. Included is the English survey as well as the Spanish, Arabic, Burmese, and Karen versions of the survey.

**Greater Buffalo-Niagara Region