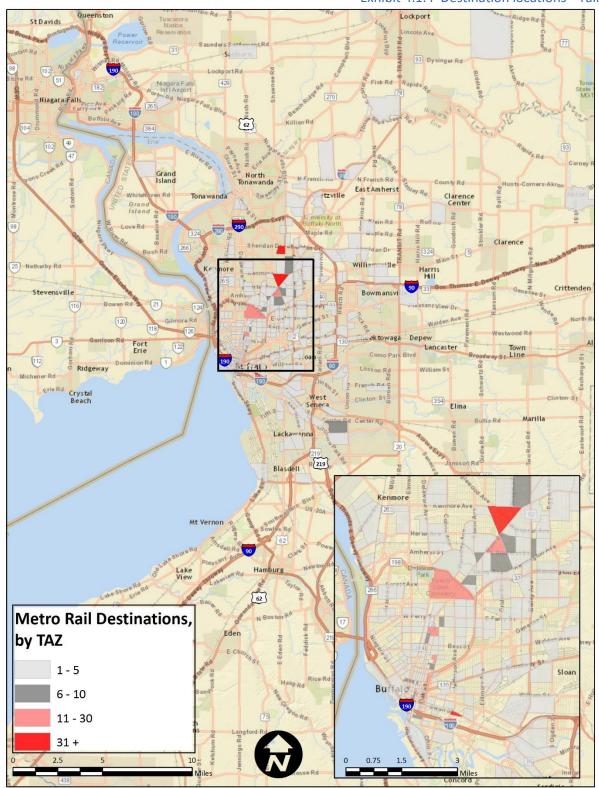

centration of trip destinations occurred along the Metro Rail line. The majority of trip destinations are clustered around the University of Buffalo and in the central business district (CBD).

Trip destinations were concentrated in 313 of the 1,636 TAZs in the service area (19.1 percent of TAZs). Of those TAZs, 15.1 percent contained five or more destination trips.

TAZ's with more than 20 destination locations:

- TAZ 2 Main Place Mall,
- TAZ 10 Rath Building,
- TAZ 24 Government facilities,
- TAZ 25 Cathedral Park,
- TAZ 81 Erie Community College,
- TAZ 280 Larkin Center of Commerce,
- TAZ 407 University of Buffalo, and
- TAZ 645 Adjacent to Boulevard Mall.

**Greater Buffalo-Niagara Regional Transportation Council** 





**Greater Buffalo-Niagara Regional Transportation Council** 





**Greater Buffalo-Niagara Regional Transportation Council** 

**Final Report** 

### **SECTION 2: DEMOGRAPHIC ASSESSMENT**

The following is an assessment of the geographic distribution of the minority and low-income populations within the NFTA service area. This allowed us to identify locations within both Erie and Niagara counties still in need of NFTA services. This analysis is intended to provide decision-makers with relevant information when determining service changes or route development.

Data was gathered from the 2011-2015 American Community Survey.

#### **MINORITY POPULATIONS**

The minority populations include all races and ethnicities other than white non-Hispanic/Latino.

#### NFTA Service Area

Exhibit 4.2.1 presents the distribution of minority populations across the NFT