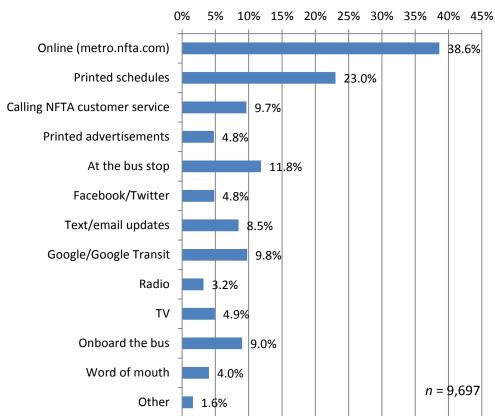

#### **BOARDING AND ALIGHTING**

Survey data provided insight into how riders reached their first bus or train from their starting point as well as how they reached their destination after completing their final bus trip: