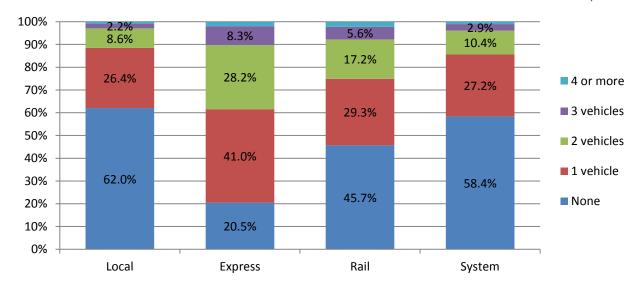

### TRANSIT DEPENDENCY

Survey respondents indicated a high level of transit dependency. The survey data revealed:

- Sixty-two percent of respondents lack either a driver license or access to a personal vehicle;
- Twenty-seven percent have neither a valid driver license nor access to a personal vehicle; and
- Only 16 percent indicated having access to a personal vehicle in conjunction with the surveyed trip.