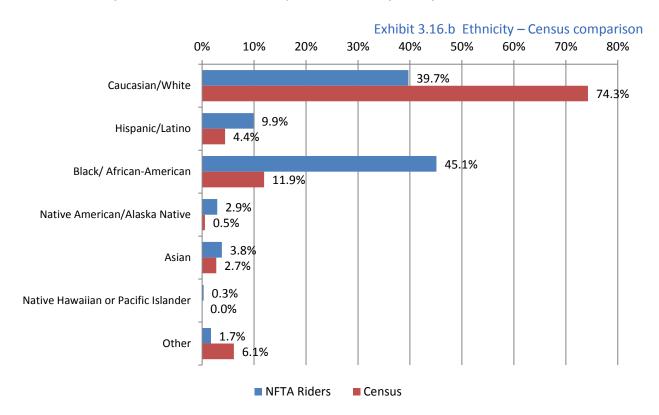

### "TYPICAL" SURVEY RESPONDENT

Moore & Associates compiled a profile of the "typical" survey respondent:

- Self-identified as Black/African-American (45 percent);
- Speaks English at home (77 percent);
- Is a working-age adult (69 percent);
- Does not have access to a working vehicle (58 percent);
- Employed full-time or part-time (68 percent);
- Has an annual household income of less than \$15,000 (48 percent); and
- Lives alone or with one other person (54 percent).