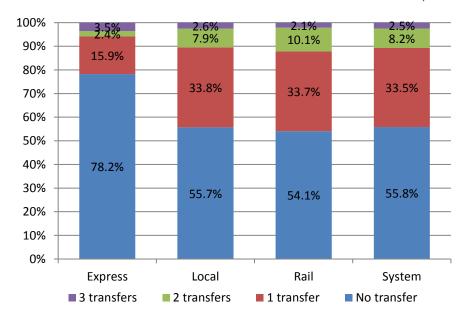

### TRAVEL BEHAVIOR

Commonalities in survey responses provided the following insights into customer behavior:

- Eighty-five percent of respondents ride at least three days/week;
- Forty-four percent indicated making a transfer as part of the surveyed trip;
- Nearly 63 percent indicated a wait time of five minutes or less at their first transit stop; and
- Seventy-six percent indicated paying a full fare.