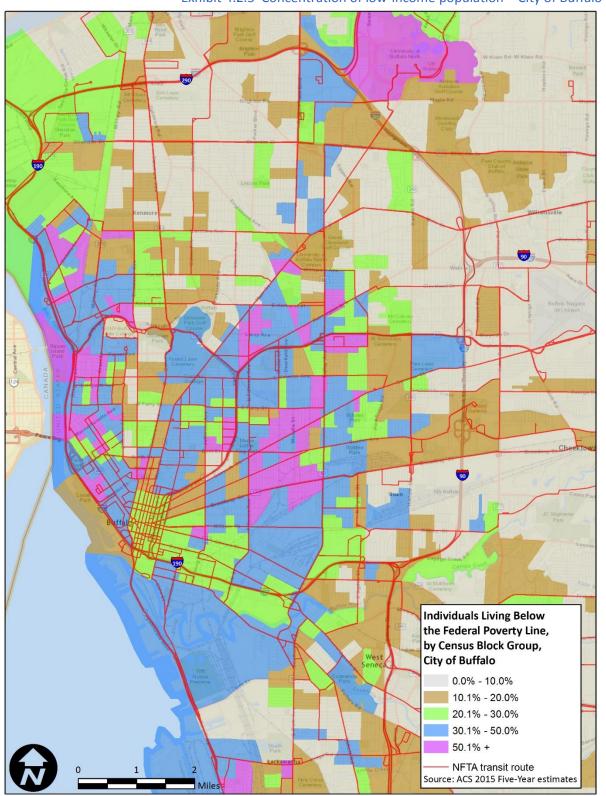

on average while attending school. All of these areas have access to an NFTA transit route.

#### Niagara Falls

Exhibit 4.2.6 presents the distribution of low-income individuals within Niagara Falls. Similar to Buffalo, the greatest concentration exists toward the center of the city. Clusters of low-income individuals exist near Hyde Park, along Highland Avenue, Walnut Avenue, and Main Street. Portions of the Tonawanda Reservation are below the federal poverty line and do not have direct access to an NFTA transit route.

**Greater Buffalo-Niagara Regional Transportation Council** 



Exhibit 4.2.4 Concentration of low-income population – NFTA service area

**Greater Buffalo-Niagara Regional Transportation Council** 

Exhibit 4.2.5 Concentration of low-income population – City of Buffalo



**Greater Buffalo-Niagara Regional Transportation Council** 



Exhibit 4.2.5 Concentration of low-income population – Niagara Falls

**Greater Buffalo-Niagara Regional Transportation Council** 

**Final Report** 

This page intentionally blank.

**Greater Buffalo-Niagara Regional Transportation Council Final Report** 

# Appendix A

# **Survey Instruments - Bus**

Contained herein are the survey instruments used in the 2017 Onboard Bus Survey. Included is the English survey as well as the Spanish, Arabic, Burmese, and Karen versions of the survey.

**Greater Buffalo-Niagara Regional Transportation Council** 

**Final Report** 

This page intentionally blank.

**Greater Buffalo-Niagara Regional Transportation Council** 

**Final Report** 

### Bus survey – English instrument, page 1

| G