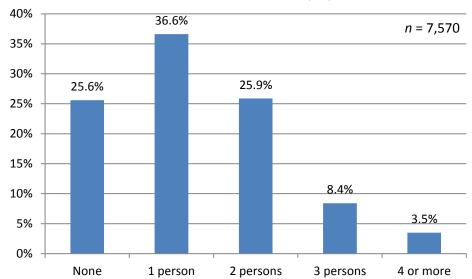

### "TYPICAL" SURVEY RESPONDENT

Moore & Associates compiled a profile of the "typical" survey respondent:

- Self-identified as Black/African-American (45 percent);
- Speaks English at home (77 percent);
- Is a working-age adult (69 percent);
- Does not have access to a working vehicle (58 percent);
- Employed full-time or part-time (68 percent);
- Has an annual household income of less than \$15,000 (48 percent); and
- Lives alone or with one other person (54 percent).