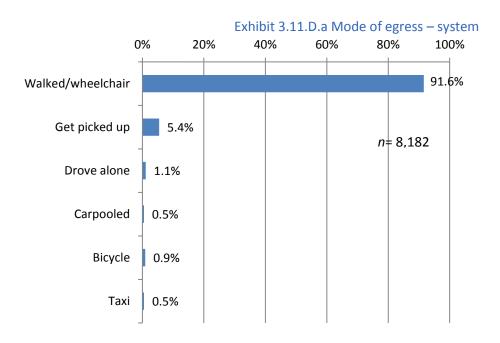

- Eighty-eight percent of respondents began the surveyed trip by walking to the first stop.
  - Approximately 95 percent who walked traveled five blocks or less, including 74 percent who walk two blocks or less.
- Most respondents ended the surveyed trips by walking or utilizing a wheelchair to reach their destination (91.6 percent).
  - Ninety-five percent who walked from the last bus/train stop to their destination traveled five blocks or less. Seventy-six percent walked two blocks or less.