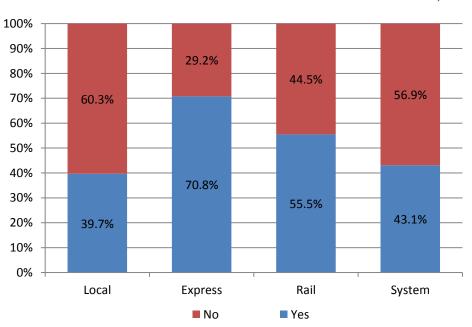

### TRAVEL BEHAVIOR

Commonalities in survey responses provided the following insights into customer behavior:

- Eighty-five percent of respondents ride at least three days/week;
- Forty-four percent indicated making a transfer as part of the surveyed trip;
- Nearly 63 percent indicated a wait time of five minutes or less at their first transit stop; and
- Seventy-six percent indicated paying a full fare.