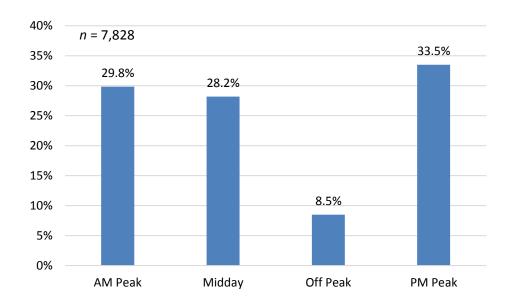

### **SURVEY COLLECTION BY DAY-PART**

A key goal of this project was to ensure data collection across NFTA-Metro's wide range of services and day-parts. Surveyor schedules were designed to give riders across all day-parts the opportunity to participate. Exhibit 2.2 presents the overall tallies by day-part, while Exhibits 2.3 through 2.5 illustrate the results of surveys collected by day-part on local routes, Express routes, and rail, respectively.

### **BY THE NUMBERS**

• Sample target: 9,500

• Total sample: 9,697

• Confidence level: 95%

• Margin of error: ± 1%

• Survey dates: March 27 through April 12, 2017

• Local routes: 7,828 surveys

• Express routes: 171 surveys