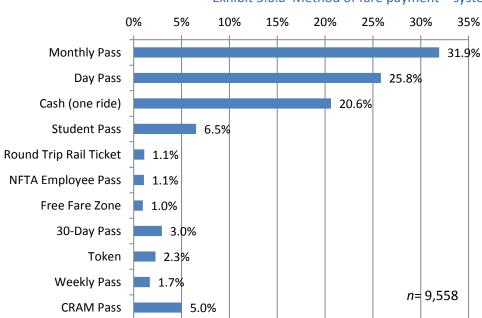

### TRAVEL BEHAVIOR

Commonalities in survey responses provided the following insights into customer behavior:

- Eighty-five percent of respondents ride at least three days/week;
- Forty-four percent indicated making a transfer as part of the surveyed trip;
- Nearly 63 percent indicated a wait time of five minutes or less at their first transit stop; and
- Seventy-six percent indicated paying a full fare.