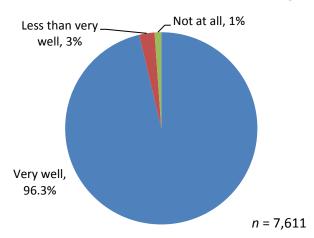

- Ninety-six percent of respondents reported a high level of English proficiency.
- Respondents who cited Bengali/Bangla as a "home language" were most likely to also indicate a lack of English proficiency (nearly 37 percent, out of 30 total respondents).
- Twenty-five percent of respondents who indicated speaking Burmese at home also cited a lack of English proficiency.
- Fifty-eight percent of survey respondents can be classified as "low-income" under federal guidelines. An additional 16.0 percent are at risk of being classified as "low-income." A person is classified as "low-income" if their taxable income does not exceed 150 percent of the federal poverty level amount for a household of their size.