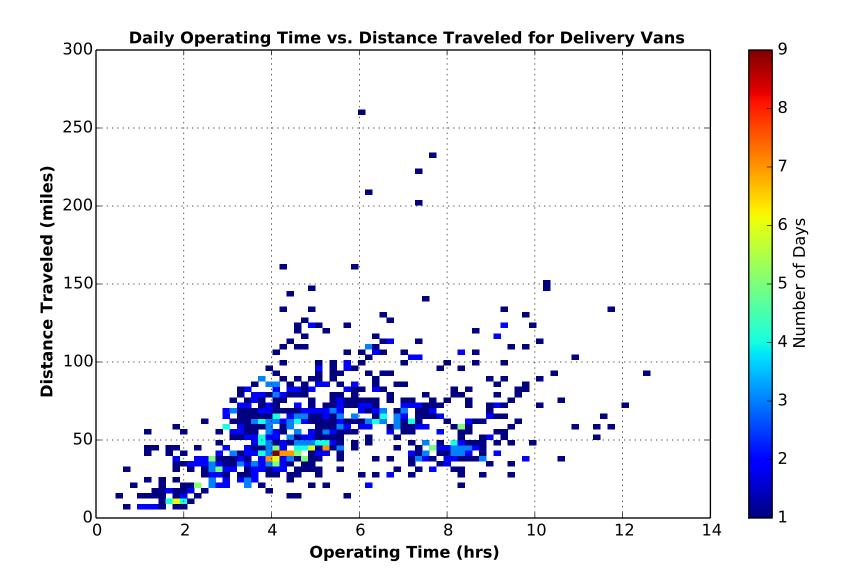

7, 2014 # of Days



# of Vehicles Reporting: 94 Generated: Thu Aug 07, 2014 # of Days Included: 974



Generated: Thu Aug 07, 2014 # of Days Included: 970



Generated: Thu Aug 07, 2014



# of Vehicles Reporting: 94 Generated: Thu Aug 07, 2014



Generated: Thu Aug 07, 2014



Generated: Thu Aug 07, 2014



Generated: Thu Aug 07, 2014



Generated: Thu Aug 07, 2014



Generated: Thu Aug 07, 2014



Generated: Thu Aug 07, 2014



Generated: Thu Aug 07, 2014



Generated: Thu Aug 07, 2014



Generated: Thu Aug 07, 2014











# of Vehicles Reporting: 94 Generated: Thu Aug 07, 2014 # of Days Included: 974



Generated: Thu Aug 07, 2014



Generated: Thu Aug 07, 2014



Generated: Thu Aug 07, 2014



# of Vehicles Reporting: 94 Generated: Thu Aug 07, 2014



Generated: Thu Aug 07, 2014



Generated: Thu Aug 07, 2014



Generated: Thu Aug 07, 2014 # of Days Included: 973



Generated: Thu Aug 07, 2014



Generated: Thu Aug 07, 2014

## **Interested in Participating?**

The statistical summaries presented in this report were generated with the support of a variety of organizations. It is through the continued support of these partner organizations that Fleet DNA continues to grow.

For more information about the project or to discuss partnership opportunities including contribution of data to the database, please contact:

Adam Duran
303.275.4586
Adam.Duran@nrel.gov
www.nrel.gov/fleetdna