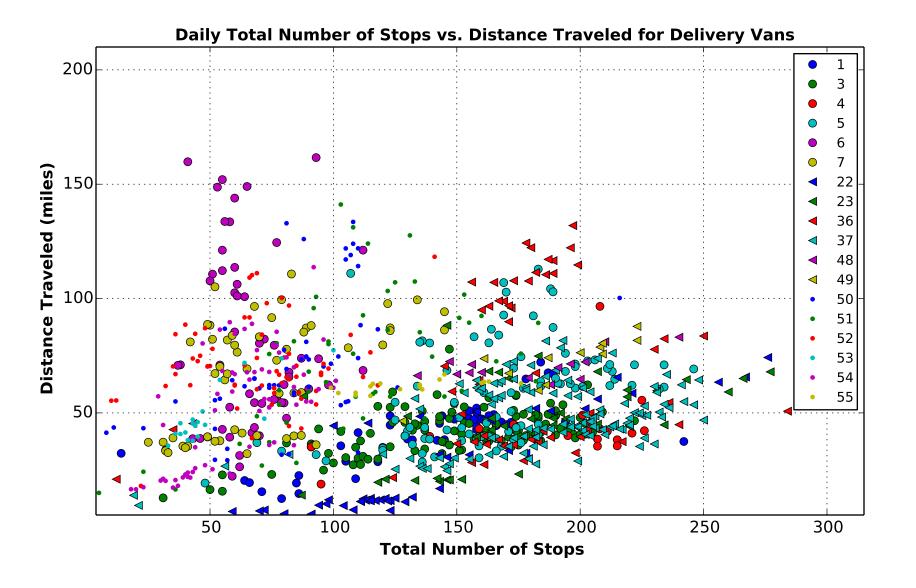

# of Vehicles Reporting: 94 Generated: Thu Aug 07, 2014

Generated: Thu Aug 07, 2014

# of Vehicles Reporting: 94 Generated: Thu Aug 07, 2014 # of Days Included: 974

Generated: Thu Aug 07, 2014