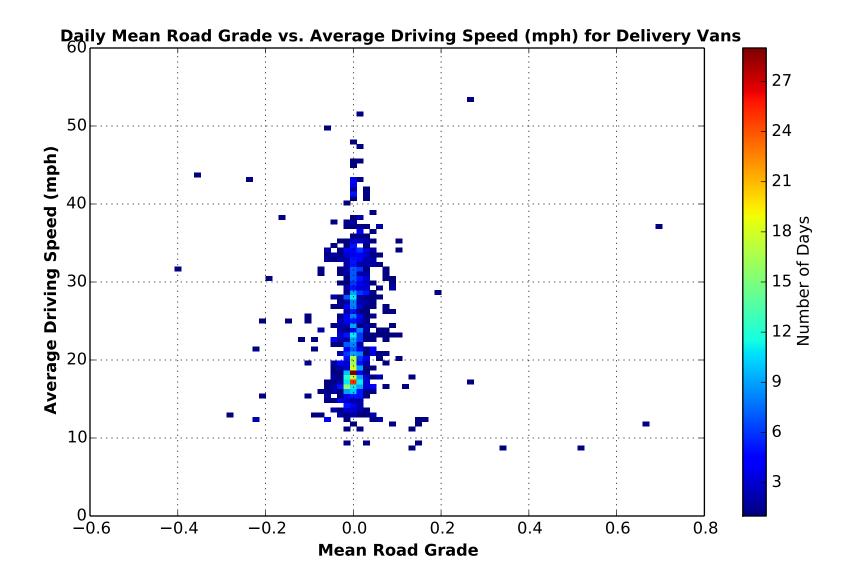

aries have been selected to highlight key statistical trends observed in past U.S. DOE fleet studies, and to provide insight into potential areas of interest for the continued development of technology to reduce costs, fuel consumption, and emissions.



Generated: Thu Aug 07, 2014







# of Vehicles Reporting: 94 Generated: Thu Aug 07, 2014 # of Days Included: 970



Generated: Thu Aug 07, 2014



Generated: Thu Aug 07, 2014



# of Vehicles Reporting: 94 Generated: Thu Aug 07, 2014 # of Days Included: : 974



# of Vehicles Reporting: 94 Generated: Thu Aug 07, 2014 # of Days Included: : 974



# of Vehicles Reporting: 92 Generated: Thu Aug 07, 2014 # of Days Included: 958



# of Vehicles Reporting: 94 Generated: Thu Aug 07, 2014 # of Days Included: 974



Generated: Thu Aug 07, 2014



# of Vehicles Reporting: 94 Generated: Thu Aug 07, 2014



Generated: Thu Aug 07, 2014



# of Vehicles Reporting: 94 Generated: Thu Aug 07, 2014 # of Days Included: 974



Generated: Thu Aug 07, 2014



# of Vehicles Reporting: 94 Generated: Thu Aug 07, 2014 # of Days



# of Vehicles Reporting: 94 Generated: Thu Aug 07, 2014 # of Days Included: 974



Generated: Thu Aug 07, 2014 # of Days Included: 970



Generated: Thu Aug 07, 2014



# of Vehicles Reporting: 94 Generated: Thu Aug 07, 2014



Generated: Thu Aug 07, 2014



Generated: Thu Aug 07, 2014



Generated: Thu Aug 07, 2014



Generated: Thu Aug 07, 2014



Generated: Thu Aug 07, 2014



Generated: Thu Aug 07, 2014



Generated: Thu Aug 07, 2014



Generated: Thu Aug 07, 2014



Generated: Thu Aug 07, 2014











# of Vehic