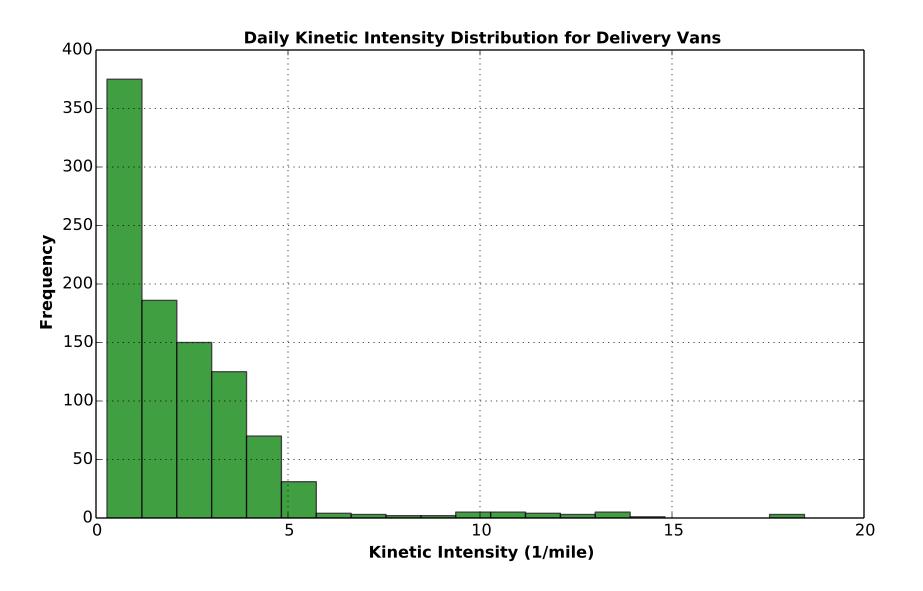

# of Vehicles Reporting: 94 Generated: Thu Aug 07, 2014 # of Days Included: : 974