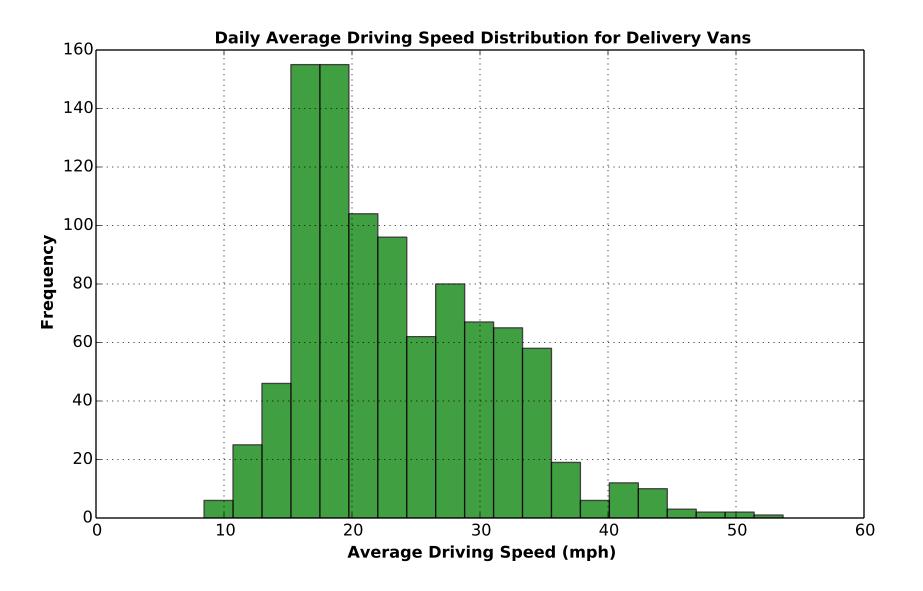

o illustrate the broad operation range of many of today's vehicle vocations and to provide insight into key observable statistical trends.

## Within This Report:

Contained within this report are graphical data summaries based on real-world "genetics" of medium- and heavy-duty commercial fleet vehicles operating within a chosen vocation.

These graphical data summaries have been selected to highlight key statistical trends observed in past U.S. DOE fleet studies, and to provide insight into potential areas of interest for the continued development of technology to reduce costs, fuel consumption, and emissions.



Generated: Thu Aug 07, 2014







# of Vehicles Reporting: 94 Generated: Thu Aug 07, 2014 # of Days Included: 970



Generated: Thu Aug 07, 2014



Generated: Thu Aug 07, 2014



# of Vehicles Reporting: 94 Generated: Thu Aug 07, 2014 # of Days Included: : 974



# of Vehicles Reporting: 94 Generated: Thu Aug 07, 2014 # of Days Included: : 974



# of Vehicles Reporting: 92 Generated: Thu Aug 07, 2014 # of Days Included: 958



# of Vehicles Reporting: 94 Generated: Thu Aug 07, 2014 # of Days Included: 974



Generated: Thu Aug 07, 2014



# of Vehicles Reporting: 94 Generated: Thu Aug 07, 2014



Generated: Thu Aug 07, 2014



# of Vehicles Reporting: 94 Generated: Thu Aug 07, 2014 # of Days Included: 974



Generated: Thu Aug 07, 2014



# of Vehicles Reporting: 94 Generated: Thu Aug 07, 2014 # of Days



# of Vehicles Reporting: 94 Generated: Thu Aug 07, 2014 # of Days Included: 974



Generated: Thu Aug 07, 2014 # of Days Included: 970



Generated: Thu Aug 0