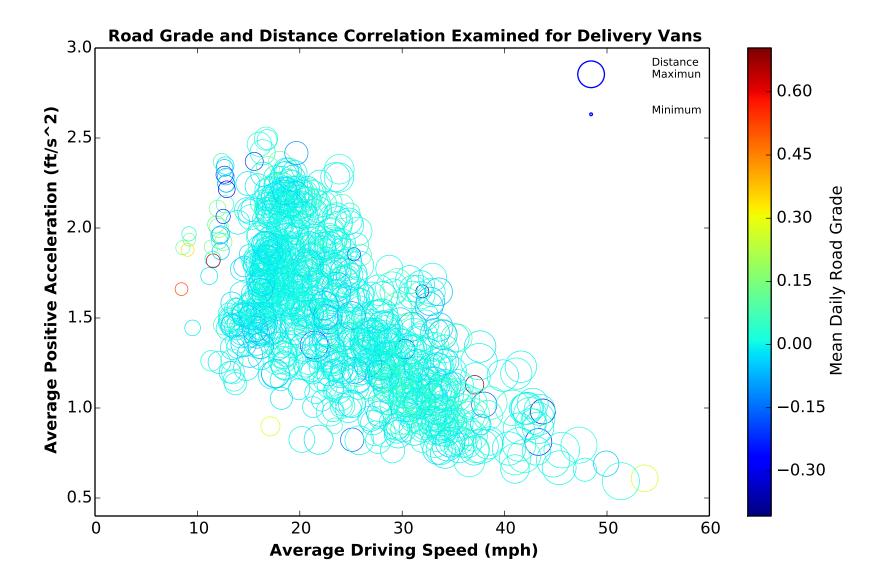

# of Vehicles Reporting: 92 Generated: Thu Aug 07, 2014 # of Days Included: 958

# of Vehicles Reporting: 94 Generated: Thu Aug 07, 2014 # of Days Included: 974

Generated: Thu Aug 07, 2014