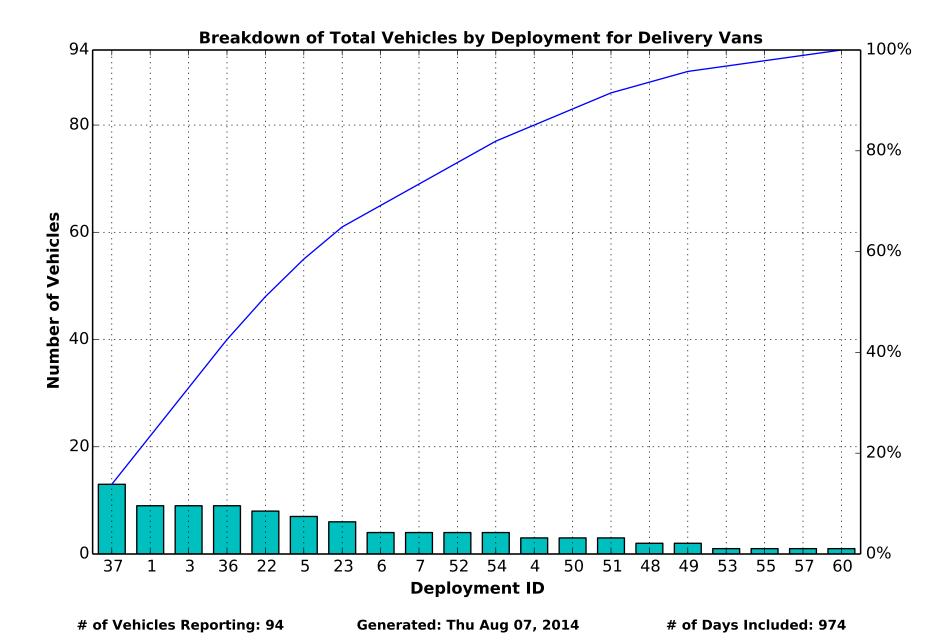

# of Vehicles Reporting: 94 Generated: Thu Aug 07, 2014 # of Days Included: : 974