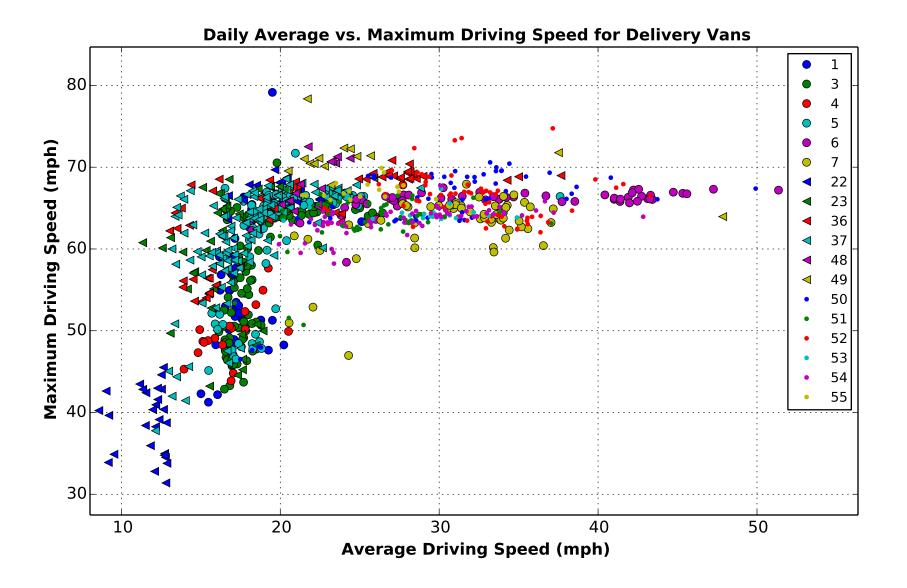

# of Vehicles Reporting: 94 Generated: Thu Aug 07, 2014 # of Days Included: : 974