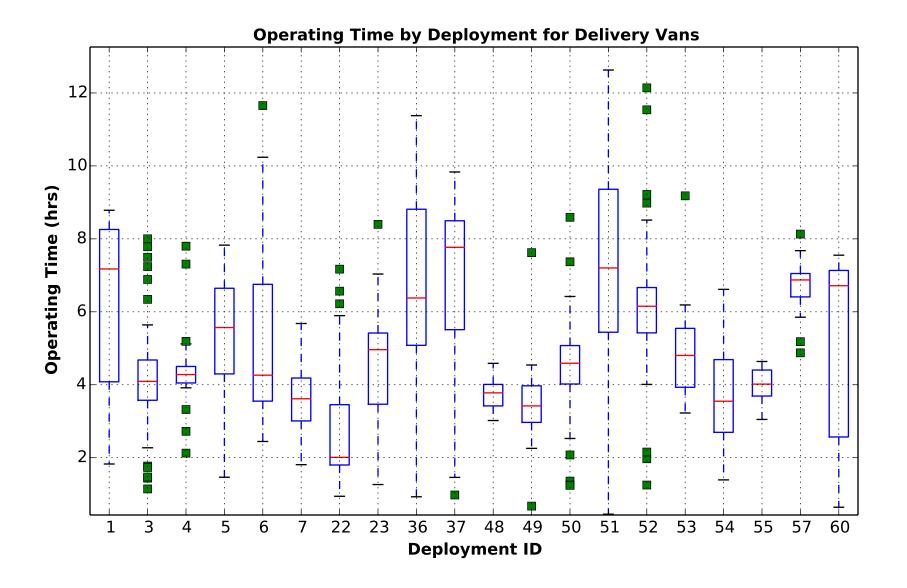

# of Vehicles Reporting: 94 Generated: Thu Aug 07, 2014 # of Days Included: : 974