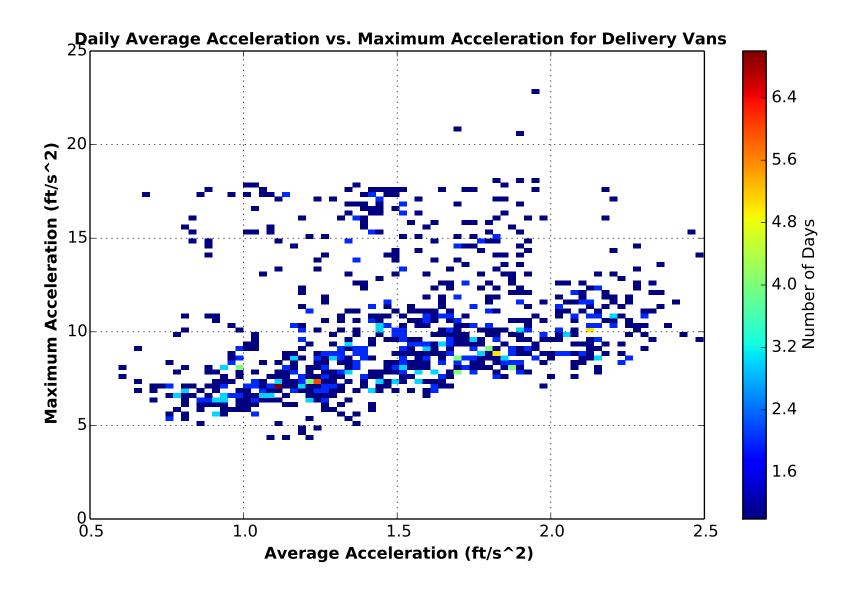

# of Vehicles Reporting: 94 Generated: Thu Aug 07, 2014 # of Days Included: : 974