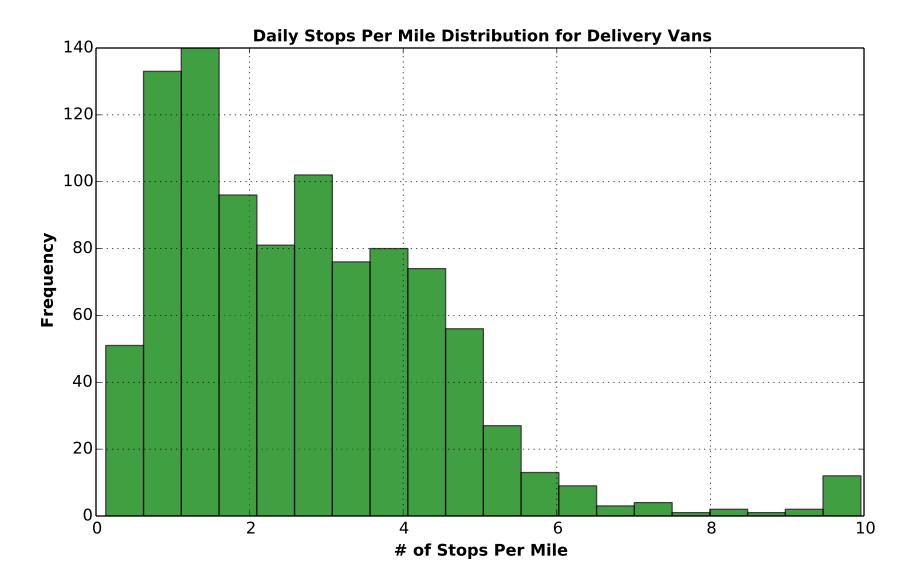

# of Vehicles Reporting: 94 Generated: Thu Aug 07, 2014 # of Days Included: 970

Generated: Thu Aug 07, 2014

Generated: Thu Aug 07, 2014

# of Vehicles Reporting: 94 Generated: Thu Aug 07, 2014 # of Days Included: : 974