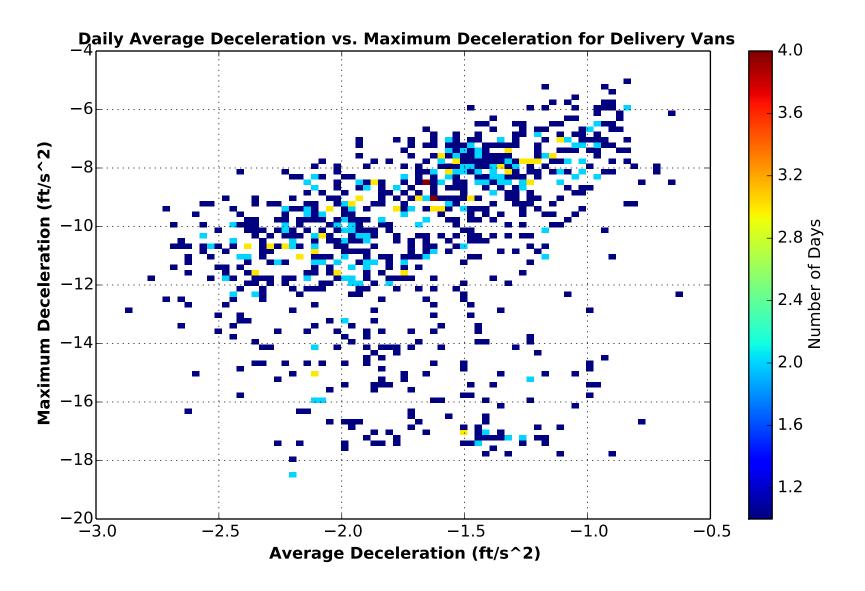

# of Vehicles Reporting: 94 Generated: Thu Aug 07, 2014 # of Days Included: : 974