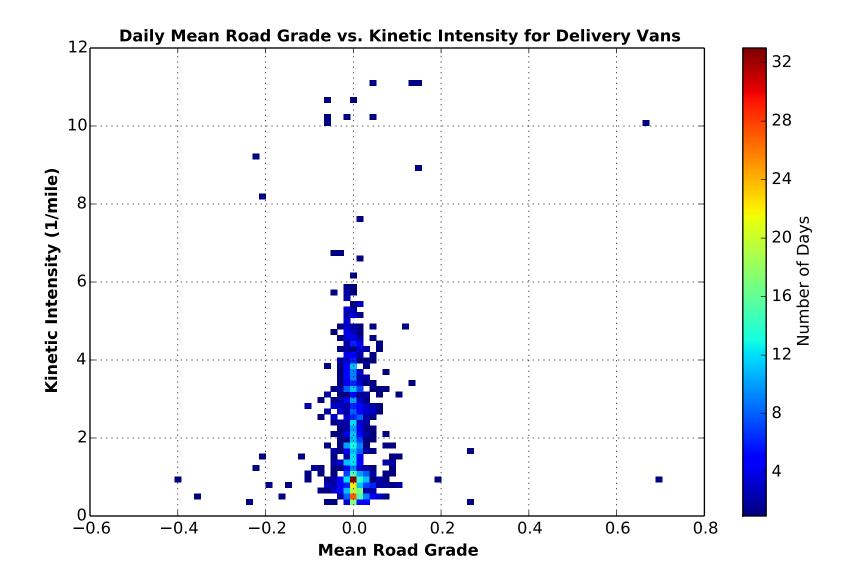

# of Vehicles Reporting: 94 Generated: Thu Aug 07, 2014 # of Days Included: 970

Generated: Thu Aug 07, 2014

Generated: Thu Aug 07, 2014