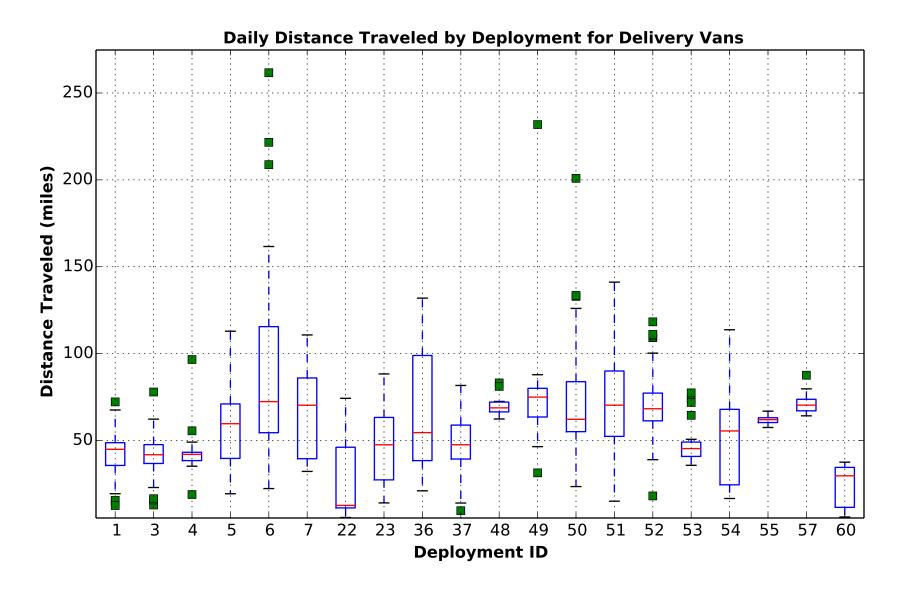

# of Vehicles Reporting: 94 Generated: Thu Aug 07, 2014 # of Days Included: : 974