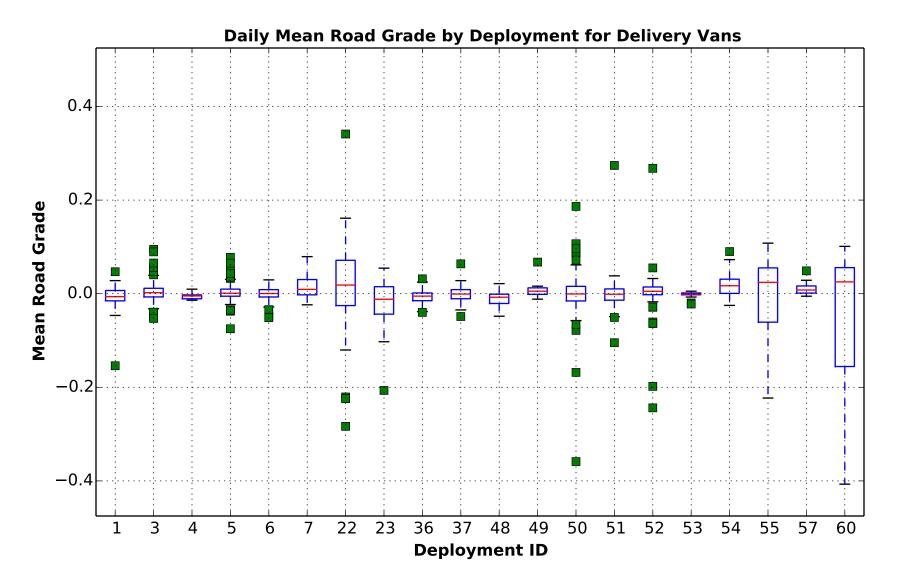

# of Vehicles Reporting: 94 Generated: Thu Aug 07, 2014 # of Days Included: : 974