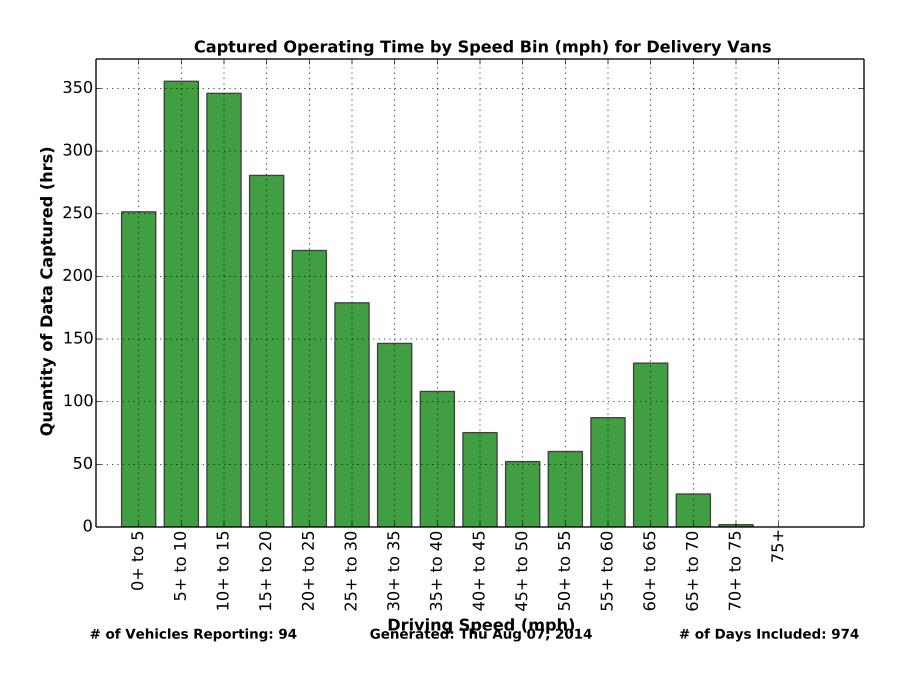

# of Vehicles Reporting: 94 Generated: Thu Aug 07, 2014 # of Days Included: : 974