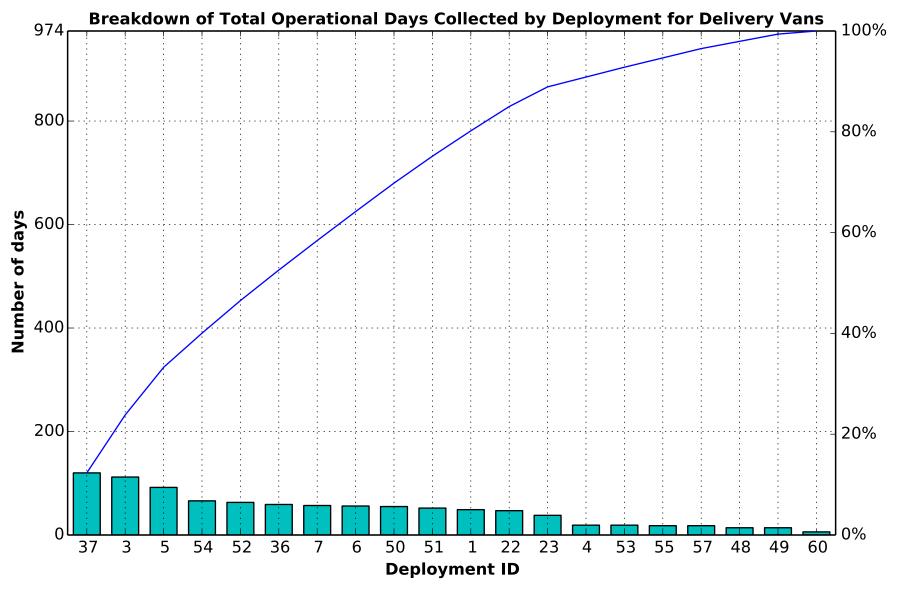

# of Vehicles Reporting: 94 Generated: Thu Aug 07, 2014 # of Days Included: : 974