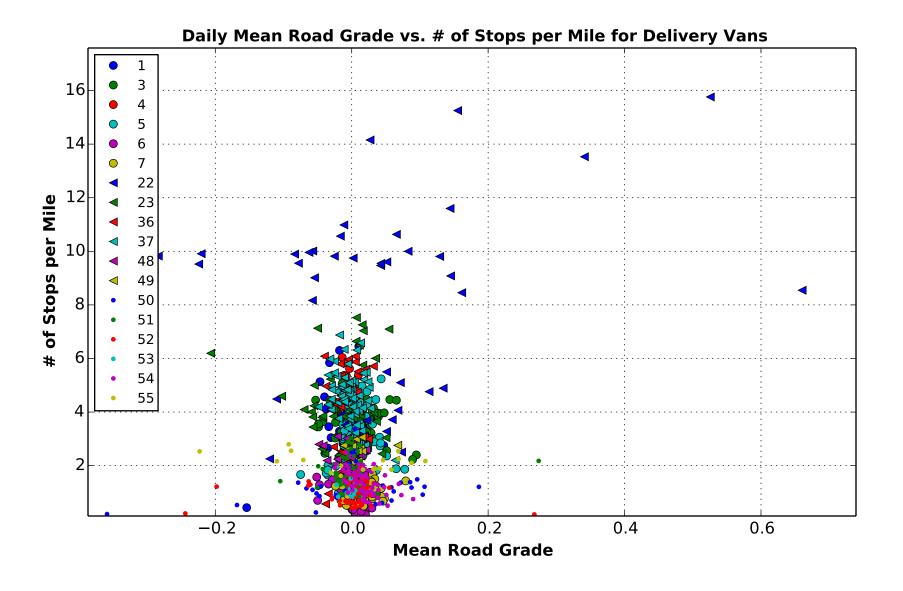

# of Vehicles Reporting: 94 Generated: Thu Aug 07, 2014 # of Days Included: 970

Generated: Thu Aug 07, 2014

Generated: Thu Aug 07, 2014

# of Vehicles Reporting: 94 Generated: Thu Aug 07, 2014 # of Days Included: : 974