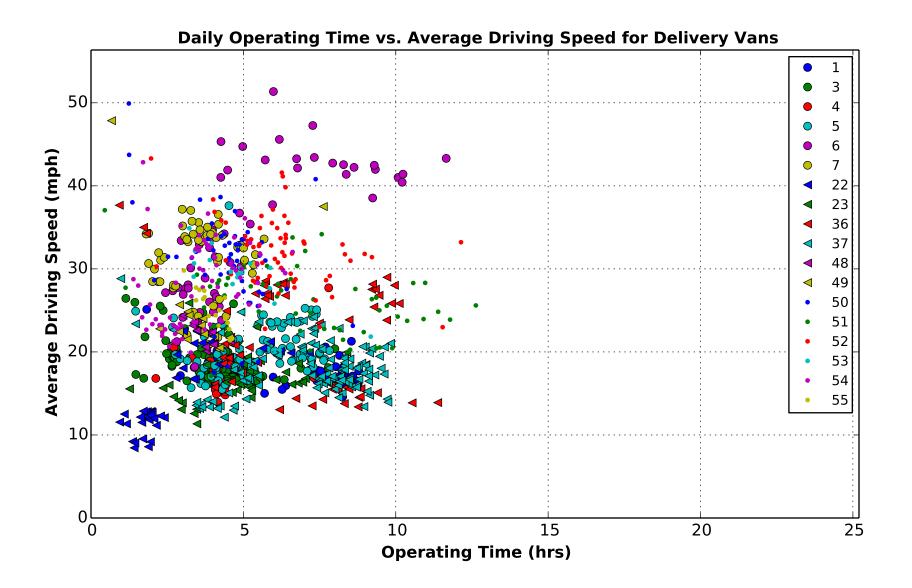

# of Vehicles Reporting: 94 Generated: Thu Aug 07, 2014 # of Days Included: 974

Generated: Thu Aug 07, 2014