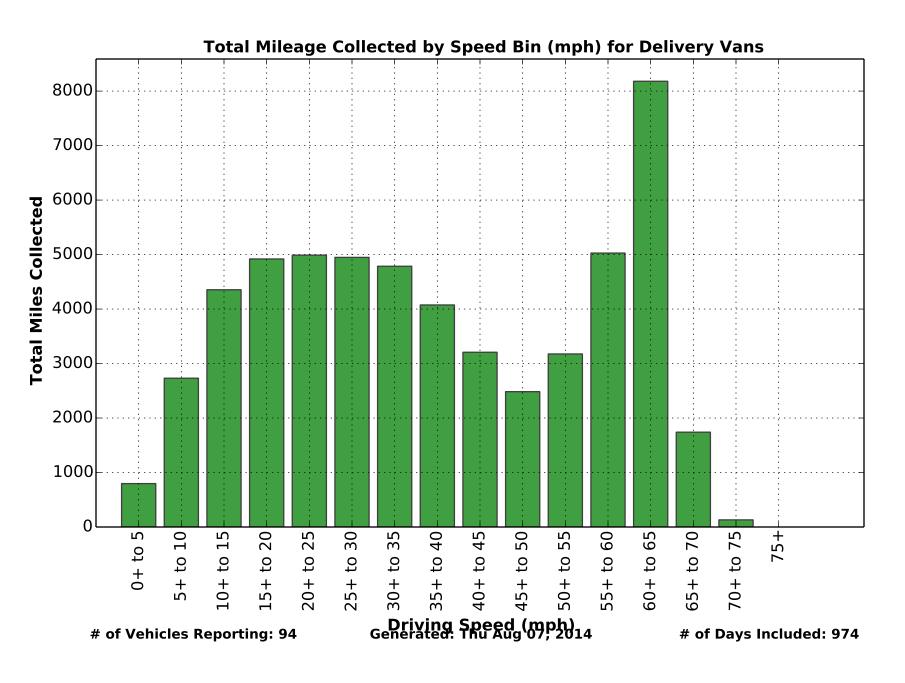

# of Vehicles Reporting: 94 Generated: Thu Aug 07, 2014 # of Days Included: 974

Generated: Thu Aug 07, 2014