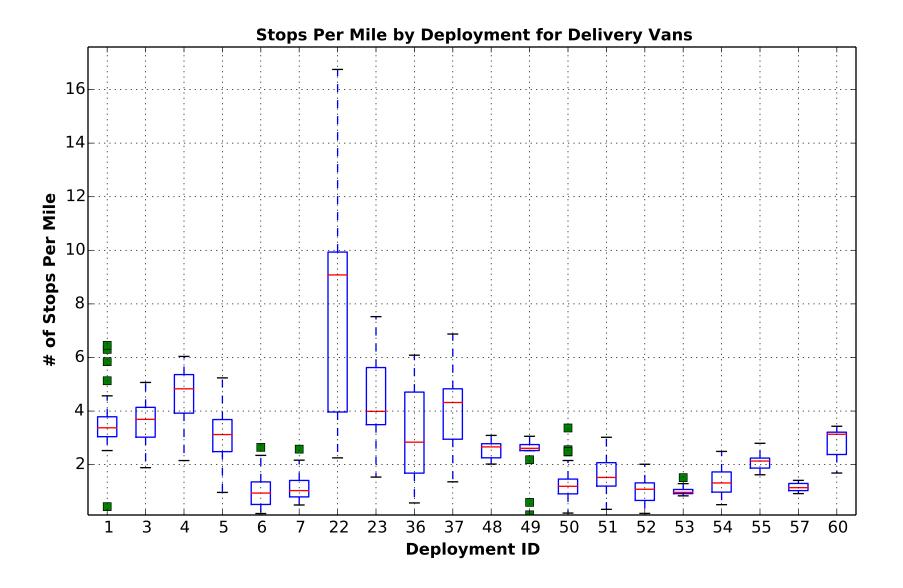

# of Vehicles Reporting: 94 Generated: Thu Aug 07, 2014 # of Days Included: 974

Generated: Thu Aug 07, 2014