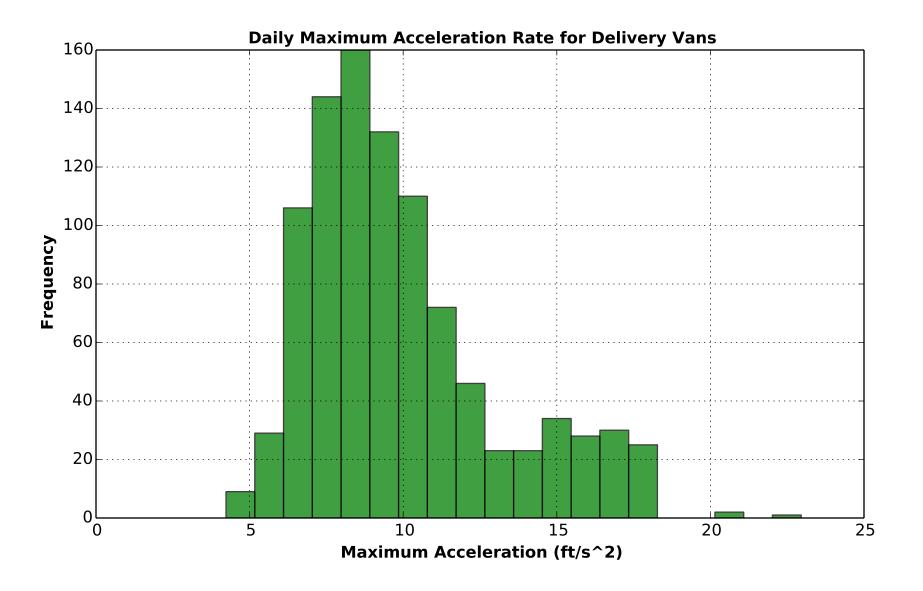

# of Vehicles Reporting: 94 Generated: Thu Aug 07, 2014 # of Days Included: : 974