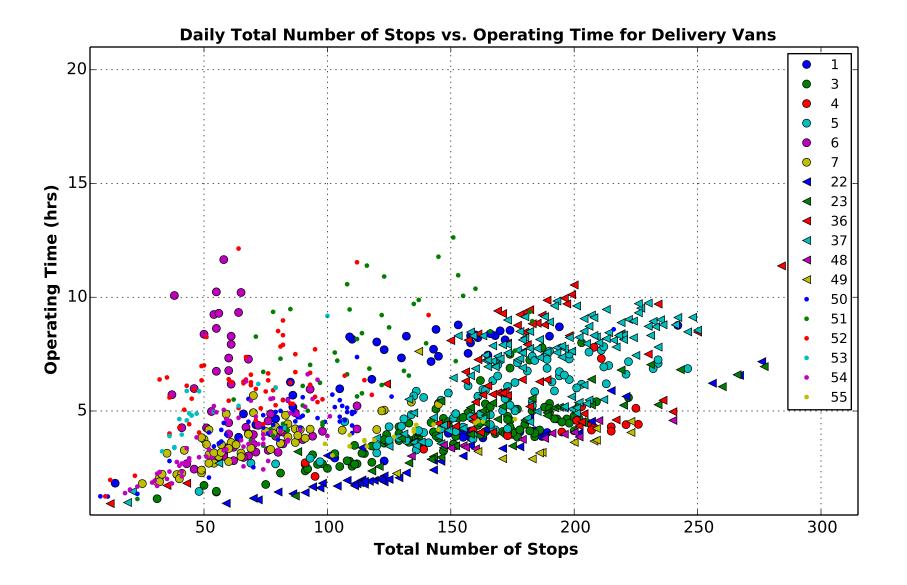

# of Vehicles Reporting: 92 Generated: Thu Aug 07, 2014 # of Days Included: 958

# of Vehicles Reporting: 94 Generated: Thu Aug 07, 2014 # of Days Included: 974

Generated: Thu Aug 07, 2014