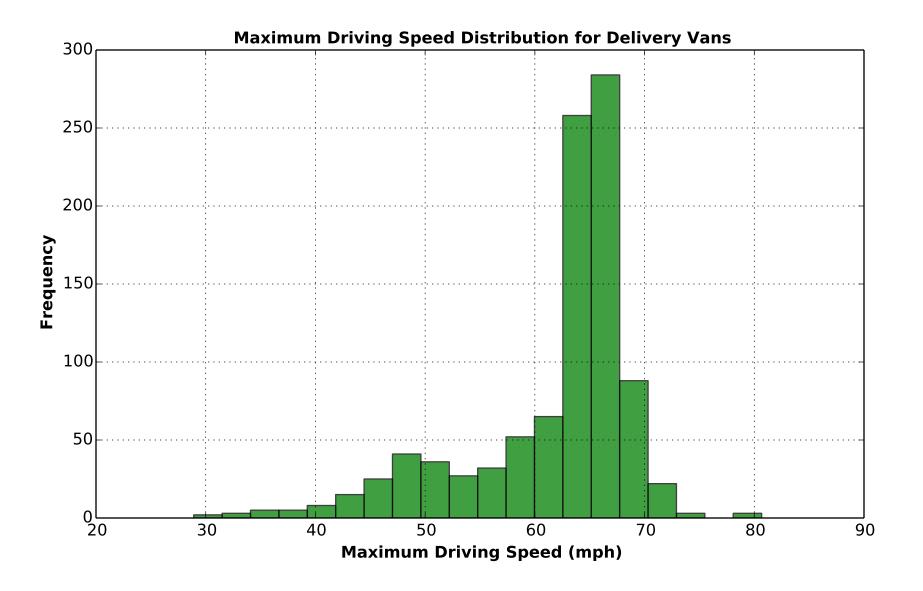

# of Vehicles Reporting: 94 Generated: Thu Aug 07, 2014 # of Days

# of Vehicles Reporting: 94 Generated: Thu Aug 07, 2014 # of Days Included: 974

Generated: Thu Aug 07, 2014 # of Days Included: 970

Generated: Thu Aug 07, 2014