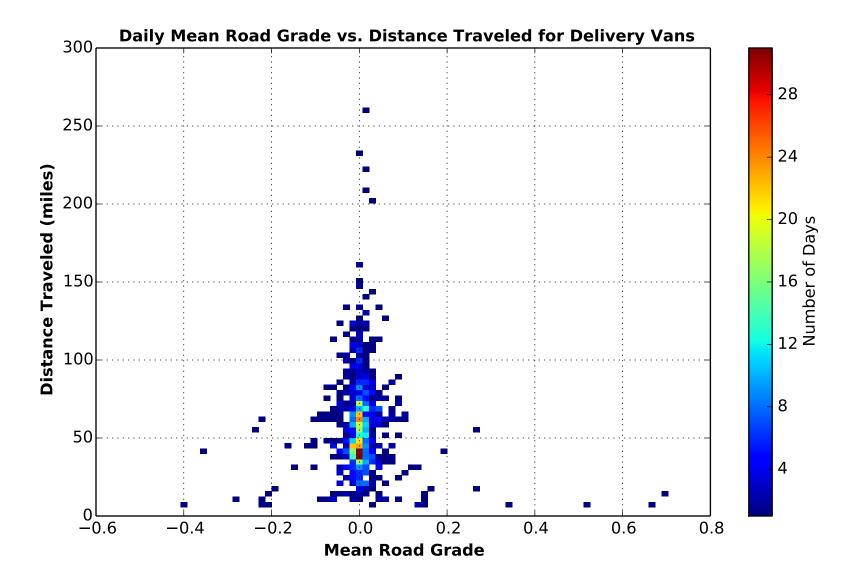

# of Vehicles Reporting: 94 Generated: Thu Aug 07, 2014 # of Days Included: : 974