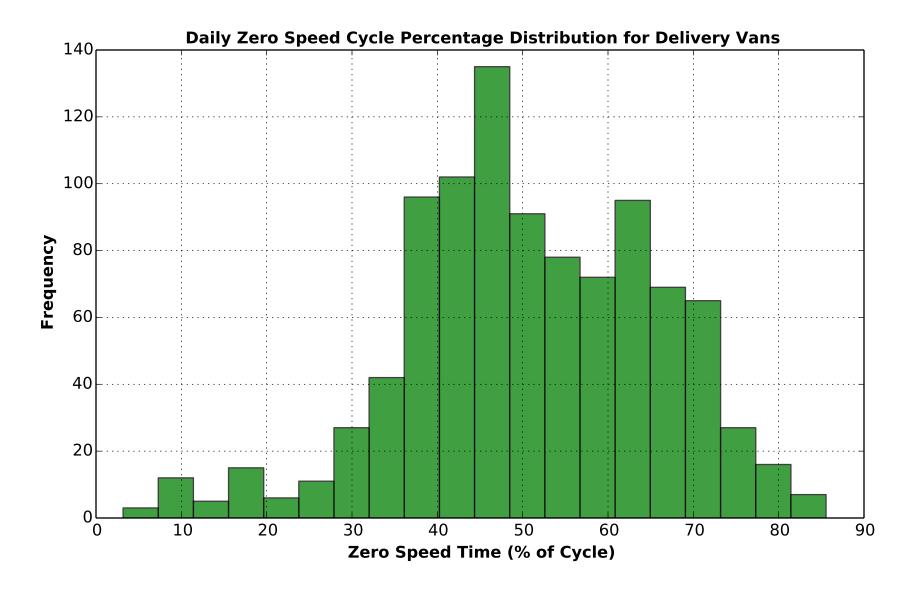

# of Vehicles Reporting: 94 Generated: Thu Aug 07, 2014 # of Days Included: 974

Generated: Thu Aug 07, 2014