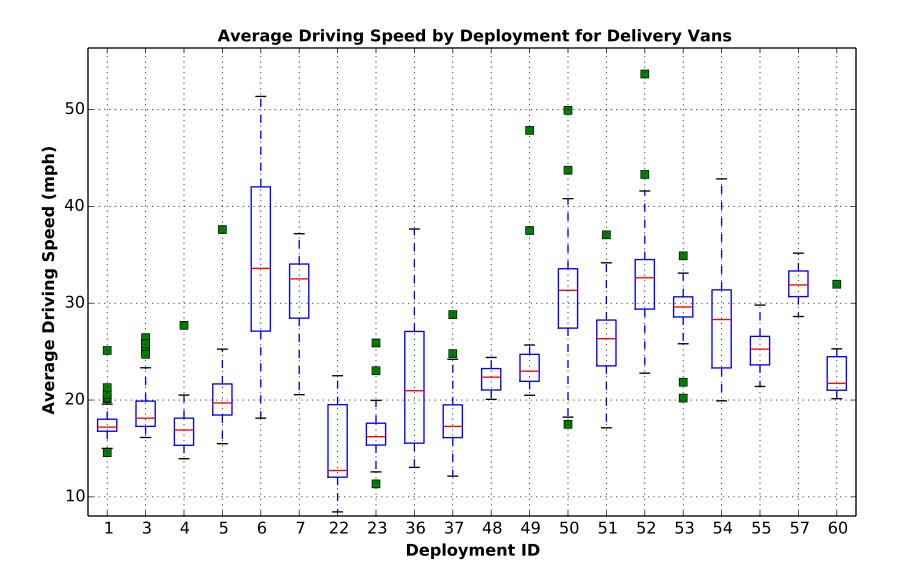

# of Vehicles Reporting: 94 Generated: Thu Aug 07, 2014 # of Days Included: 974

Generated: Thu Aug 07, 2014