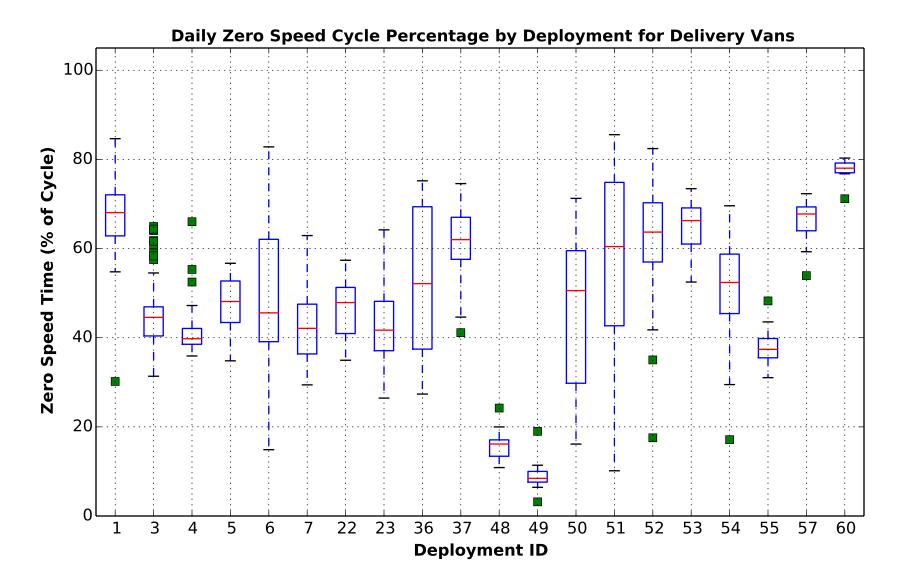

# of Vehicles Reporting: 94 Generated: Thu Aug 07, 2014 # of Days Included: : 974