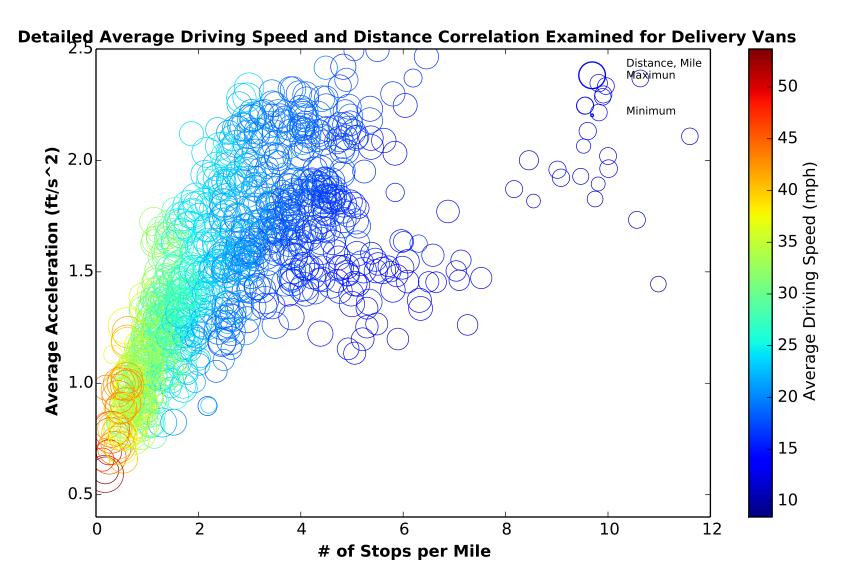

# of Vehicles Reporting: 94 Generated: Thu Aug 07, 2014 # of Days

# of Vehicles Reporting: 94 Generated: Thu Aug 07, 2014 # of Days Included: 974

Generated: Thu Aug 07, 2014 # of Days Included: 970

Generated: Thu Aug 07, 2014