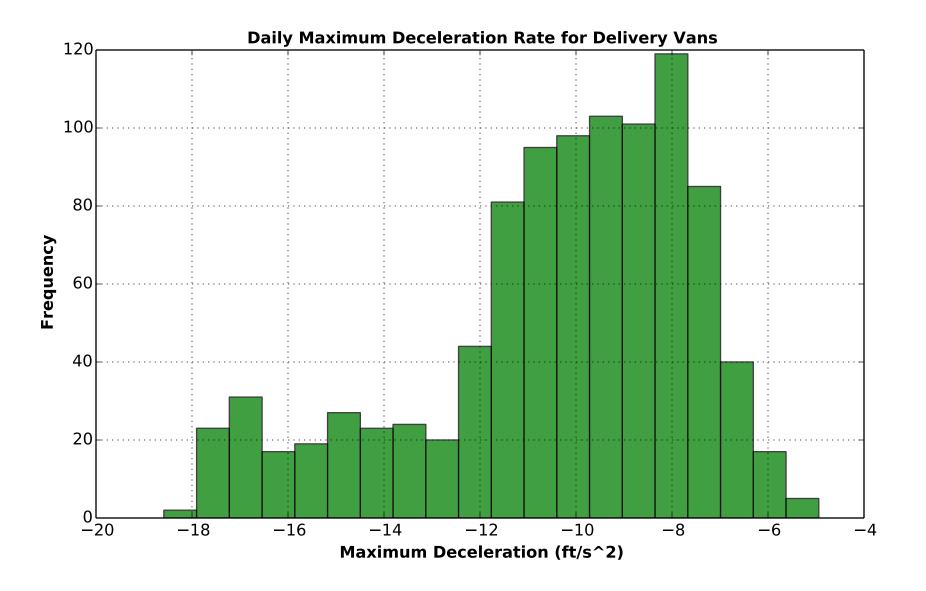

# of Vehicles Reporting: 94 Generated: Thu Aug 07, 2014 # of Days Included: : 974