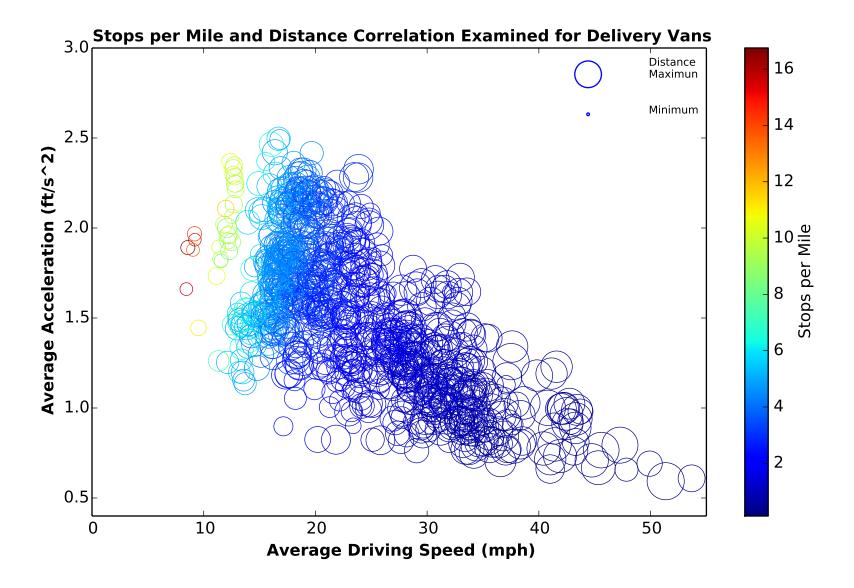

07, 2014







# of Vehicles Reporting: 94 Generated: Thu Aug 07, 2014 # of Days Included: 970



Generated: Thu Aug 07, 2014



Generated: Thu Aug 07, 2014



# of Vehicles Reporting: 94 Generated: Thu Aug 07, 2014 # of Days Included: : 974



# of Vehicles Reporting: 94 Generated: Thu Aug 07, 2014 # of Days Included: : 974



# of Vehicles Reporting: 92 Generated: Thu Aug 07, 2014 # of Days Included: 958



# of Vehicles Reporting: 94 Generated: Thu Aug 07, 2014 # of Days Included: 974



Generated: Thu Aug 07, 2014



# of Vehicles Reporting: 94 Generated: Thu Aug 07, 2014



Generated: Thu Aug 07, 2014



# of Vehicles Reporting: 94 Generated: Thu Aug 07, 2014 # of Days Included: 974



Generated: Thu Aug 07, 2014



# of Vehicles Reporting: 94 Generated: Thu Aug 07, 2014 # of Days



# of Vehicles Reporting: 94 Generated: Thu Aug 07, 2014 # of Days Included: 974



Generated: Thu Aug 07, 2014 # of Days Included: 970



Generated: Thu Aug 07, 2014



# of Vehicles Reporting: 94 Generated: Thu Aug 07, 2014



Generated: Thu Aug 07, 2014



Generated: Thu Aug 07, 2014



Generated: Thu Aug 07, 2014



Generated: Thu Aug 07, 2014



Generated: Thu Aug 07, 2014



Generated: Thu Aug 07, 2014



Generated: Thu Aug 07, 2014



Generated: Thu Aug 07, 2014



Generated: Thu Aug 07, 2014











# of Vehicles Reporting: 94 Generated: Thu Aug 07, 2014 # of Days Included: 974



Generated: Thu Aug 07, 2014



Generated: Thu Aug 07, 2014



Generated: Thu Aug 07, 2014



# of Vehicles Reporting: 94 Generated: Thu Aug 07, 2014



Generated: Thu Aug 07, 2014



Generated: Thu Au