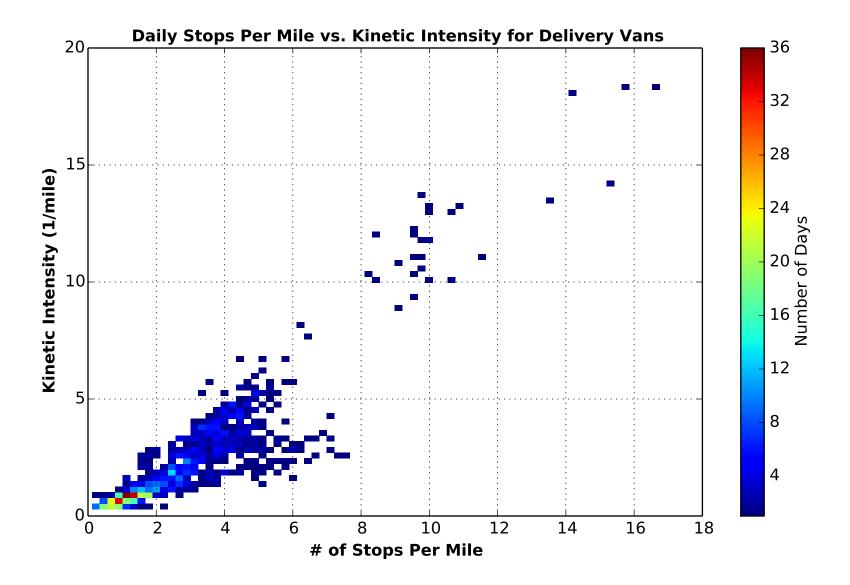

# of Vehicles Reporting: 94 Generated: Thu Aug 07, 2014 # of Days Included: 974

Generated: Thu Aug 07, 2014 # of Days Included: 970

Generated: Thu Aug 07, 2014