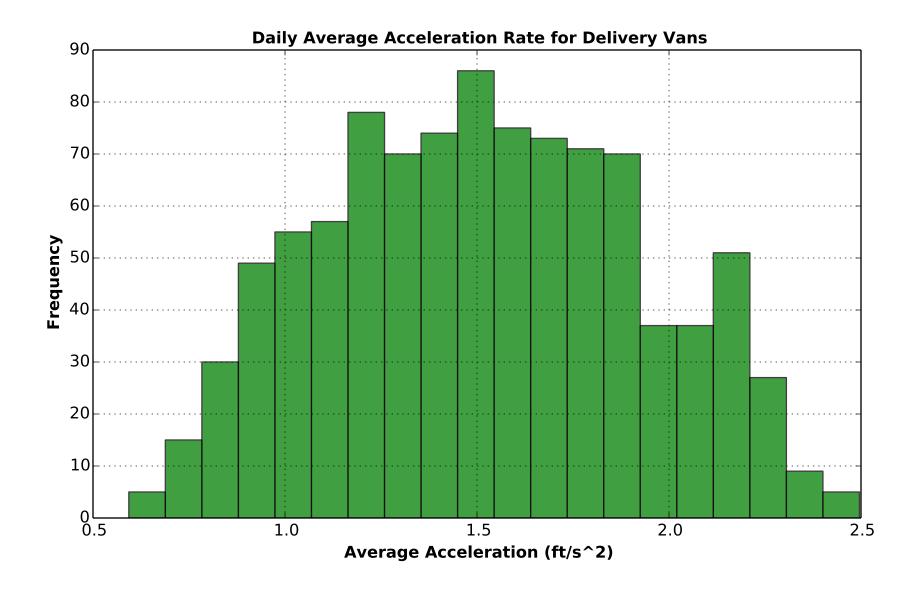

# of Vehicles Reporting: 94 Generated: Thu Aug 07, 2014 # of Days Included: 970

Generated: Thu Aug 07, 2014

Generated: Thu Aug 07, 2014