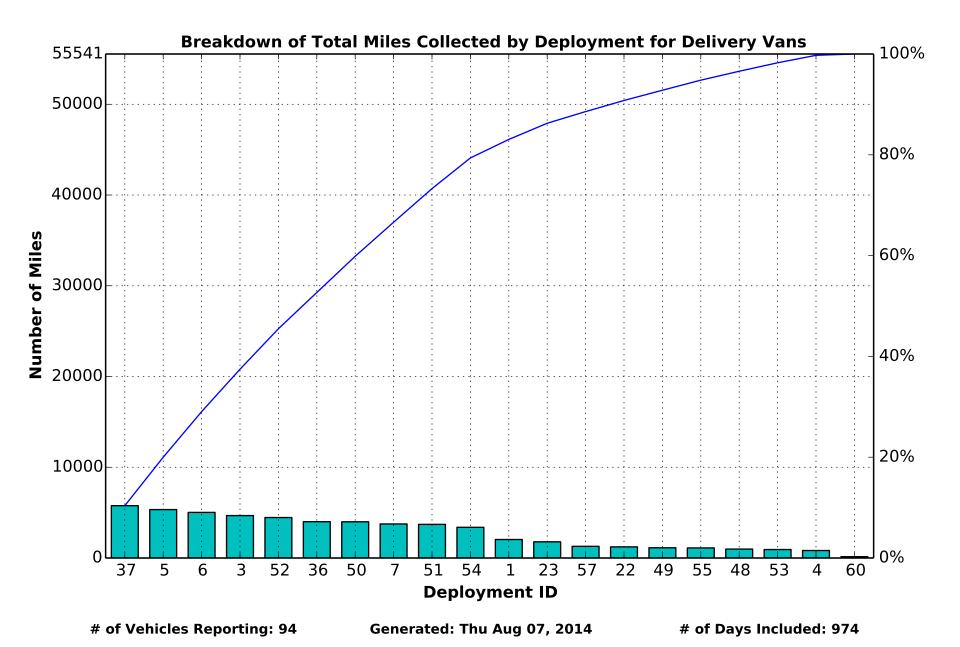

# of Vehicles Reporting: 94 Generated: Thu Aug 07, 2014 # of Days Included: 974

Generated: Thu Aug 07, 2014