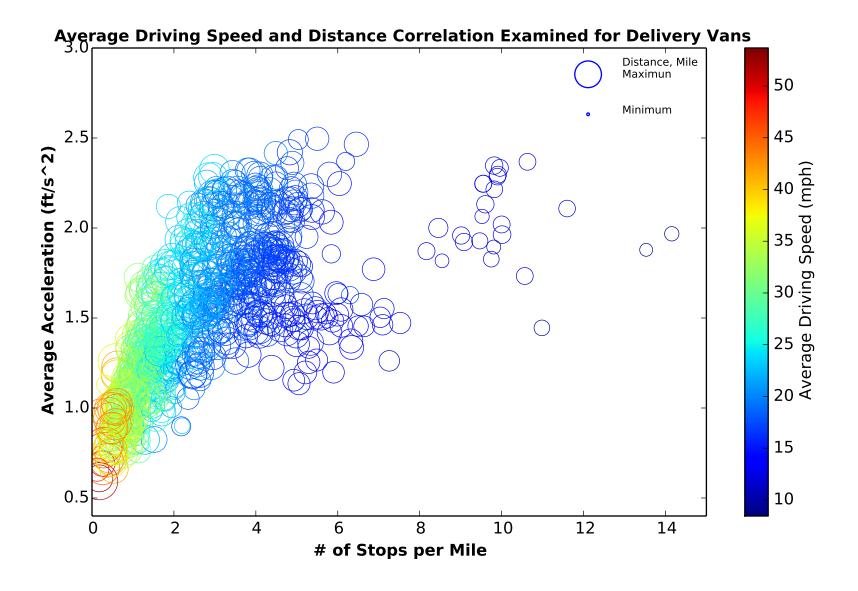

# of Vehicles Reporting: 94 Generated: Thu Aug 07, 2014

Generated: Thu Aug 07, 2014

# of Vehicles Reporting: 94 Generated: Thu Aug 07, 2014 # of Days Included: 974

Generated: Thu Aug 07, 2014