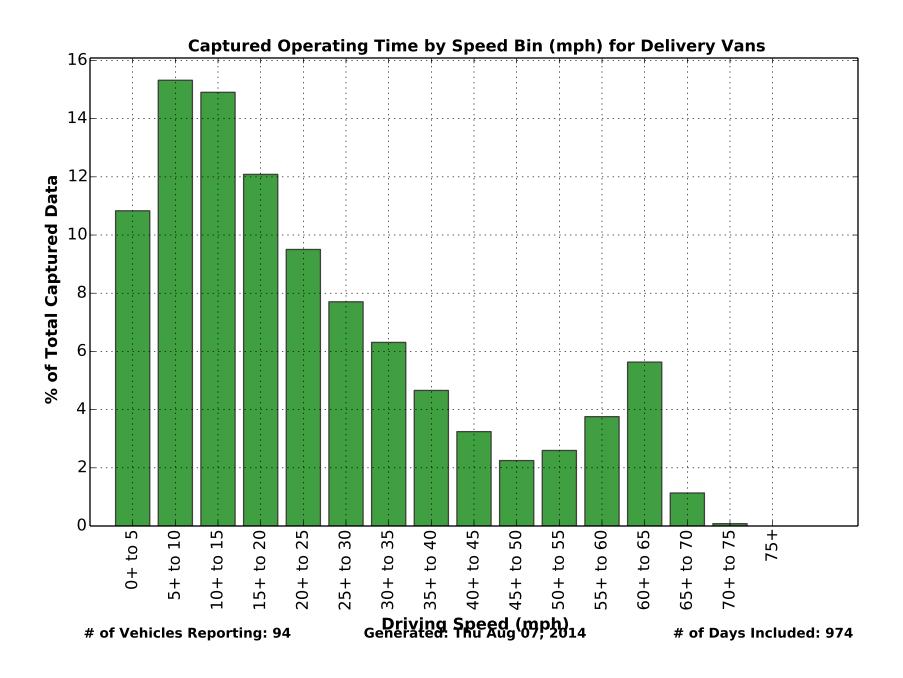

# of Vehicles Reporting: 94 Generated: Thu Aug 07, 2014 # of Days Included: 974

Generated: Thu Aug 07, 2014