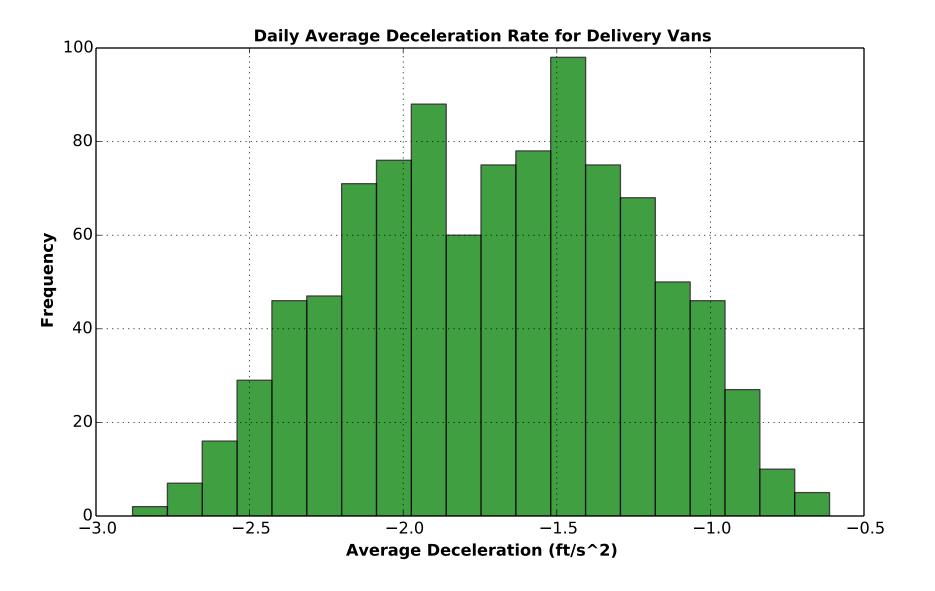

u Aug 07, 2014 # of Days Included: 974



Generated: Thu Aug 07, 2014



# of Vehicles Reporting: 94 Generated: Thu Aug 07, 2014 # of Days



# of Vehicles Reporting: 94 Generated: Thu Aug 07, 2014 # of Days Included: 974



Generated: Thu Aug 07, 2014 # of Days Included: 970



Generated: Thu Aug 07, 2014



# of Vehicles Reporting: 94 Generated: Thu Aug 07, 2014



Generated: Thu Aug 07, 2014



Generated: Thu Aug 07, 2014



Generated: Thu Aug 07, 2014



Generated: Thu Aug 07, 2014



Generated: Thu Aug 07, 2014



Generated: Thu Aug 07, 2014



Generated: Thu Aug 07, 2014



Generated: Thu Aug 07, 2014



Generated: Thu Aug 07, 2014











# of Vehicles Reporting: 94 Generated: Thu Aug 07, 2014 # of Days Included: 974



Generated: Thu Aug 07, 2014



Generated: Thu Aug 07, 2014



Generated: Thu Aug 07, 2014



# of Vehicles Reporting: 94 Generated: Thu Aug 07, 2014



Generated: Thu Aug 07, 2014



Generated: Thu Aug 07, 2014



Generated: Thu Aug 07, 2014 # of Days Included: 973



Generated: Thu Aug 07, 2014



Generated: Thu Aug 07, 2014

## **Interested in Participating?**

The statistical summaries presented in this report were generated with the support of a variety of organizations. It is through the continued support of these partner organizations that Fleet DNA continues to grow.

For more information about the project or to discuss partnership opportunities including contribution of data to the database, please contact:

Adam Duran
303.275.4586
Adam.Duran@nrel.gov
www.nrel.gov/fleetdna