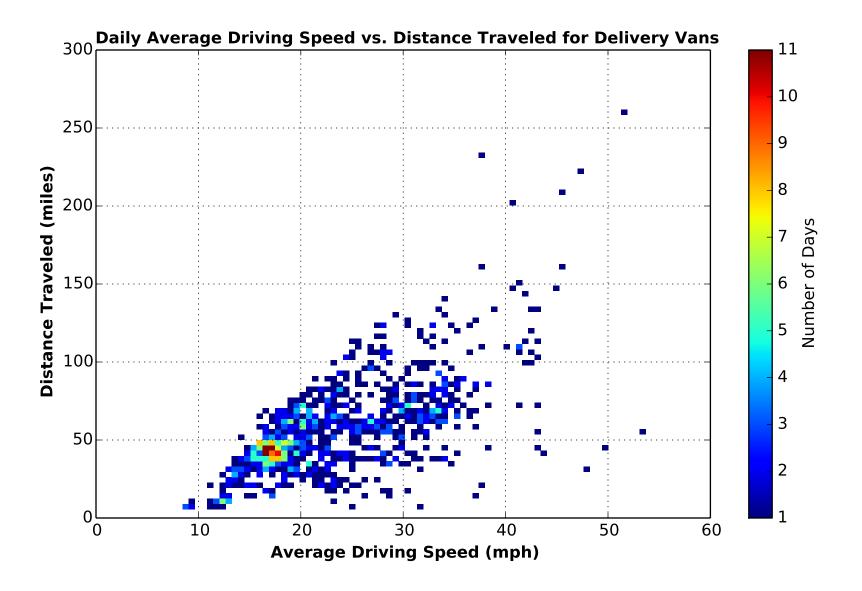

# of Vehicles Reporting: 94 Generated: Thu Aug 07, 2014 # of Days Included: : 974