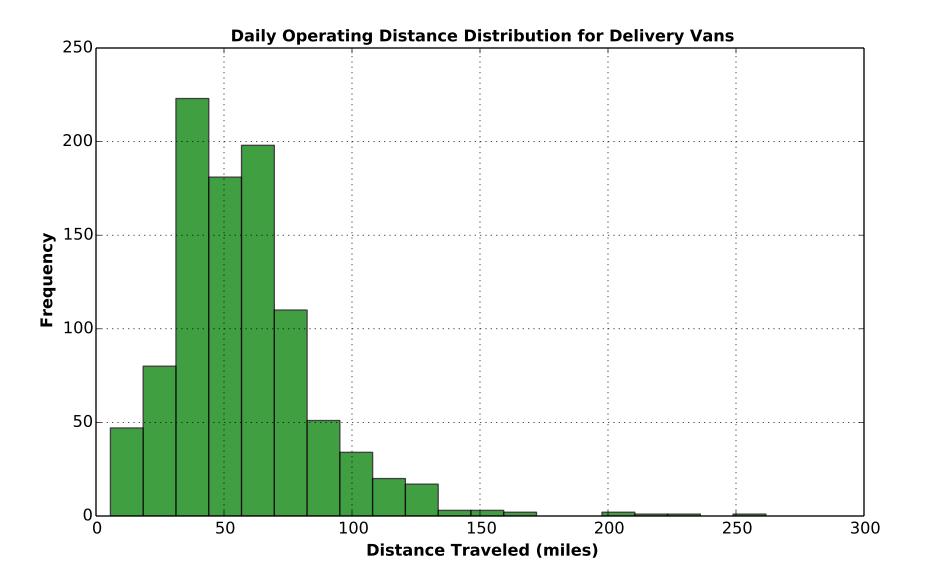

# of Vehicles Reporting: 94 Generated: Thu Aug 07, 2014 # of Days Included: 974



Generated: Thu Aug 07, 2014



# of Vehicles Reporting: 94 Generated: Thu Aug 07, 2014



Generated: Thu Aug 07, 2014



# of Vehicles Reporting: 94 Generated: Thu Aug 07, 2014 # of Days Included: 974



Generated: Thu Aug 07, 2014



# of Vehicles Reporting: 94 Generated: Thu Aug 07, 2014 # of Days



# of Vehicles Reporting: 94 Generated: Thu Aug 07, 2014 # of Days Included: 974



Generated: Thu Aug 07, 2014 # of Days Included: 970



Generated: Thu Aug 07, 2014



# of Vehicles Reporting: 94 Generated: Thu Aug 07, 2014



Generated: Thu Aug 07, 2014



Generated: Thu Aug 07, 2014



Generated: Thu Aug 07, 2014



Generated: Thu Aug 07, 2014



Generated: Thu Aug 07, 2014



Generated: Thu Aug 07, 2014



Generated: Thu Aug 07, 2014



Generated: Thu Aug 07, 2014



Generated: Thu Aug 07, 2014











# of Vehicles Reporting: 94 Generated: Thu Aug 07, 2014 # of Days Included: 974



Generated: Thu Aug 07, 2014



Generated: Thu Aug 07, 2014



Generated: Thu Aug 07, 2014



# of Vehicles Reporting: 94 Generated: Thu Aug 07, 2014



Generated: Thu Aug 07, 2014



Generated: Thu Aug 07, 2014



Generated: Thu Aug 07, 2014 # of Days Included: 973



Generated: Thu Aug 07, 2014



Generated: Thu Aug 07, 2014

## **Interested in Participating?**

The statistical summaries presented in this report were generated with the support of a variety of organizations. It is through the continued support of these partner organizations that Fleet DNA continues to grow.

For more information about the p