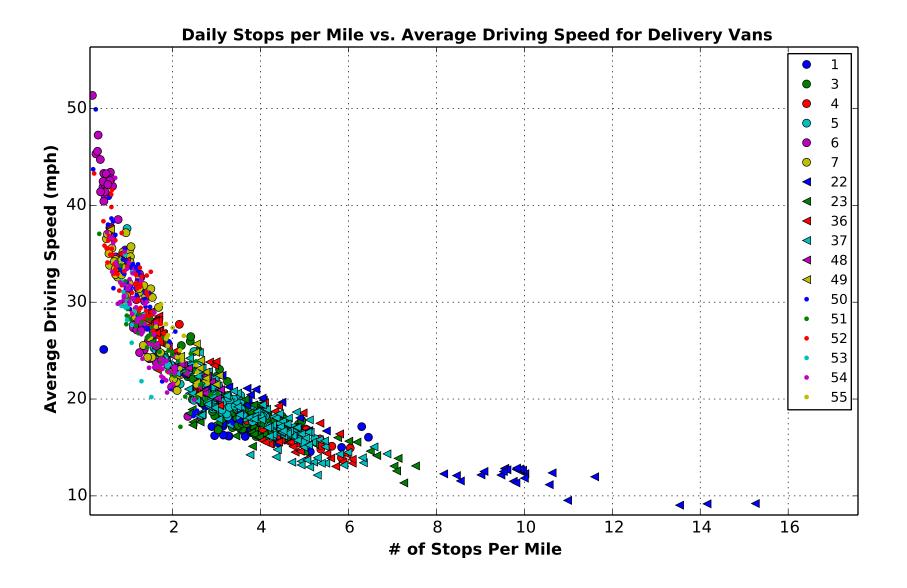

# of Vehicles Reporting: 94 Generated: Thu Aug 07, 2014 # of Days Included: 974

Generated: Thu Aug 07, 2014