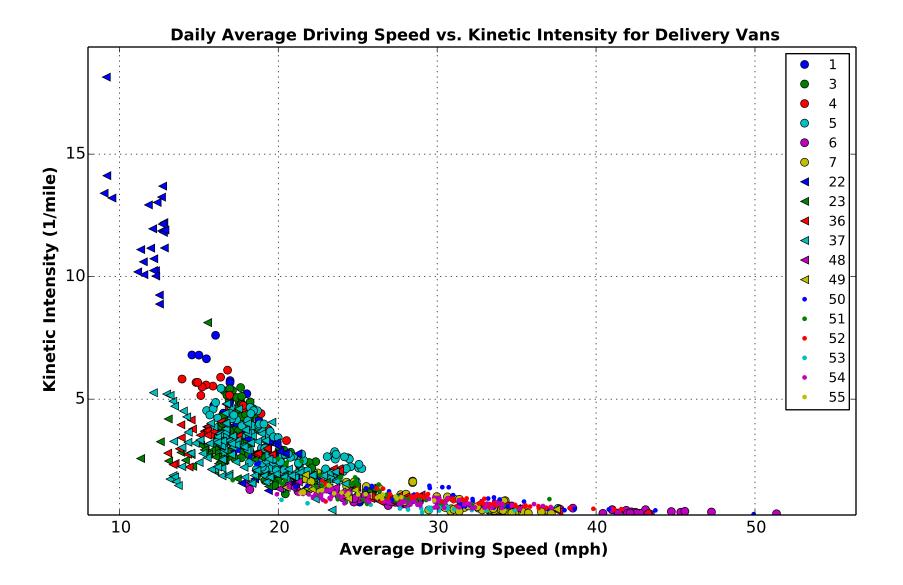

# of Vehicles Reporting: 94 Generated: Thu Aug 07, 2014 # of Days Included: 974

Generated: Thu Aug 07, 2014