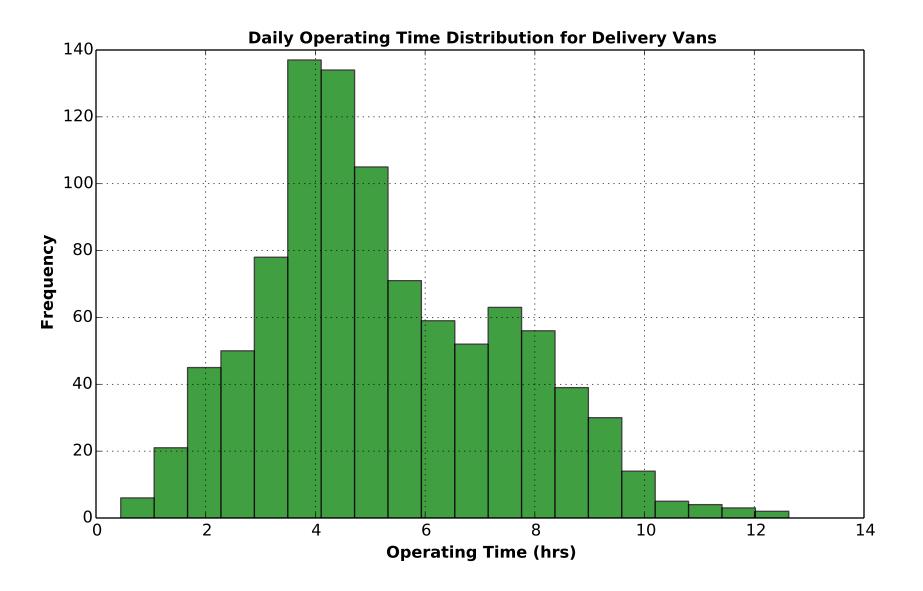

# of Vehicles Reporting: 94 Generated: Thu Aug 07, 2014 # of Days Included: 970

Generated: Thu Aug 07, 2014

Generated: Thu Aug 07, 2014