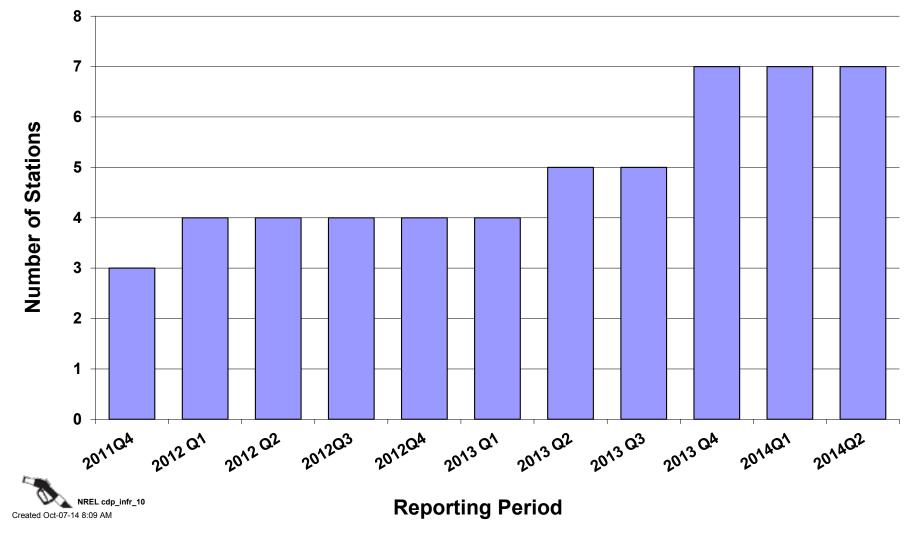

ergy, LLC.

## **CDP-INFR-01 Hydrogen Dispensed by Quarter**



Hydrogen Dispensed By Quarter

NREL cdp\_infr\_01 Created: Oct-15-14 2:42 PM | Data Range: 2009Q1-2014Q2

## CDP-INFR-02 Histogram of Fueling Rates



**Histogram of Fueling Rates** 



**Histogram of Fueling Times** 

# CDP-INFR-04 Histogram of Fueling Amounts



**Histogram of Fueling Amounts** 

#### CDP-INFR-05 Dispensed Hydrogen per Day of Week



# **CDP-INFR-06 Station Capacity Utilization**



**Station Capacity Utilization** 

 $^{2}$ Maximum quarterly utilization considers all days; average daily utilization considers only days when at least one filling occurred



## CDP-INFR-08 Time Between Fueling



#### CDP-INFR-09 Fueling Final Pressures



# CDP-INFR-10 Cumulative Number of Stations

**Cumulative Stations** 



## CDP-INFR-11 Hydrogen Stations by Type



#### CDP-INFR-12 Fueling Rates 350 Vs. 700 bar



#### **CDP-INFR-13 Number of Fueling Events per Hour**



## CDP-INFR-14 Hydrogen Dispensed per Hour



## CDP-INFR-15 Number of Fills by Time of Day



Created: Oct-15-14 2:57 PM | Data Range: 2009Q1-2014Q2

## CDP-INFR-16 Fueling Amounts per Time of Day



Created: Oct-15-14 2:58 PM | Data Range: 2009Q1-2014Q2

## CDP-INFR-17 Fueling Rates by Amount Filled



## **CDP-INFR-18 Fueling Amount vs. Time to Fill**



15

15

## CDP-INFR-19 Hydrogen Dispensed by Month



Hydrogen Dispensed By Month

#### CDP-INFR-20 Number of Fills by Month



Number of Fills By Month

# CDP-INFR-21 Maintenance by Equipment Type

Maintenance by Equipment Type



#### CDP-INFR-22 Maintenance Labor Hours per Event