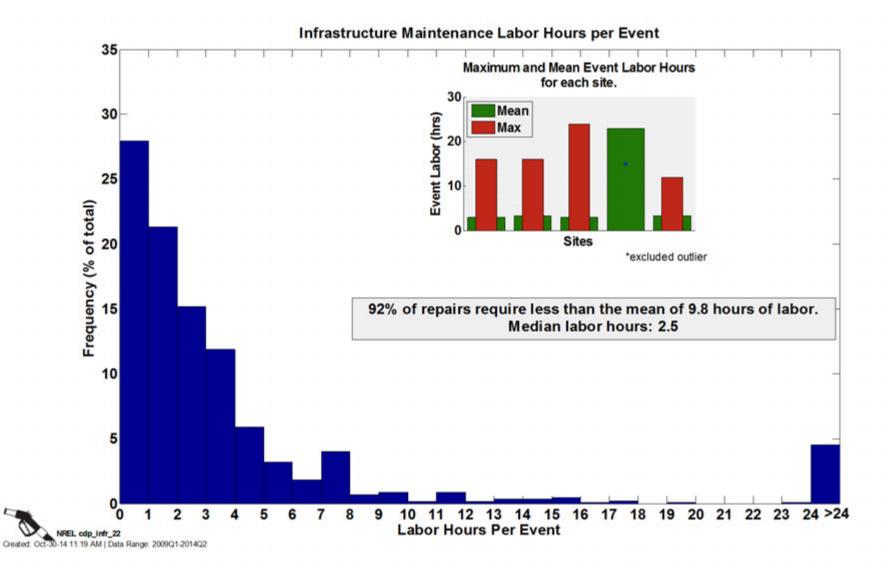

## CDP-INFR-11 Hydrogen Stations by Type



#### CDP-INFR-12 Fueling Rates 350 Vs. 700 bar



#### **CDP-INFR-13 Number of Fueling Events per Hour**



## CDP-INFR-14 Hydrogen Dispensed per Hour



## CDP-INFR-15 Number of Fills by Time of Day



Created: Oct-15-14 2:57 PM | Data Range: 2009Q1-2014Q2

## CDP-INFR-16 Fueling Amounts per Time of Day



Created: Oct-15-14 2:58 PM | Data Range: 2009Q1-2014Q2

## CDP-INFR-17 Fueling Rates by Amount Filled



## **CDP-INFR-18 Fueling Amount vs. Time to Fill**



15

15

## CDP-INFR-19 Hydrogen Dispensed by Month



Hydrogen Dispensed By Month

#### CDP-INFR-20 Number of Fills by Month



Number of Fills By Month

# CDP-INFR-21 Maintenance by Equipment Type

Maintenance by Equipment Type



#### CDP-INFR-22 Maintenance Labor Hours per Event



# CDP-INFR-23 Equipment Category Repair Time



## CDP-INFR-24 Failure Modes for Top Equipment Categories

Failure Modes for Top Equipment Categories





#### CDP-INFR-26 Compressor Monthly Maintenance





#### **Hydrogen Site Summary**



maintenance hours in a given month.

#### CDP-INFR-29 Monthly Averages for 700bar Fills >1kg with Pre-Cool of -20C