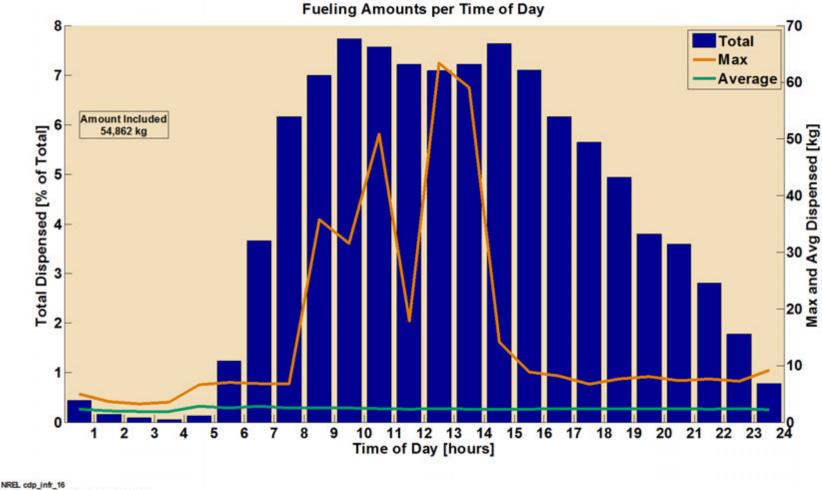

## CDP-INFR-16 Fueling Amounts per Time of Day

Created: Oct-15-14 2:58 PM | Data Range: 2009Q1-2014Q2