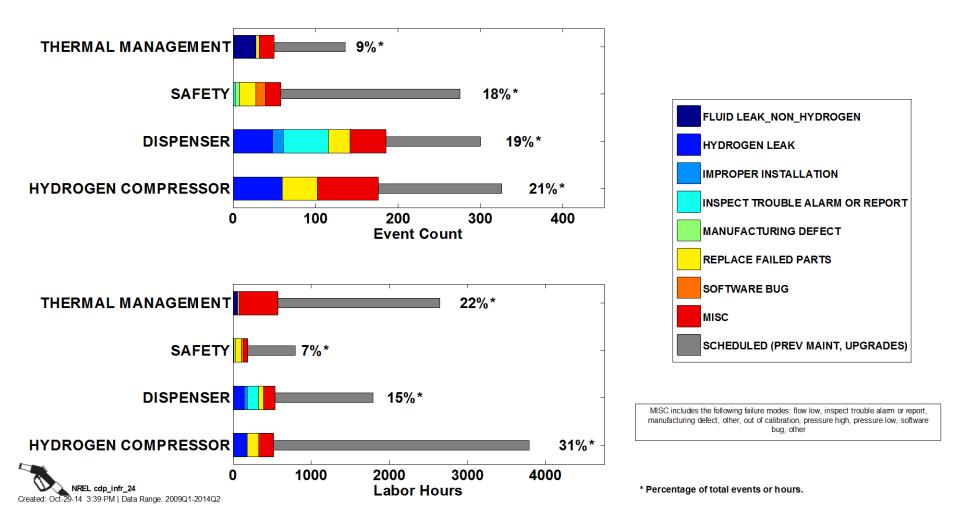

## CDP-INFR-24 Failure Modes for Top Equipment Categories

Failure Modes for Top Equipment Categories