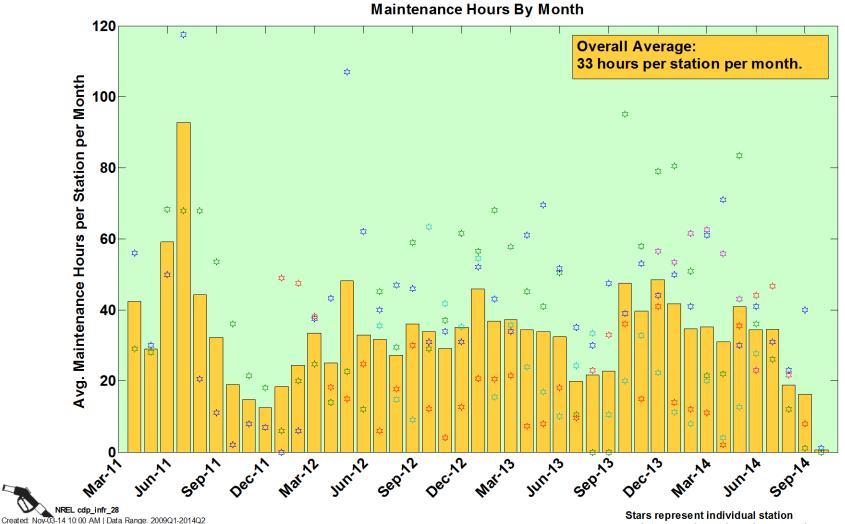

f Day



Created: Oct-15-14 2:57 PM | Data Range: 2009Q1-2014Q2

## CDP-INFR-16 Fueling Amounts per Time of Day



Created: Oct-15-14 2:58 PM | Data Range: 2009Q1-2014Q2

## CDP-INFR-17 Fueling Rates by Amount Filled



## **CDP-INFR-18 Fueling Amount vs. Time to Fill**



15

15

## CDP-INFR-19 Hydrogen Dispensed by Month



Hydrogen Dispensed By Month

#### CDP-INFR-20 Number of Fills by Month



Number of Fills By Month

# CDP-INFR-21 Maintenance by Equipment Type

Maintenance by Equipment Type



#### CDP-INFR-22 Maintenance Labor Hours per Event



# CDP-INFR-23 Equipment Category Repair Time



## CDP-INFR-24 Failure Modes for Top Equipment Categories

Failure Modes for Top Equipment Categories





#### CDP-INFR-26 Compressor Monthly Maintenance





#### **Hydrogen Site Summary**



maintenance hours in a given month.

#### CDP-INFR-29 Monthly Averages for 700bar Fills >1kg with Pre-Cool of -20C