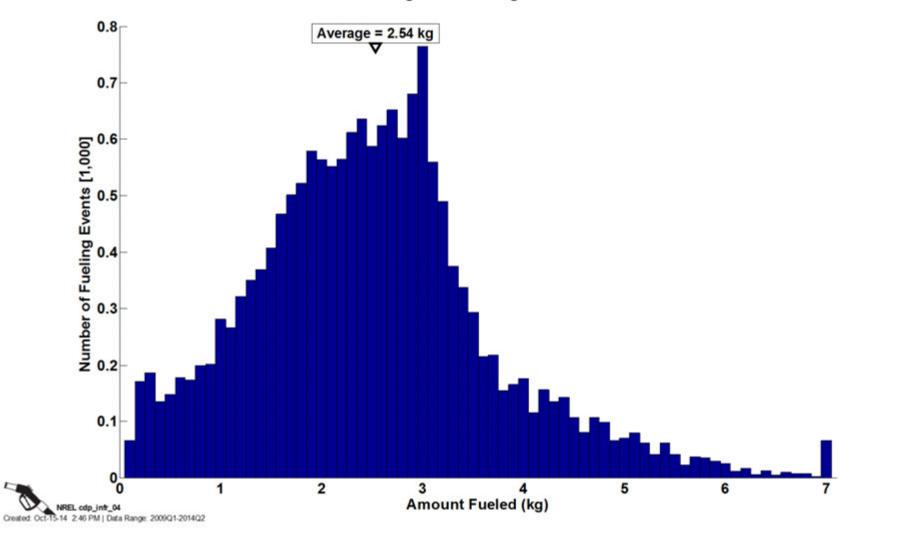

# Next Generation H2 Station Fall 2014 CDPS (Thru 2014Q2)



Sam Sprik, Jennifer Kurtz, Chris Ainscough, Mike Peters

November 5, 2014

NREL is a national laboratory of the U.S. Department of Energy, Office of Energy Efficiency and Renewable Energy, operated by the Alliance for Sustainable Energy, LLC.

## **CDP-INFR-01 Hydrogen Dispensed by Quarter**



Hydrogen Dispensed By Quarter

NREL cdp\_infr\_01 Created: Oct-15-14 2:42 PM | Data Range: 2009Q1-2014Q2

## CDP-INFR-02 Histogram of Fueling Rates



**Histogram of Fueling Rates** 



**Histogram of Fueling Times** 

# CDP-INFR-04 Histogram of Fueling Amounts



**Histogram of Fueling Amounts** 

#### CDP-INFR-05 Dispensed Hydrogen per Day of Week



# **CDP-INFR-06 Station Capacity Utilization**



**Station Capacity Utilization** 

 $^{2}$ Maximum quarterly utilization considers all days; average daily utilization considers only days when at least one filling occurred



## CDP-INFR-08 Time Between Fueling



#### CDP-INFR-09 Fueling Final Pressures



# CDP-INFR-10 Cumulative Number of Stations

**Cumulative Stations** 



## CDP-INFR-11 Hydrogen Stations by Type



#### CDP-INFR-12 Fueling Rates 350 Vs. 700 bar



#### **CDP-INFR-13 Number of Fueling Events per Hour**



## CDP-INFR-14 Hydrogen Dispensed per Hour



## CDP-INFR-15 Number of Fills by Time of Day



Created: Oct-15-14 2:57 PM | Data Range: 2009Q1-2014Q2

## CDP-INFR-16 Fueling