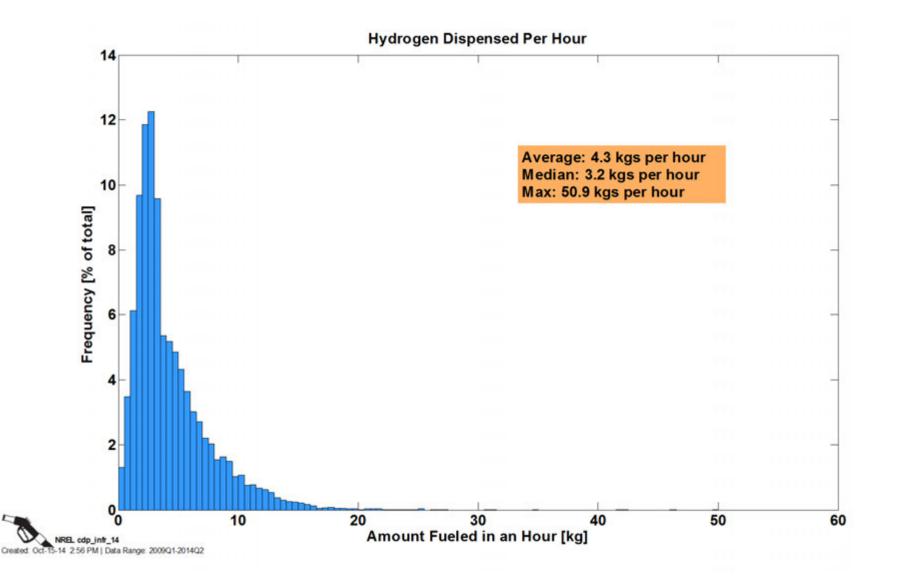

Fueling Rates



**Histogram of Fueling Rates** 



**Histogram of Fueling Times** 

# CDP-INFR-04 Histogram of Fueling Amounts



**Histogram of Fueling Amounts** 

#### CDP-INFR-05 Dispensed Hydrogen per Day of Week



# **CDP-INFR-06 Station Capacity Utilization**



**Station Capacity Utilization** 

 $^{2}$ Maximum quarterly utilization considers all days; average daily utilization considers only days when at least one filling occurred



## CDP-INFR-08 Time Between Fueling



#### CDP-INFR-09 Fueling Final Pressures



# CDP-INFR-10 Cumulative Number of Stations

**Cumulative Stations** 



## CDP-INFR-11 Hydrogen Stations by Type



#### CDP-INFR-12 Fueling Rates 350 Vs. 700 bar



#### **CDP-INFR-13 Number of Fueling Events per Hour**



## CDP-INFR-14 Hydrogen Dispensed per Hour



## CDP-INFR-15 Number of Fills by Time of Day



Created: Oct-15-14 2:57 PM | Data Range: 2009Q1-2014Q2

## CDP-INFR-16 Fueling Amounts per Time of Day



Created: Oct-15-14 2:58 PM | Data Range: 2009Q1-2014Q2

## CDP-INFR-17 Fueling Rates by Amount Filled



## **CDP-INFR-18 Fueling Amount vs. Time to Fill**



15

15

## CDP-INFR-19 Hydrogen Dispensed by Month



Hydrogen Dispensed By Month

#### CDP-INFR-20 Number of Fills by Month



Number of Fills By Month

# CDP-INFR-21 Maintenance by Equipment Type

Maintenance by Equipment Type



#### CDP-INFR-22 Maintenance Labor Hours per Event



# CDP-INFR-23 Equipment Category Repair Time



## CDP-INFR-24 Failure Modes for Top Equipment Categories

Failure Modes for Top Equipment Categories





#### CDP-INFR-26 Compressor Monthly Mainten