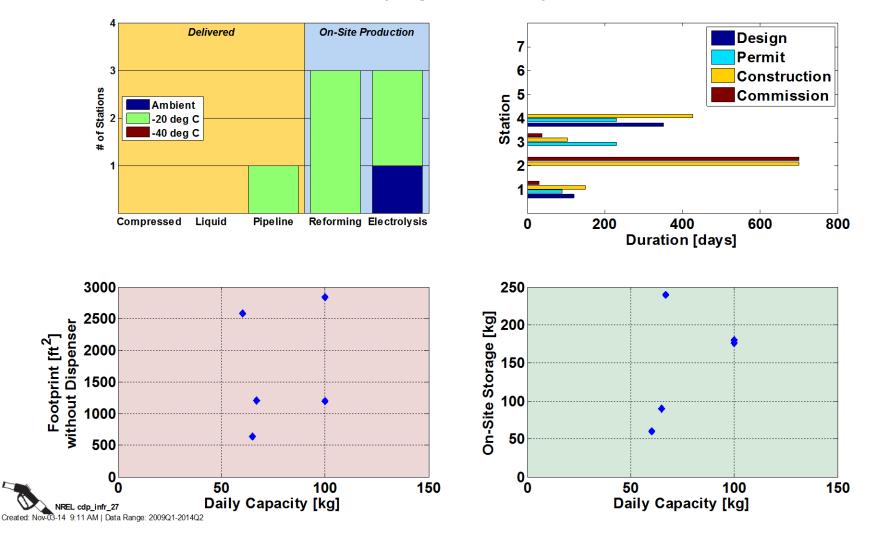

-INFR-15 Number of Fills by Time of Day



Created: Oct-15-14 2:57 PM | Data Range: 2009Q1-2014Q2

## CDP-INFR-16 Fueling Amounts per Time of Day



Created: Oct-15-14 2:58 PM | Data Range: 2009Q1-2014Q2

## CDP-INFR-17 Fueling Rates by Amount Filled



## **CDP-INFR-18 Fueling Amount vs. Time to Fill**



15

15

## CDP-INFR-19 Hydrogen Dispensed by Month



Hydrogen Dispensed By Month

#### CDP-INFR-20 Number of Fills by Month



Number of Fills By Month

# CDP-INFR-21 Maintenance by Equipment Type

Maintenance by Equipment Type



#### CDP-INFR-22 Maintenance Labor Hours per Event



# CDP-INFR-23 Equipment Category Repair Time



## CDP-INFR-24 Failure Modes for Top Equipment Categories

Failure Modes for Top Equipment Categories





#### CDP-INFR-26 Compressor Monthly Maintenance





#### **Hydrogen Site Summary**



maintenance hours in a given month.

#### CDP-INFR-29 Monthly Averages for 700bar Fills >1kg with Pre-Cool of -20C