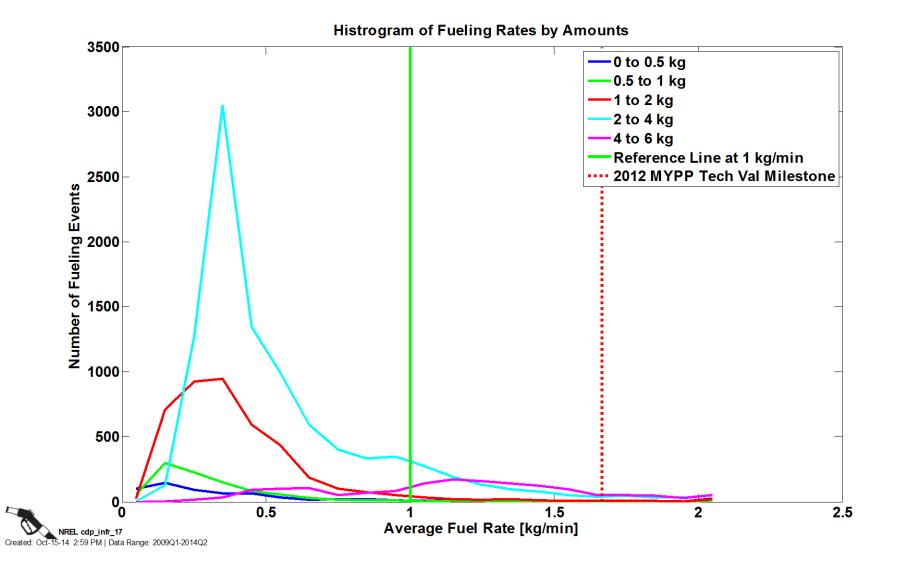

ation**



**Station Capacity Utilization** 

 $^{2}$ Maximum quarterly utilization considers all days; average daily utilization considers only days when at least one filling occurred



## CDP-INFR-08 Time Between Fueling



#### CDP-INFR-09 Fueling Final Pressures



# CDP-INFR-10 Cumulative Number of Stations

**Cumulative Stations** 



## CDP-INFR-11 Hydrogen Stations by Type



#### CDP-INFR-12 Fueling Rates 350 Vs. 700 bar



#### **CDP-INFR-13 Number of Fueling Events per Hour**



## CDP-INFR-14 Hydrogen Dispensed per Hour



## CDP-INFR-15 Number of Fills by Time of Day



Created: Oct-15-14 2:57 PM | Data Range: 2009Q1-2014Q2

## CDP-INFR-16 Fueling Amounts per Time of Day



Created: Oct-15-14 2:58 PM | Data Range: 2009Q1-2014Q2

## CDP-INFR-17 Fueling Rates by Amount Filled



## **CDP-INFR-18 Fueling Amount vs. Time to Fill**



15

15

## CDP-INFR-19 Hydrogen Dispensed by Month



Hydrogen Dispensed By Month

#### CDP-INFR-20 Number of Fills by Month



Number of Fills By Month

# CDP-INFR-21 Maintenance by Equipment Type

Maintenance by Equipment Type



#### CDP-INFR-22 Maintenance Labor Hours per Event



# CDP-INFR-23 Equipment Category Repair Time



## CDP-INFR-24 Failure Modes for Top Equipment Categories

Failure Modes for Top Equipment Categories





#### CDP-INFR-26 Compressor Monthly Maintenance





#### **Hydrogen Site Summary**



maintenance hours in a given month.

#### CDP-INFR-29 Monthly Averages for 700bar Fills >1kg with Pre-Cool of -20C