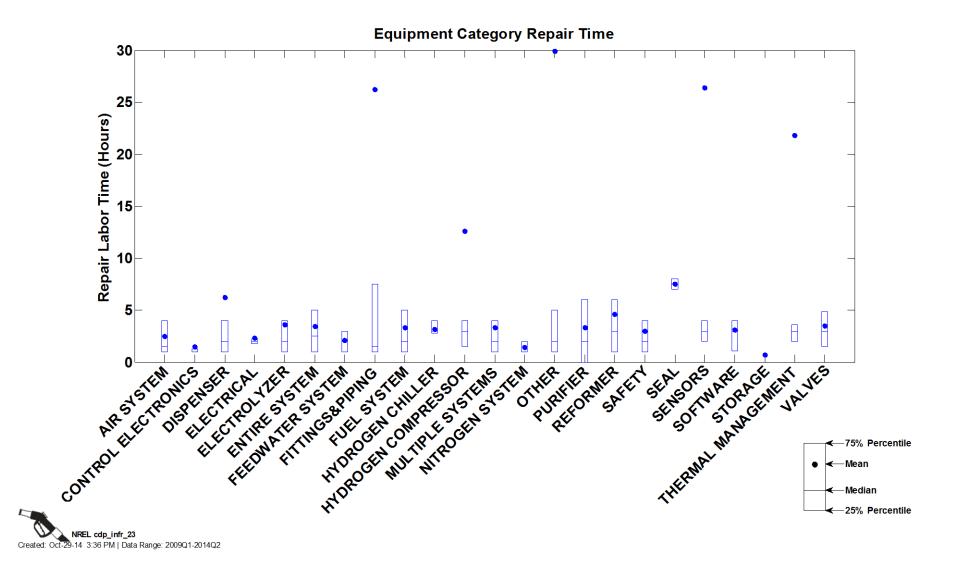

#### CDP-INFR-12 Fueling Rates 350 Vs. 700 bar



#### **CDP-INFR-13 Number of Fueling Events per Hour**



## CDP-INFR-14 Hydrogen Dispensed per Hour



## CDP-INFR-15 Number of Fills by Time of Day



Created: Oct-15-14 2:57 PM | Data Range: 2009Q1-2014Q2

## CDP-INFR-16 Fueling Amounts per Time of Day



Created: Oct-15-14 2:58 PM | Data Range: 2009Q1-2014Q2

## CDP-INFR-17 Fueling Rates by Amount Filled



## **CDP-INFR-18 Fueling Amount vs. Time to Fill**



15

15

## CDP-INFR-19 Hydrogen Dispensed by Month



Hydrogen Dispensed By Month

#### CDP-INFR-20 Number of Fills by Month



Number of Fills By Month

# CDP-INFR-21 Maintenance by Equipment Type

Maintenance by Equipment Type



#### CDP-INFR-22 Maintenance Labor Hours per Event



# CDP-INFR-23 Equipment Category Repair Time



## CDP-INFR-24 Failure Modes for Top Equipment Categories

Failure Modes for Top Equipment Categories





#### CDP-INFR-26 Compressor Monthly Maintenance





#### **Hydrogen Site Summary**



maintenance hours in a given month.

#### CDP-INFR-29 Monthly Averages for 700bar Fills >1kg with Pre-Cool of -20C