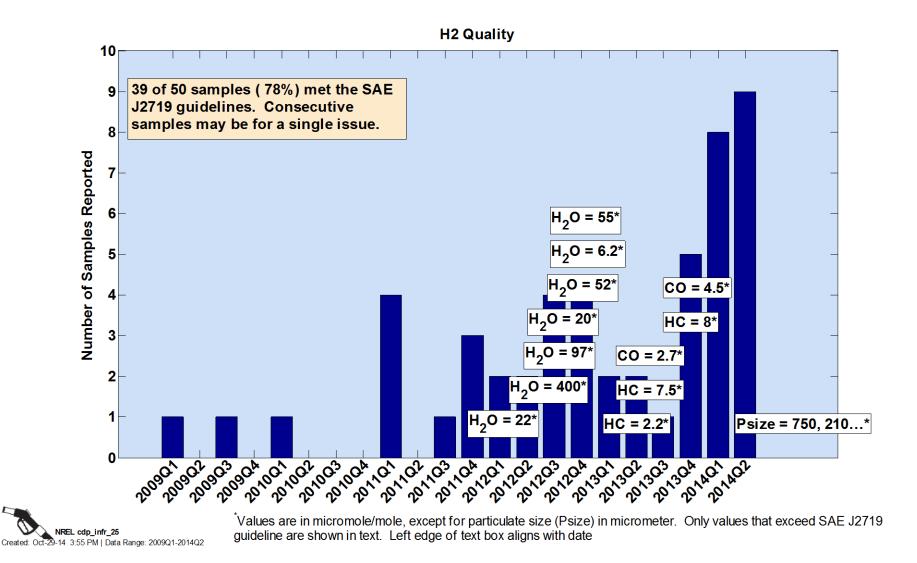

## CDP-INFR-14 Hydrogen Dispensed per Hour



## CDP-INFR-15 Number of Fills by Time of Day



Created: Oct-15-14 2:57 PM | Data Range: 2009Q1-2014Q2

## CDP-INFR-16 Fueling Amounts per Time of Day



Created: Oct-15-14 2:58 PM | Data Range: 2009Q1-2014Q2

## CDP-INFR-17 Fueling Rates by Amount Filled



## **CDP-INFR-18 Fueling Amount vs. Time to Fill**



15

15

## CDP-INFR-19 Hydrogen Dispensed by Month



Hydrogen Dispensed By Month

#### CDP-INFR-20 Number of Fills by Month



Number of Fills By Month

# CDP-INFR-21 Maintenance by Equipment Type

Maintenance by Equipment Type



#### CDP-INFR-22 Maintenance Labor Hours per Event



# CDP-INFR-23 Equipment Category Repair Time



## CDP-INFR-24 Failure Modes for Top Equipment Categories

Failure Modes for Top Equipment Categories





#### CDP-INFR-26 Compressor Monthly Maintenance





#### **Hydrogen Site Summary**



maintenance hours in a given month.

#### CDP-INFR-29 Monthly Averages for 700bar Fills >1kg with Pre-Cool of -20C