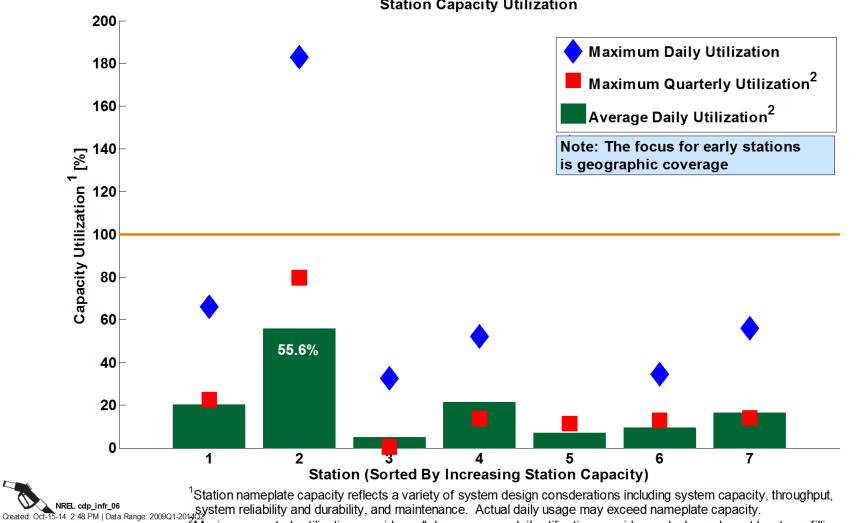

# **CDP-INFR-06 Station Capacity Utilization**

**Station Capacity Utilization** 

 $^{2}$ Maximum quarterly utilization considers all days; average daily utilization considers only days when at least one filling occurred