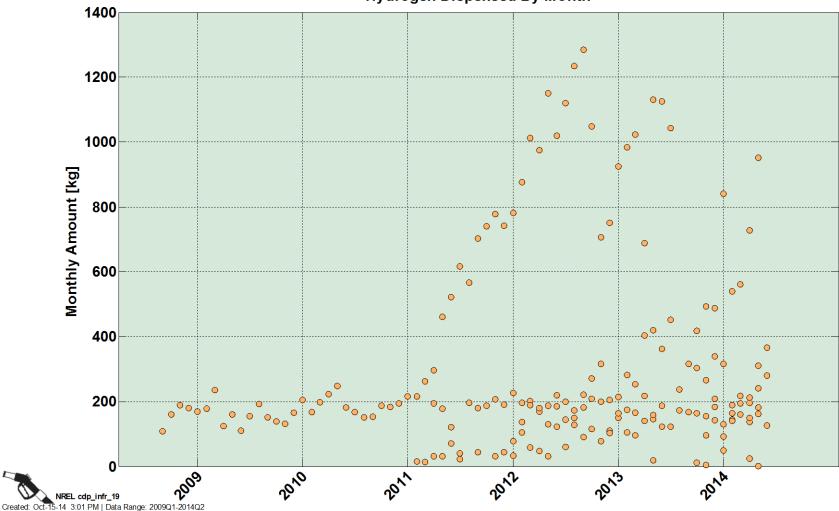

age daily utilization considers only days when at least one filling occurred



## CDP-INFR-08 Time Between Fueling



#### CDP-INFR-09 Fueling Final Pressures



# CDP-INFR-10 Cumulative Number of Stations

**Cumulative Stations** 



## CDP-INFR-11 Hydrogen Stations by Type



#### CDP-INFR-12 Fueling Rates 350 Vs. 700 bar



#### **CDP-INFR-13 Number of Fueling Events per Hour**



## CDP-INFR-14 Hydrogen Dispensed per Hour



## CDP-INFR-15 Number of Fills by Time of Day



Created: Oct-15-14 2:57 PM | Data Range: 2009Q1-2014Q2

## CDP-INFR-16 Fueling Amounts per Time of Day



Created: Oct-15-14 2:58 PM | Data Range: 2009Q1-2014Q2

## CDP-INFR-17 Fueling Rates by Amount Filled



## **CDP-INFR-18 Fueling Amount vs. Time to Fill**



15

15

## CDP-INFR-19 Hydrogen Dispensed by Month



Hydrogen Dispensed By Month

#### CDP-INFR-20 Number of Fills by Month



Number of Fills By Month

# CDP-INFR-21 Maintenance by Equipment Type

Maintenance by Equipment Type



#### CDP-INFR-22 Maintenance Labor Hours per Event



# CDP-INFR-23 Equipment Category Repair Time



## CDP-INFR-24 Failure Modes for Top Equipment Categories

Failure Modes for Top Equipment Categories





#### CDP-INFR-26 Compressor Monthly Maintenance





#### **Hydrogen Site Summary**



maintenance hours in a given month.

#### CDP-INFR-29 Monthly Averages for 700bar Fills >1kg with Pre-Cool of -20C