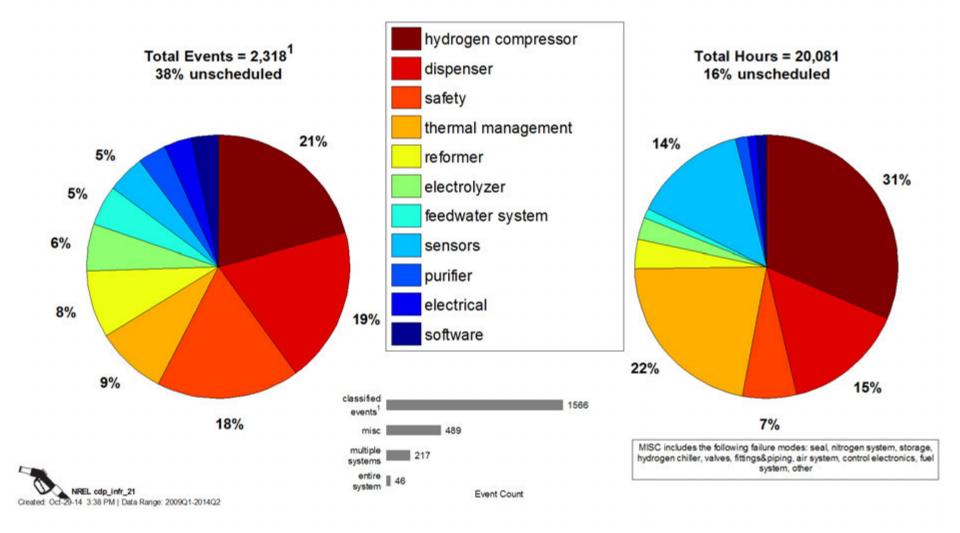

umulative Number of Stations

**Cumulative Stations** 



## CDP-INFR-11 Hydrogen Stations by Type



#### CDP-INFR-12 Fueling Rates 350 Vs. 700 bar



#### **CDP-INFR-13 Number of Fueling Events per Hour**



## CDP-INFR-14 Hydrogen Dispensed per Hour



## CDP-INFR-15 Number of Fills by Time of Day



Created: Oct-15-14 2:57 PM | Data Range: 2009Q1-2014Q2

## CDP-INFR-16 Fueling Amounts per Time of Day



Created: Oct-15-14 2:58 PM | Data Range: 2009Q1-2014Q2

## CDP-INFR-17 Fueling Rates by Amount Filled



## **CDP-INFR-18 Fueling Amount vs. Time to Fill**



15

15

## CDP-INFR-19 Hydrogen Dispensed by Month



Hydrogen Dispensed By Month

#### CDP-INFR-20 Number of Fills by Month



Number of Fills By Month

# CDP-INFR-21 Maintenance by Equipment Type

Maintenance by Equipment Type



#### CDP-INFR-22 Maintenance Labor Hours per Event



# CDP-INFR-23 Equipment Category Repair Time



## CDP-INFR-24 Failure Modes for Top Equipment Categories

Failure Modes for Top Equipment Categories





#### CDP-INFR-26 Compressor Monthly Maintenance





#### **Hydrogen Site Summary**



maintenance hours in a given month.

#### CDP-INFR-29 Monthly Averages for 700bar Fills >1kg with Pre-Cool of -20C