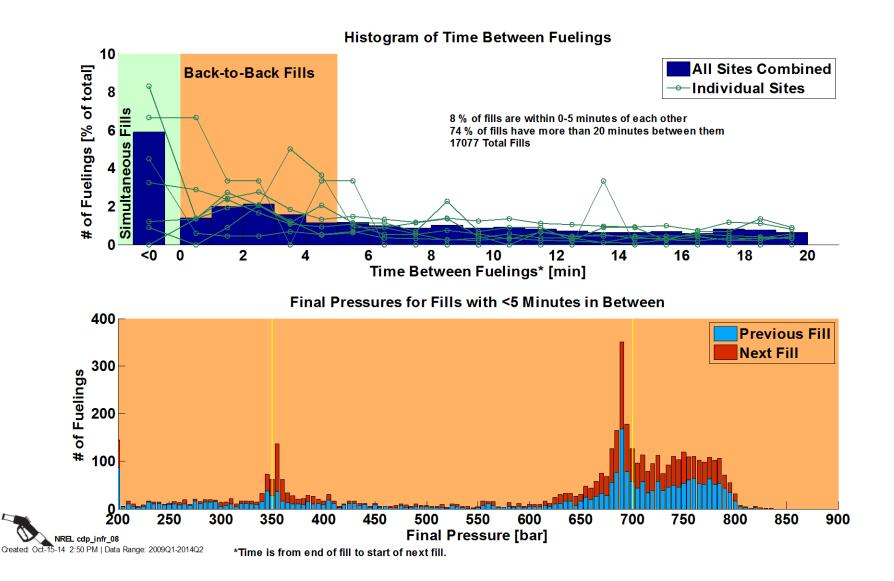

. Department of Energy, Office of Energy Efficiency and Renewable Energy, operated by the Alliance for Sustainable Energy, LLC.

## **CDP-INFR-01 Hydrogen Dispensed by Quarter**



Hydrogen Dispensed By Quarter

NREL cdp\_infr\_01 Created: Oct-15-14 2:42 PM | Data Range: 2009Q1-2014Q2

## CDP-INFR-02 Histogram of Fueling Rates



**Histogram of Fueling Rates** 



**Histogram of Fueling Times** 

# CDP-INFR-04 Histogram of Fueling Amounts



**Histogram of Fueling Amounts** 

#### CDP-INFR-05 Dispensed Hydrogen per Day of Week



# **CDP-INFR-06 Station Capacity Utilization**



**Station Capacity Utilization** 

 $^{2}$ Maximum quarterly utilization considers all days; average daily utilization considers only days when at least one filling occurred



## CDP-INFR-08 Time Between Fueling



#### CDP-INFR-09 Fueling Final Pressures



# CDP-INFR-10 Cumulative Number of Stations

**Cumulative Stations** 



## CDP-INFR-11 Hydrogen Stations by Type



#### CDP-INFR-12 Fueling Rates 350 Vs. 700 bar



#### **CDP-INFR-13 Number of Fueling Events per Hour**



## CDP-INFR-14 Hydrogen Dispensed per Hour



## CDP-INFR-15 Number of Fills by Time of Day



Created: Oct-15-14 2:57 PM | Data Range: 2009Q1-2014Q2

## CDP-INFR-16 Fueling Amounts per Time of Day



Created: Oct-15-14 2:58 PM | Data Range: 2009Q1-2014Q2

## CDP-INFR-17 Fueling Rates by Amount Filled



## **CDP-INFR-18 Fueling Amount vs. Time to Fill**



15

15

## CDP-INFR-19 Hydrogen Dispensed by Month



Hydrogen Dispensed By Month

#### CDP-INFR-20 Number of Fills by Month



Number of Fills By Month

# CDP-INFR-21 M