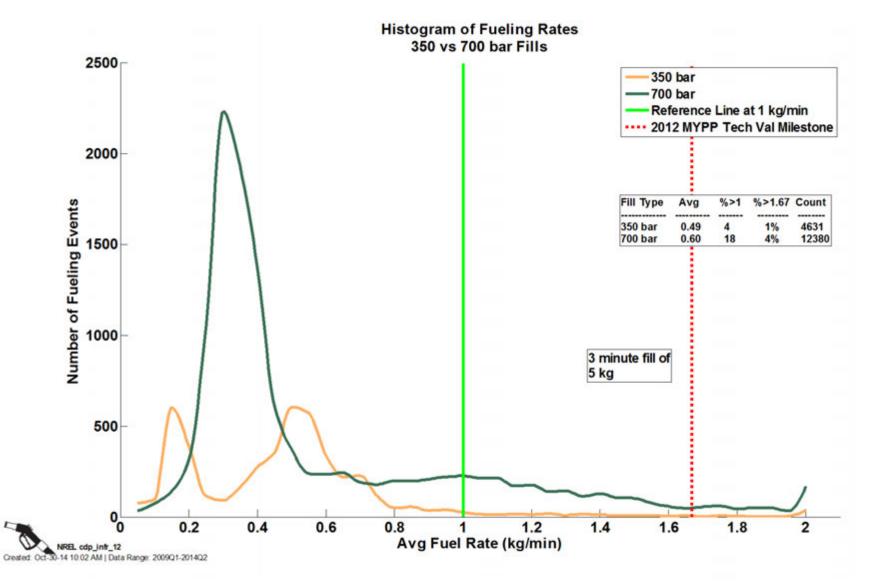

NREL cdp\_infr\_01 Created: Oct-15-14 2:42 PM | Data Range: 2009Q1-2014Q2

## CDP-INFR-02 Histogram of Fueling Rates



**Histogram of Fueling Rates** 



**Histogram of Fueling Times** 

# CDP-INFR-04 Histogram of Fueling Amounts



**Histogram of Fueling Amounts** 

#### CDP-INFR-05 Dispensed Hydrogen per Day of Week



# **CDP-INFR-06 Station Capacity Utilization**



**Station Capacity Utilization** 

 $^{2}$ Maximum quarterly utilization considers all days; average daily utilization considers only days when at least one filling occurred



## CDP-INFR-08 Time Between Fueling



#### CDP-INFR-09 Fueling Final Pressures



# CDP-INFR-10 Cumulative Number of Stations

**Cumulative Stations** 



## CDP-INFR-11 Hydrogen Stations by Type



#### CDP-INFR-12 Fueling Rates 350 Vs. 700 bar



#### **CDP-INFR-13 Number of Fueling Events per Hour**



## CDP-INFR-14 Hydrogen Dispensed per Hour



## CDP-INFR-15 Number of Fills by Time of Day



Created: Oct-15-14 2:57 PM | Data Range: 2009Q1-2014Q2

## CDP-INFR-16 Fueling Amounts per Time of Day



Created: Oct-15-14 2:58 PM | Data Range: 2009Q1-2014Q2

## CDP-INFR-17 Fueling Rates by Amount Filled



## **CDP-INFR-18 Fueling Amount vs. Time to Fill**



15

15

## CDP-INFR-19 Hydrogen Dispensed by Month



Hydrogen Dispensed By Month

#### CDP-INFR-20 Number of Fills by Month



Number of Fills By Month

# CDP-INFR-21 Maintenance by Equipment Type

Maintenance by Equipment Type



#### CDP-INFR-22 Maintenance Labor Hours per Event



# CDP-INFR-23 Equipment Category Repair Time



## CDP-INFR-24 Failure Modes for Top Equipment