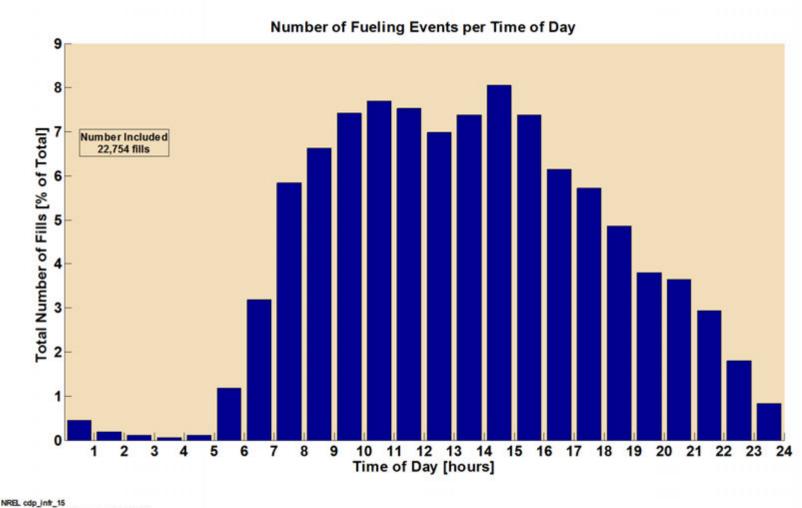

## CDP-INFR-15 Number of Fills by Time of Day

Created: Oct-15-14 2:57 PM | Data Range: 2009Q1-2014Q2