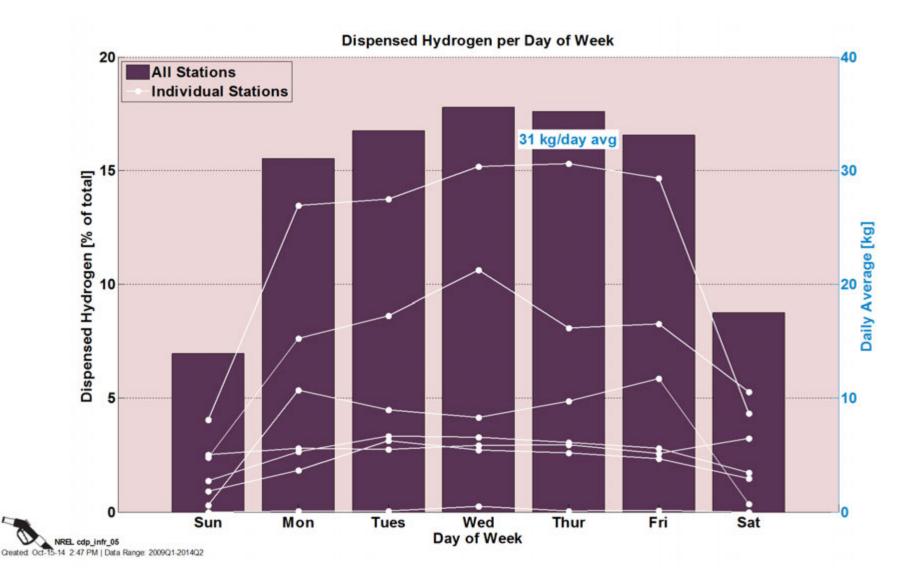

# Next Generation H2 Station Fall 2014 CDPS (Thru 2014Q2)



Sam Sprik, Jennifer Kurtz, Chris Ainscough, Mike Peters

November 5, 2014

NREL is a national laboratory of the U.S. Department of Energy, Office of Energy Efficiency and Renewable Energy, operated by the Alliance for Sustainable Energy, LLC.

## **CDP-INFR-01 Hydrogen Dispensed by Quarter**



Hydrogen Dispensed By Quarter

NREL cdp\_infr\_01 Created: Oct-15-14 2:42 PM | Data Range: 2009Q1-2014Q2

## CDP-INFR-02 Histogram of Fueling Rates



**Histogram of Fueling Rates** 



**Histogram of Fueling Times** 

# CDP-INFR-04 Histogram of Fueling Amounts



**Histogram of Fueling Amounts** 

#### CDP-INFR-05 Dispensed Hydrogen per Day of Week



# **CDP-INFR-06 Station Capacity Utilization**



**Station Capacity Utilization** 

 $^{2}$ Maximum quarterly utilization considers all days; average daily utilization considers only days when at least one filling occurred



## CDP-INFR-08 Time Between Fueling



#### CDP-INFR-09 Fueling Final Pressures



# CDP-INFR-10 Cumulative Number of Stations

**Cumulative Stations** 



## CDP-INFR-11 Hydrogen Stations by Type



#### CDP-INFR-12 Fueling Rates 350 Vs. 700 bar



#### **CDP-INFR-13 Number of Fueling Events per Hour**



## CDP-INFR-14 Hydrogen Dispensed per Hour



## CDP-INFR-15 Number of Fills by Time of Day



Created: Oct-15-14 2:57 PM | Data Range: 2009Q1-2014Q2

## CDP-INFR-16 Fueling Amounts per Time of Day



Created: Oct-15-14 2:58 PM | Data Range: 2009Q1-2014Q2

## CDP