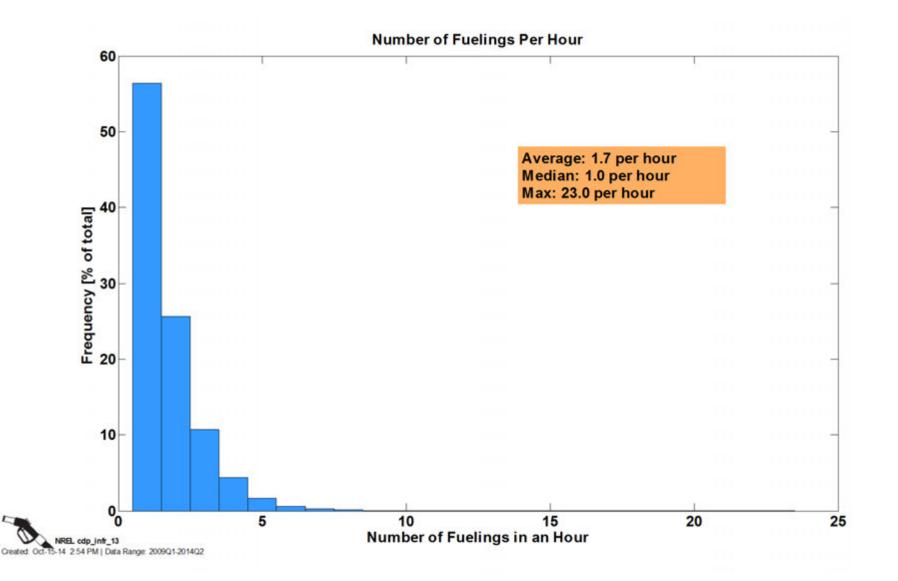

e: 2009Q1-2014Q2

## CDP-INFR-02 Histogram of Fueling Rates



**Histogram of Fueling Rates** 



**Histogram of Fueling Times** 

# CDP-INFR-04 Histogram of Fueling Amounts



**Histogram of Fueling Amounts** 

#### CDP-INFR-05 Dispensed Hydrogen per Day of Week



# **CDP-INFR-06 Station Capacity Utilization**



**Station Capacity Utilization** 

 $^{2}$ Maximum quarterly utilization considers all days; average daily utilization considers only days when at least one filling occurred



## CDP-INFR-08 Time Between Fueling



#### CDP-INFR-09 Fueling Final Pressures



# CDP-INFR-10 Cumulative Number of Stations

**Cumulative Stations** 



## CDP-INFR-11 Hydrogen Stations by Type



#### CDP-INFR-12 Fueling Rates 350 Vs. 700 bar



#### **CDP-INFR-13 Number of Fueling Events per Hour**



## CDP-INFR-14 Hydrogen Dispensed per Hour



## CDP-INFR-15 Number of Fills by Time of Day



Created: Oct-15-14 2:57 PM | Data Range: 2009Q1-2014Q2

## CDP-INFR-16 Fueling Amounts per Time of Day



Created: Oct-15-14 2:58 PM | Data Range: 2009Q1-2014Q2

## CDP-INFR-17 Fueling Rates by Amount Filled



## **CDP-INFR-18 Fueling Amount vs. Time to Fill**



15

15

## CDP-INFR-19 Hydrogen Dispensed by Month



Hydrogen Dispensed By Month

#### CDP-INFR-20 Number of Fills by Month



Number of Fills By Month

# CDP-INFR-21 Maintenance by Equipment Type

Maintenance by Equipment Type



#### CDP-INFR-22 Maintenance Labor Hours per Event



# CDP-INFR-23 Equipment Category Repair Time



## CDP-INFR-24 Failure Modes for Top Equipment Categories

Failure Modes for Top Equipment Categories