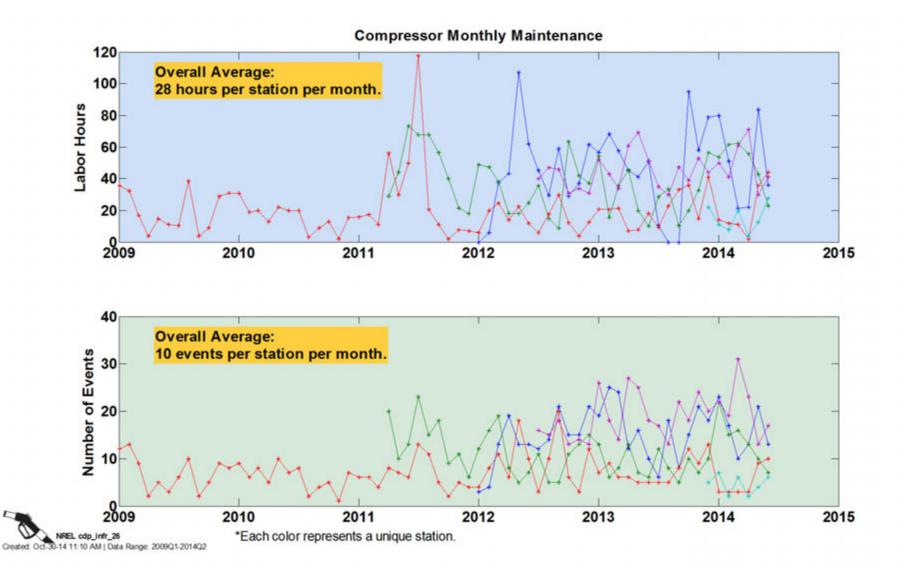

DP-INFR-15 Number of Fills by Time of Day



Created: Oct-15-14 2:57 PM | Data Range: 2009Q1-2014Q2

## CDP-INFR-16 Fueling Amounts per Time of Day



Created: Oct-15-14 2:58 PM | Data Range: 2009Q1-2014Q2

## CDP-INFR-17 Fueling Rates by Amount Filled



## **CDP-INFR-18 Fueling Amount vs. Time to Fill**



15

15

## CDP-INFR-19 Hydrogen Dispensed by Month



Hydrogen Dispensed By Month

#### CDP-INFR-20 Number of Fills by Month



Number of Fills By Month

# CDP-INFR-21 Maintenance by Equipment Type

Maintenance by Equipment Type



#### CDP-INFR-22 Maintenance Labor Hours per Event



# CDP-INFR-23 Equipment Category Repair Time



## CDP-INFR-24 Failure Modes for Top Equipment Categories

Failure Modes for Top Equipment Categories





#### CDP-INFR-26 Compressor Monthly Maintenance





#### **Hydrogen Site Summary**



maintenance hours in a given month.

#### CDP-INFR-29 Monthly Averages for 700bar Fills >1kg with Pre-Cool of -20C