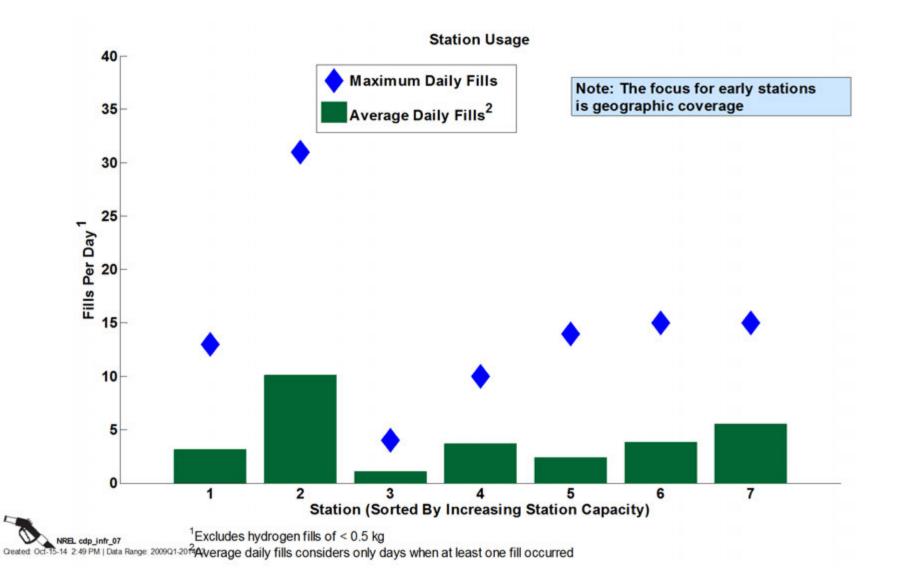

REL is a national laboratory of the U.S. Department of Energy, Office of Energy Efficiency and Renewable Energy, operated by the Alliance for Sustainable Energy, LLC.

## **CDP-INFR-01 Hydrogen Dispensed by Quarter**



Hydrogen Dispensed By Quarter

NREL cdp\_infr\_01 Created: Oct-15-14 2:42 PM | Data Range: 2009Q1-2014Q2

## CDP-INFR-02 Histogram of Fueling Rates



**Histogram of Fueling Rates** 



**Histogram of Fueling Times** 

# CDP-INFR-04 Histogram of Fueling Amounts



**Histogram of Fueling Amounts** 

#### CDP-INFR-05 Dispensed Hydrogen per Day of Week



# **CDP-INFR-06 Station Capacity Utilization**



**Station Capacity Utilization** 

 $^{2}$ Maximum quarterly utilization considers all days; average daily utilization considers only days when at least one filling occurred



## CDP-INFR-08 Time Between Fueling



#### CDP-INFR-09 Fueling Final Pressures



# CDP-INFR-10 Cumulative Number of Stations

**Cumulative Stations** 



## CDP-INFR-11 Hydrogen Stations by Type



#### CDP-INFR-12 Fueling Rates 350 Vs. 700 bar



#### **CDP-INFR-13 Number of Fueling Events per Hour**



## CDP-INFR-14 Hydrogen Dispensed per Hour



## CDP-INFR-15 Number of Fills by Time of Day



Created: Oct-15-14 2:57 PM | Data Range: 2009Q1-2014Q2

## CDP-INFR-16 Fueling Amounts per Time of Day



Created: Oct-15-14 2:58 PM | Data Range: 2009Q1-2014Q2

## CDP-INFR-17 Fueling Rates by Amount Filled



## **CDP-INFR-18 Fueling Amount vs. Time to Fill**



15

15

## CDP-INFR-19 Hydrogen Dispensed by Month



Hydrogen Dispensed By Month

#### CDP-INFR-20 Number of Fills by Month



Nu