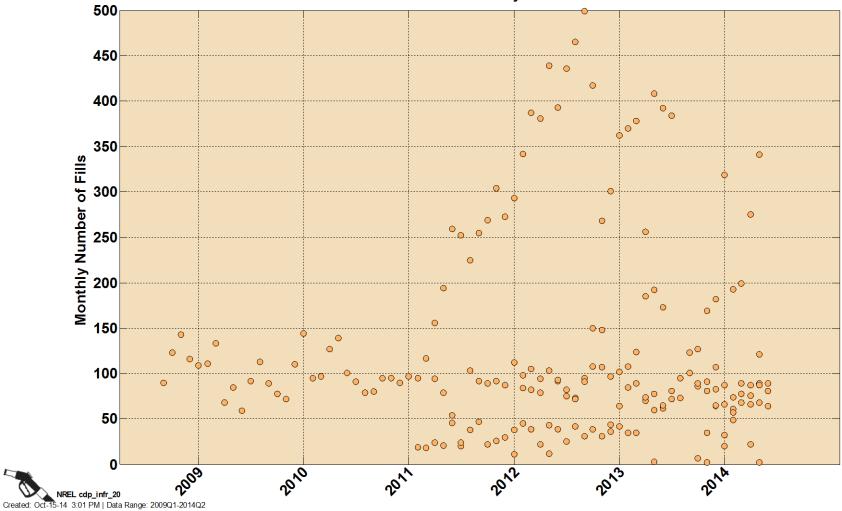

ed



## CDP-INFR-08 Time Between Fueling



#### CDP-INFR-09 Fueling Final Pressures



# CDP-INFR-10 Cumulative Number of Stations

**Cumulative Stations** 



## CDP-INFR-11 Hydrogen Stations by Type



#### CDP-INFR-12 Fueling Rates 350 Vs. 700 bar



#### **CDP-INFR-13 Number of Fueling Events per Hour**



## CDP-INFR-14 Hydrogen Dispensed per Hour



## CDP-INFR-15 Number of Fills by Time of Day



Created: Oct-15-14 2:57 PM | Data Range: 2009Q1-2014Q2

## CDP-INFR-16 Fueling Amounts per Time of Day



Created: Oct-15-14 2:58 PM | Data Range: 2009Q1-2014Q2

## CDP-INFR-17 Fueling Rates by Amount Filled



## **CDP-INFR-18 Fueling Amount vs. Time to Fill**



15

15

## CDP-INFR-19 Hydrogen Dispensed by Month



Hydrogen Dispensed By Month

#### CDP-INFR-20 Number of Fills by Month



Number of Fills By Month

# CDP-INFR-21 Maintenance by Equipment Type

Maintenance by Equipment Type



#### CDP-INFR-22 Maintenance Labor Hours per Event



# CDP-INFR-23 Equipment Category Repair Time



## CDP-INFR-24 Failure Modes for Top Equipment Categories

Failure Modes for Top Equipment Categories





#### CDP-INFR-26 Compressor Monthly Maintenance





#### **Hydrogen Site Summary**



maintenance hours in a given month.

#### CDP-INFR-29 Monthly Averages for 700bar Fills >1kg with Pre-Cool of -20C