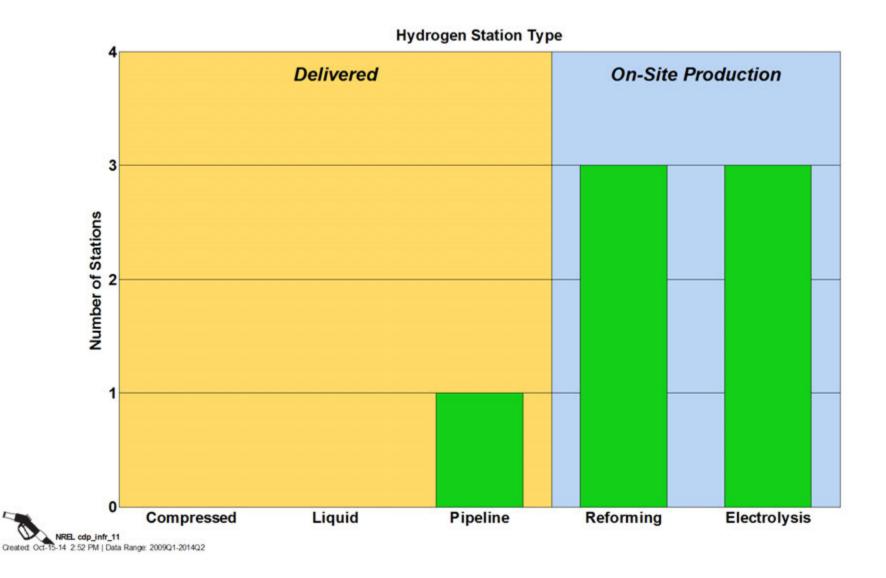

sed by Quarter**



Hydrogen Dispensed By Quarter

NREL cdp\_infr\_01 Created: Oct-15-14 2:42 PM | Data Range: 2009Q1-2014Q2

## CDP-INFR-02 Histogram of Fueling Rates



**Histogram of Fueling Rates** 



**Histogram of Fueling Times** 

# CDP-INFR-04 Histogram of Fueling Amounts



**Histogram of Fueling Amounts** 

#### CDP-INFR-05 Dispensed Hydrogen per Day of Week



# **CDP-INFR-06 Station Capacity Utilization**



**Station Capacity Utilization** 

 $^{2}$ Maximum quarterly utilization considers all days; average daily utilization considers only days when at least one filling occurred



## CDP-INFR-08 Time Between Fueling



#### CDP-INFR-09 Fueling Final Pressures



# CDP-INFR-10 Cumulative Number of Stations

**Cumulative Stations** 



## CDP-INFR-11 Hydrogen Stations by Type



#### CDP-INFR-12 Fueling Rates 350 Vs. 700 bar



#### **CDP-INFR-13 Number of Fueling Events per Hour**



## CDP-INFR-14 Hydrogen Dispensed per Hour



## CDP-INFR-15 Number of Fills by Time of Day



Created: Oct-15-14 2:57 PM | Data Range: 2009Q1-2014Q2

## CDP-INFR-16 Fueling Amounts per Time of Day



Created: Oct-15-14 2:58 PM | Data Range: 2009Q1-2014Q2

## CDP-INFR-17 Fueling Rates by Amount Filled



## **CDP-INFR-18 Fueling Amount vs. Time to Fill**



15

15

## CDP-INFR-19 Hydrogen Dispensed by Month



Hydrogen Dispensed By Month

#### CDP-INFR-20 Number of Fills by Month



Number of Fills By Month

# CDP-INFR-21 Maintenance by Equipment Type

Maintenance by Equipment Type



#### CDP-INFR-22 Maintenance Labor Hours per Event



# CDP-INFR-23 Equipment Category Repair Time