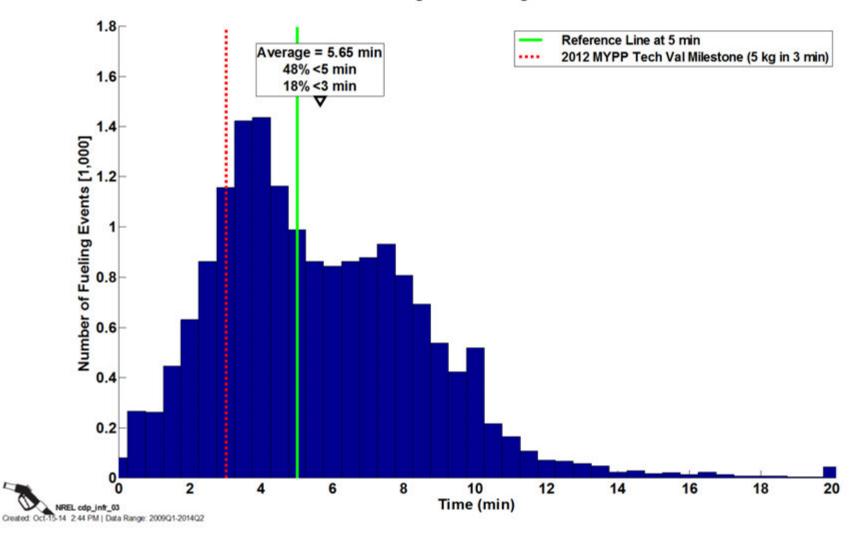

## CDP-INFR-02 Histogram of Fueling Rates

**Histogram of Fueling Rates** 

**Histogram of Fueling Times** 