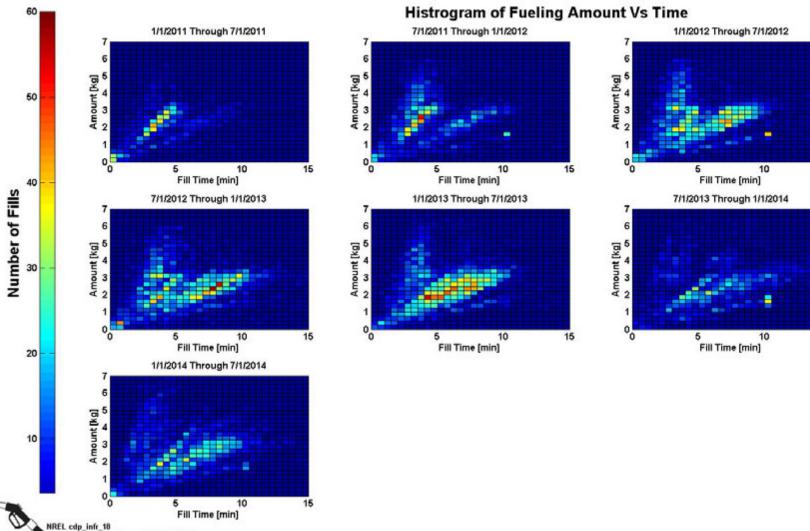

Maximum quarterly utilization considers all days; average daily utilization considers only days when at least one filling occurred



## CDP-INFR-08 Time Between Fueling



#### CDP-INFR-09 Fueling Final Pressures



# CDP-INFR-10 Cumulative Number of Stations

**Cumulative Stations** 



## CDP-INFR-11 Hydrogen Stations by Type



#### CDP-INFR-12 Fueling Rates 350 Vs. 700 bar



#### **CDP-INFR-13 Number of Fueling Events per Hour**



## CDP-INFR-14 Hydrogen Dispensed per Hour



## CDP-INFR-15 Number of Fills by Time of Day



Created: Oct-15-14 2:57 PM | Data Range: 2009Q1-2014Q2

## CDP-INFR-16 Fueling Amounts per Time of Day



Created: Oct-15-14 2:58 PM | Data Range: 2009Q1-2014Q2

## CDP-INFR-17 Fueling Rates by Amount Filled



## **CDP-INFR-18 Fueling Amount vs. Time to Fill**



15

15

## CDP-INFR-19 Hydrogen Dispensed by Month



Hydrogen Dispensed By Month

#### CDP-INFR-20 Number of Fills by Month



Number of Fills By Month

# CDP-INFR-21 Maintenance by Equipment Type

Maintenance by Equipment Type



#### CDP-INFR-22 Maintenance Labor Hours per Event



# CDP-INFR-23 Equipment Category Repair Time



## CDP-INFR-24 Failure Modes for Top Equipment Categories

Failure Modes for Top Equipment Categories





#### CDP-INFR-26 Compressor Monthly Maintenance





#### **Hydrogen Site Summary**



maintenance hours in a given month.

#### CDP-INFR-29 Monthly Averages for 700bar Fills >1kg with Pre-Cool of -20C