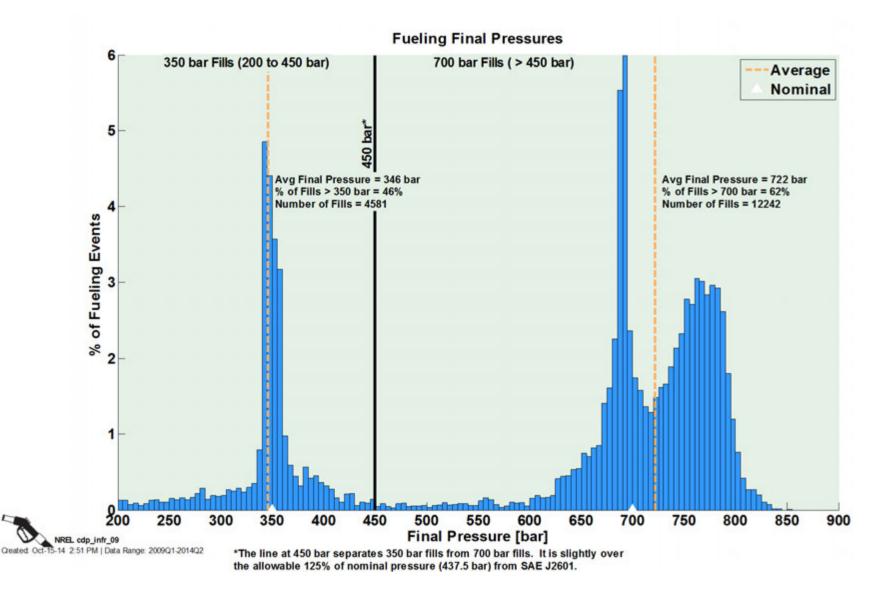

iciency and Renewable Energy, operated by the Alliance for Sustainable Energy, LLC.

## **CDP-INFR-01 Hydrogen Dispensed by Quarter**



Hydrogen Dispensed By Quarter

NREL cdp\_infr\_01 Created: Oct-15-14 2:42 PM | Data Range: 2009Q1-2014Q2

## CDP-INFR-02 Histogram of Fueling Rates



**Histogram of Fueling Rates** 



**Histogram of Fueling Times** 

# CDP-INFR-04 Histogram of Fueling Amounts



**Histogram of Fueling Amounts** 

#### CDP-INFR-05 Dispensed Hydrogen per Day of Week



# **CDP-INFR-06 Station Capacity Utilization**



**Station Capacity Utilization** 

 $^{2}$ Maximum quarterly utilization considers all days; average daily utilization considers only days when at least one filling occurred



## CDP-INFR-08 Time Between Fueling



#### CDP-INFR-09 Fueling Final Pressures



# CDP-INFR-10 Cumulative Number of Stations

**Cumulative Stations** 



## CDP-INFR-11 Hydrogen Stations by Type



#### CDP-INFR-12 Fueling Rates 350 Vs. 700 bar



#### **CDP-INFR-13 Number of Fueling Events per Hour**



## CDP-INFR-14 Hydrogen Dispensed per Hour



## CDP-INFR-15 Number of Fills by Time of Day



Created: Oct-15-14 2:57 PM | Data Range: 2009Q1-2014Q2

## CDP-INFR-16 Fueling Amounts per Time of Day



Created: Oct-15-14 2:58 PM | Data Range: 2009Q1-2014Q2

## CDP-INFR-17 Fueling Rates by Amount Filled



## **CDP-INFR-18 Fueling Amount vs. Time to Fill**



15

15

## CDP-INFR-19 Hydrogen Dispensed by Month



Hydrogen Dispensed By Month

#### CDP-INFR-20 Number of Fills by Month



Number of Fills By Month

# CDP-INFR-21 Maintenance by Equipment Type

Maintenance by