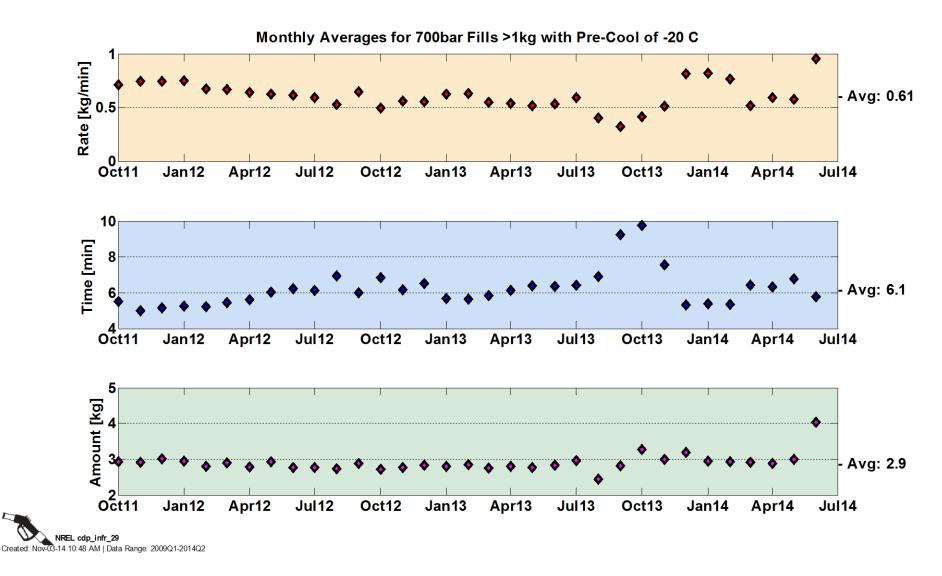

ated: Oct-15-14 2:58 PM | Data Range: 2009Q1-2014Q2

## CDP-INFR-17 Fueling Rates by Amount Filled



## **CDP-INFR-18 Fueling Amount vs. Time to Fill**



15

15

## CDP-INFR-19 Hydrogen Dispensed by Month



Hydrogen Dispensed By Month

#### CDP-INFR-20 Number of Fills by Month



Number of Fills By Month

# CDP-INFR-21 Maintenance by Equipment Type

Maintenance by Equipment Type



#### CDP-INFR-22 Maintenance Labor Hours per Event



# CDP-INFR-23 Equipment Category Repair Time



## CDP-INFR-24 Failure Modes for Top Equipment Categories

Failure Modes for Top Equipment Categories





#### CDP-INFR-26 Compressor Monthly Maintenance





#### **Hydrogen Site Summary**



maintenance hours in a given month.

#### CDP-INFR-29 Monthly Averages for 700bar Fills >1kg with Pre-Cool of -20C