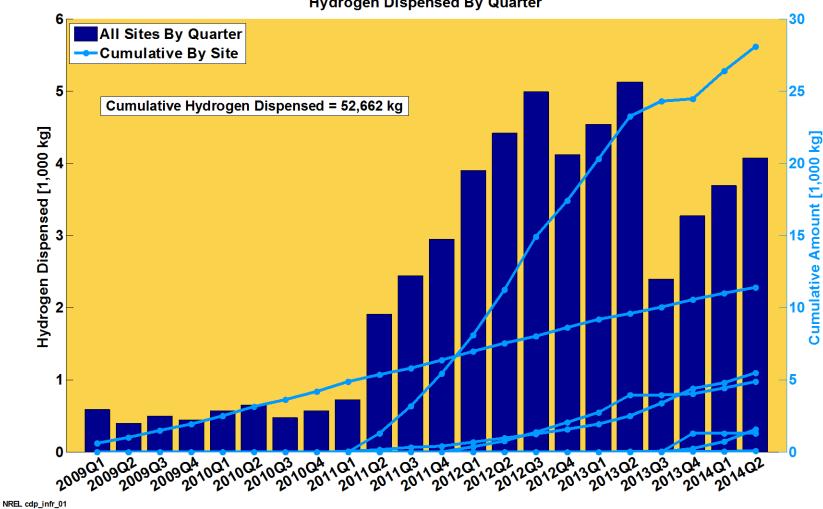

## **CDP-INFR-01 Hydrogen Dispensed by Quarter**

Hydrogen Dispensed By Quarter

NREL cdp\_infr\_01 Created: Oct-15-14 2:42 PM | Data Range: 2009Q1-2014Q2