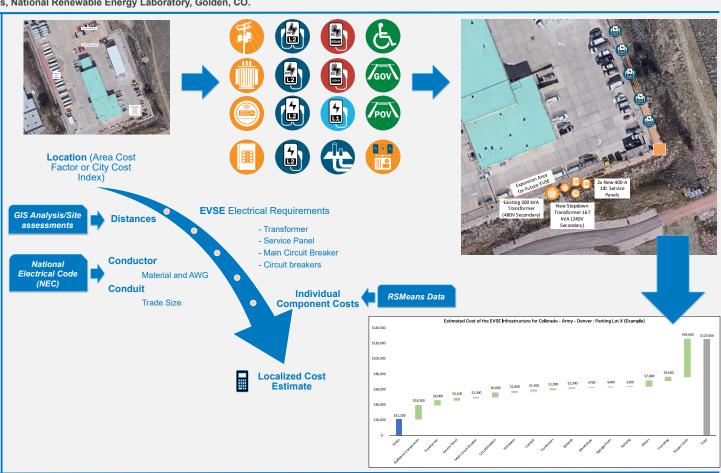

## **EVI-LOCATE**

# **Electric Vehicle Infrastructure: Localized Charging Assessment Tool and Estimator**

Cabell Hodge and Ranjit Desai Center for Integrated Mobility Sciences, National Renewable Energy Laboratory, Golden, CO.

## **Background**

#### What is it?

- · Take questions one at a time
- · Skip any question and come back to it or leave it for an expert
- Guided questionnaire with maps, pictures, cost calculations and customer support by NREL

### Why do we need it?

- Demand for site assessments outstrips capacity
- Democratize the EVSE design process to increase system capacity and drive down costs
- Improve consistency in installation estimates
- Allow agencies to manage EVSE installation plans at all levels

#### **Schematic of EVI-LOCATE**