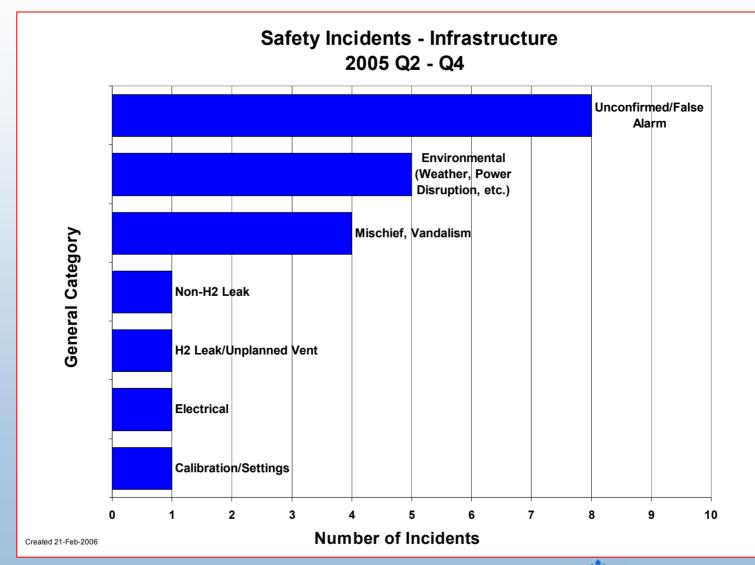

Energy Future** 

# Controlled Hydrogen Fleet and Infrastructure Demonstration and Validation Project –

# First Set of Composite Data Products for Publication

Keith Wipke, Cory Welch, Holly Thomas, Sam Sprik

#### March 1, 2006

Prepared under Task No. H270.8100

NREL is operated by Midwest Research Institute - Battelle



#### **CDP#2: Vehicle Range**



#### **CDP#6: Fuel Economy**



#### **CDP#9: Safety Incidents – Vehicles**



REL National Renewable Energy Laboratory

# CDP#10: Storage Weight % Hydrogen



#### **CDP#11: Volumetric Capacity of H2 Storage**



# **CDP#12: Vehicle Hydrogen Tank Cycle Life**



# **CDP#16: H2 Purity Sampled from Stations**



# **CDP#17: H2 Impurities**



# **CDP#18: Histogram: Refueling Rate**



#### **CDP#20: Safety Incidents – Infrastructure**



#### CDP#21: Range of Ambient Temperature During Vehicle Operation



#### **CDP#22: Vehicle Operating Hours**



#### **CDP#23: Vehicles vs. Miles Traveled**



#### **CDP#24: Cumulative Vehicle Miles Traveled**



NREL National Renewable Energy Laboratory 15

#### **CDP#25: Vehicle H2 Storage Technologies**



NREL National Renewable Energy Laboratory 16

#### CDP#26: Cumulative H2 Produced or Dispensed



| REPORT DOCUMENTATION PAGE