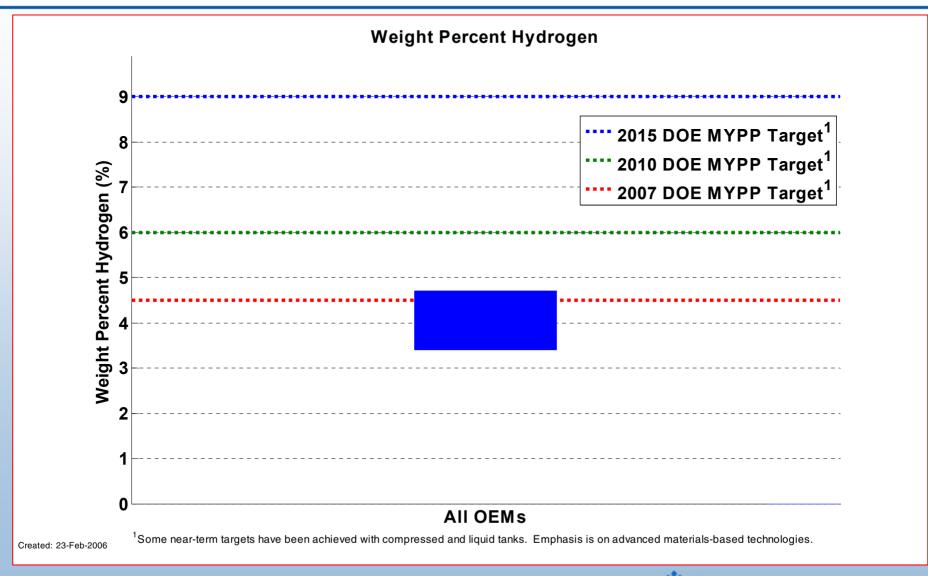

paper, from: U.S. Department of Commerce National Technical Information Service 5285 Port Royal Road Springfield, VA 22161 phone: 800.553.6847 fax: 703.605.6900 email: <u>orders@ntis.fedworld.gov</u> online ordering: <u>http://www.ntis.gov/ordering.htm</u>



**Innovation for Our Energy Future** 

# Controlled Hydrogen Fleet and Infrastructure Demonstration and Validation Project –

# First Set of Composite Data Products for Publication

Keith Wipke, Cory Welch, Holly Thomas, Sam Sprik

#### March 1, 2006

Prepared under Task No. H270.8100

NREL is operated by Midwest Research Institute - Battelle



#### **CDP#2: Vehicle Range**



#### **CDP#6: Fuel Economy**



#### **CDP#9: Safety Incidents – Vehicles**



REL National Renewable Energy Laboratory

# CDP#10: Storage Weight % Hydrogen



#### **CDP#11: Volumetric Capacity of H2 Storage**



# **CDP#12: Vehicle Hydrogen Tank Cycle Life**



# **CDP#16: H2 Purity Sampled from Stations**



# **CDP#17: H2 Impurities**



# **CDP#18: Histogram: Refueling Rate**



#### **CDP#20: Safety Incidents – Infrastructure**



#### CDP#21: Range of Ambient Temperature During Vehicle Operation



#### **CDP#22: Vehicle Operating Hours**



#### **CDP#23: Vehicles vs. Miles Traveled**



#### **CDP#24: Cumulative Vehicle Miles Traveled**



NREL National Renewable Energy Laboratory 15

#### **CDP#25: Vehicle H2 Storage Technologies**



NREL National Renewable Energy Laboratory 16

#### CDP#26: Cumulative H2 Produced or Dispensed



| REPORT DOCUMENTATION PAGE