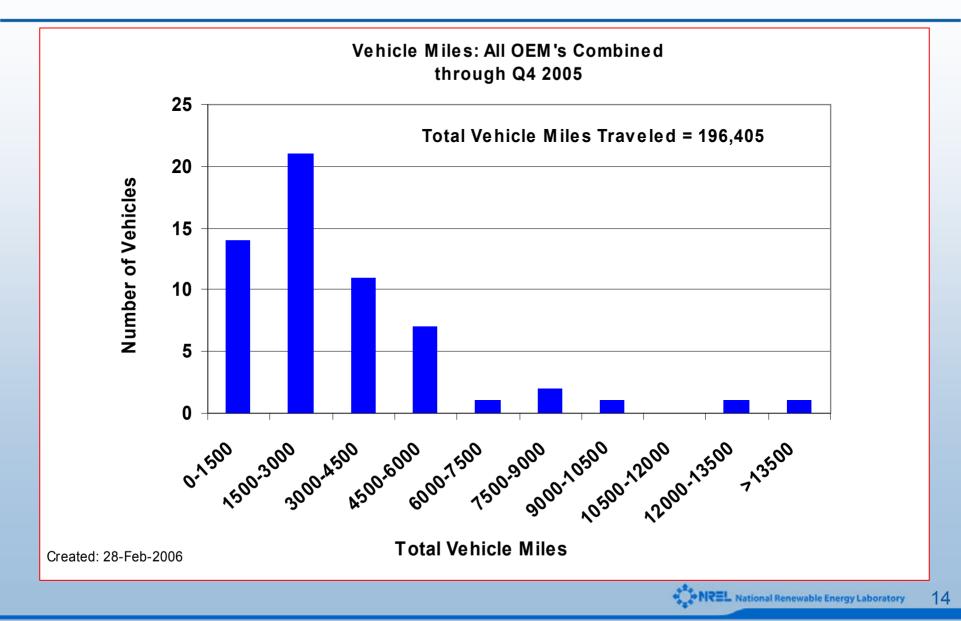

Keith Wipke, Cory Welch, Holly Thomas, Sam Sprik

#### March 1, 2006

Prepared under Task No. H270.8100

NREL is operated by Midwest Research Institute - Battelle



#### **CDP#2: Vehicle Range**



#### **CDP#6: Fuel Economy**



#### **CDP#9: Safety Incidents – Vehicles**



REL National Renewable Energy Laboratory

# CDP#10: Storage Weight % Hydrogen



#### **CDP#11: Volumetric Capacity of H2 Storage**



# **CDP#12: Vehicle Hydrogen Tank Cycle Life**



# **CDP#16: H2 Purity Sampled from Stations**



# **CDP#17: H2 Impurities**



# **CDP#18: Histogram: Refueling Rate**



#### **CDP#20: Safety Incidents – Infrastructure**



#### CDP#21: Range of Ambient Temperature During Vehicle Operation



#### **CDP#22: Vehicle Operating Hours**



#### **CDP#23: Vehicles vs. Miles Traveled**



#### **CDP#24: Cumulative Vehicle Miles Traveled**



NREL National Renewable Energy Laboratory 15

#### **CDP#25: Vehicle H2 Storage Technologies**



NREL National Renewable Energy Laboratory 16

#### CDP#26: Cumulative H2 Produced or Dispensed



| REPORT DOCUMENTATION PAGE