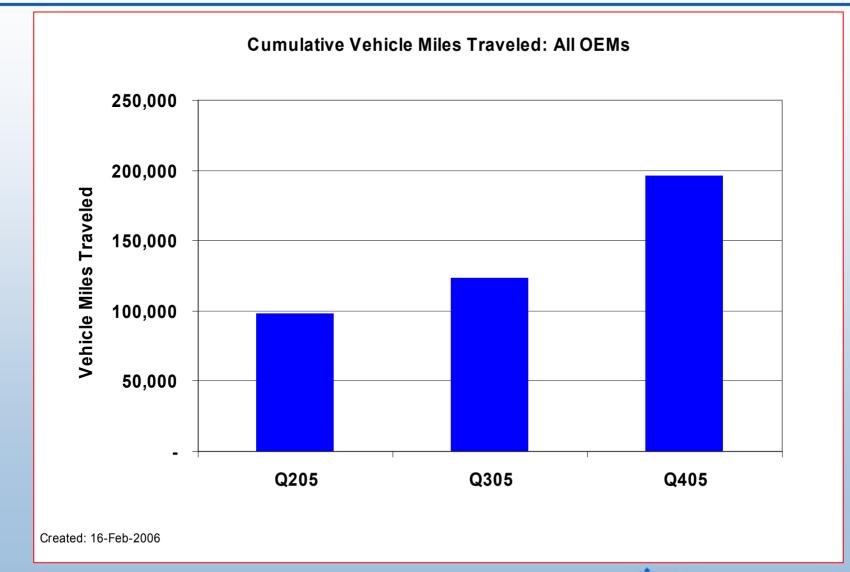

#### **CDP#24: Cumulative Vehicle Miles Traveled**

NREL National Renewable Energy Laboratory 15