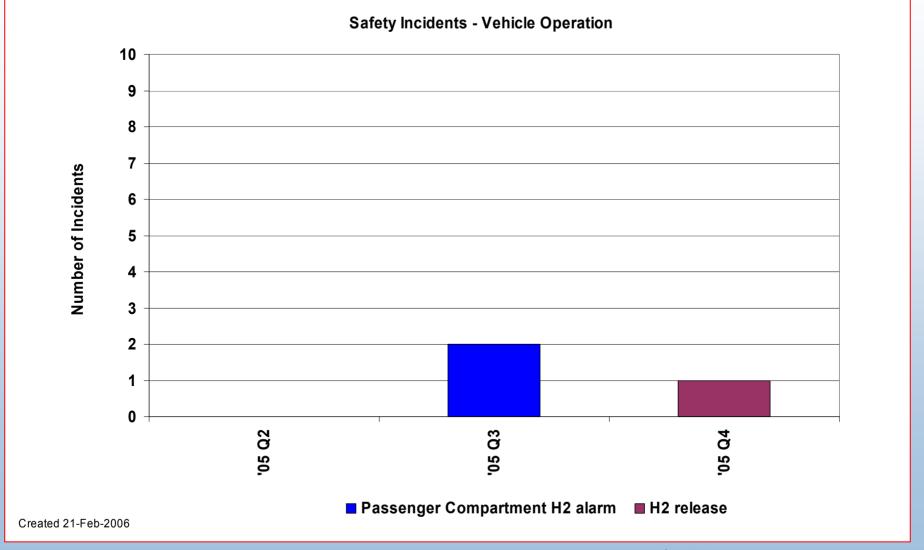

#### **CDP#9: Safety Incidents – Vehicles**

REL National Renewable Energy Laboratory