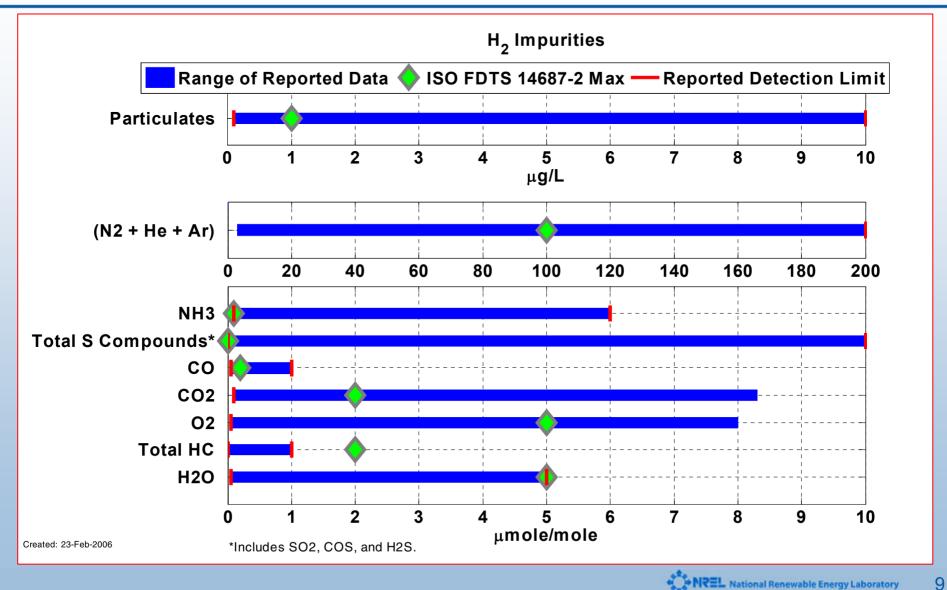

fedworld.gov</u> online ordering: <u>http://www.ntis.gov/ordering.htm</u>



**Innovation for Our Energy Future** 

# Controlled Hydrogen Fleet and Infrastructure Demonstration and Validation Project –

# First Set of Composite Data Products for Publication

Keith Wipke, Cory Welch, Holly Thomas, Sam Sprik

#### March 1, 2006

Prepared under Task No. H270.8100

NREL is operated by Midwest Research Institute - Battelle



#### **CDP#2: Vehicle Range**



#### **CDP#6: Fuel Economy**



#### **CDP#9: Safety Incidents – Vehicles**



REL National Renewable Energy Laboratory

# CDP#10: Storage Weight % Hydrogen



#### **CDP#11: Volumetric Capacity of H2 Storage**



# **CDP#12: Vehicle Hydrogen Tank Cycle Life**



# **CDP#16: H2 Purity Sampled from Stations**



# **CDP#17: H2 Impurities**



# **CDP#18: Histogram: Refueling Rate**



#### **CDP#20: Safety Incidents – Infrastructure**



#### CDP#21: Range of Ambient Temperature During Vehicle Operation



#### **CDP#22: Vehicle Operating Hours**



#### **CDP#23: Vehicles vs. Miles Traveled**



#### **CDP#24: Cumulative Vehicle Miles Traveled**



NREL National Renewable Energy Laboratory 15

#### **CDP#25: Vehicle H2 Storage Technologies**



NREL National Renewable Energy Laboratory 16

#### CDP#26: Cumulative H2 Produced or Dispensed



| REPORT DOCUMENTATION PAGE