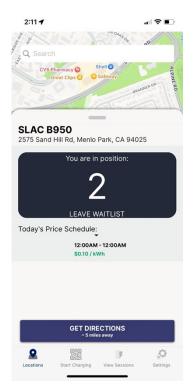

Check the map later to find out your current position on the waitlist:

If you're not close enough to the site when applying from the waitlist, you'll see an error and won't be allowed to join:

(NOTE: this distance is configurable per location).

Tap "Leave Waitlist" and you'll see this acknowledgement to remove your name from the list:

When a charger becomes available, a push notification will be sent to your mobile device. Make sure push notifications are enabled in the PowerFlex app (Settings->Push Notifications).