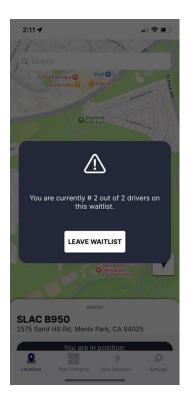

Check the map later to find out your current position on the waitlist:

If you're not close enough to the site when applying from the waitlist, you'll see an error and won't be allowed to join:

(NOTE: this distance is configurable per location).

Tap "Leave Waitlist" and you'll see this acknowledgement to remove your name from the list:

When a charger becomes available, a push notification will be sent to your mobile device. Make sure push notifications are enabled in the PowerFlex app (Settings->Push Notifications).