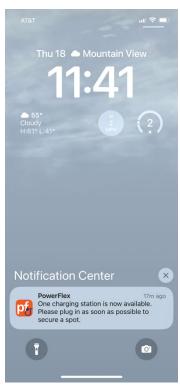

Tap "Leave Waitlist" and you'll see this acknowledgement to remove your name from the list:

When a charger becomes available, a push notification will be sent to your mobile device. Make sure push notifications are enabled in the PowerFlex app (Settings->Push Notifications).

You will have 15 minutes minutes to plug in before the next driver on the waitlist is notified.

(NOTE: this time limit can be configurable per location).