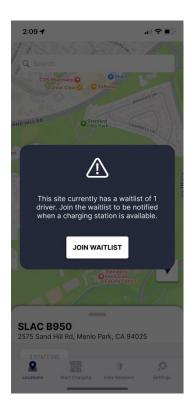

## **PowerFlex Waitlist How-To:**

If you check your location on the app map and the stations are 100% occupied, this screen will appear:

Tap "Join Waitlist" to add your name and find out what position you currently own: