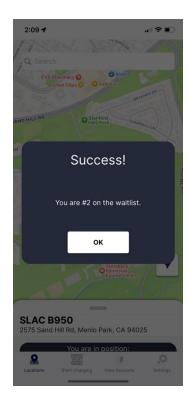

## **PowerFlex Waitlist How-To:**

If you check your location on the app map and the stations are 100% occupied, this screen will appear:

Tap "Join Waitlist" to add your name and find out what position you currently own:

Check the map later to find out your current position on the waitlist:

If you're not close enough to the site when applying from the waitlist, you'll see an error and won't be allowed to join:

(NOTE: this distance is configurable per location).