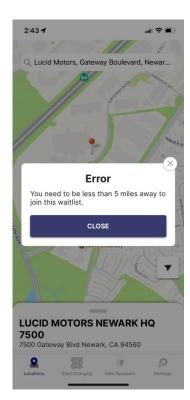

Check the map later to find out your current position on the waitlist:

If you're not close enough to the site when applying from the waitlist, you'll see an error and won't be allowed to join:

(NOTE: this distance is configurable per location).